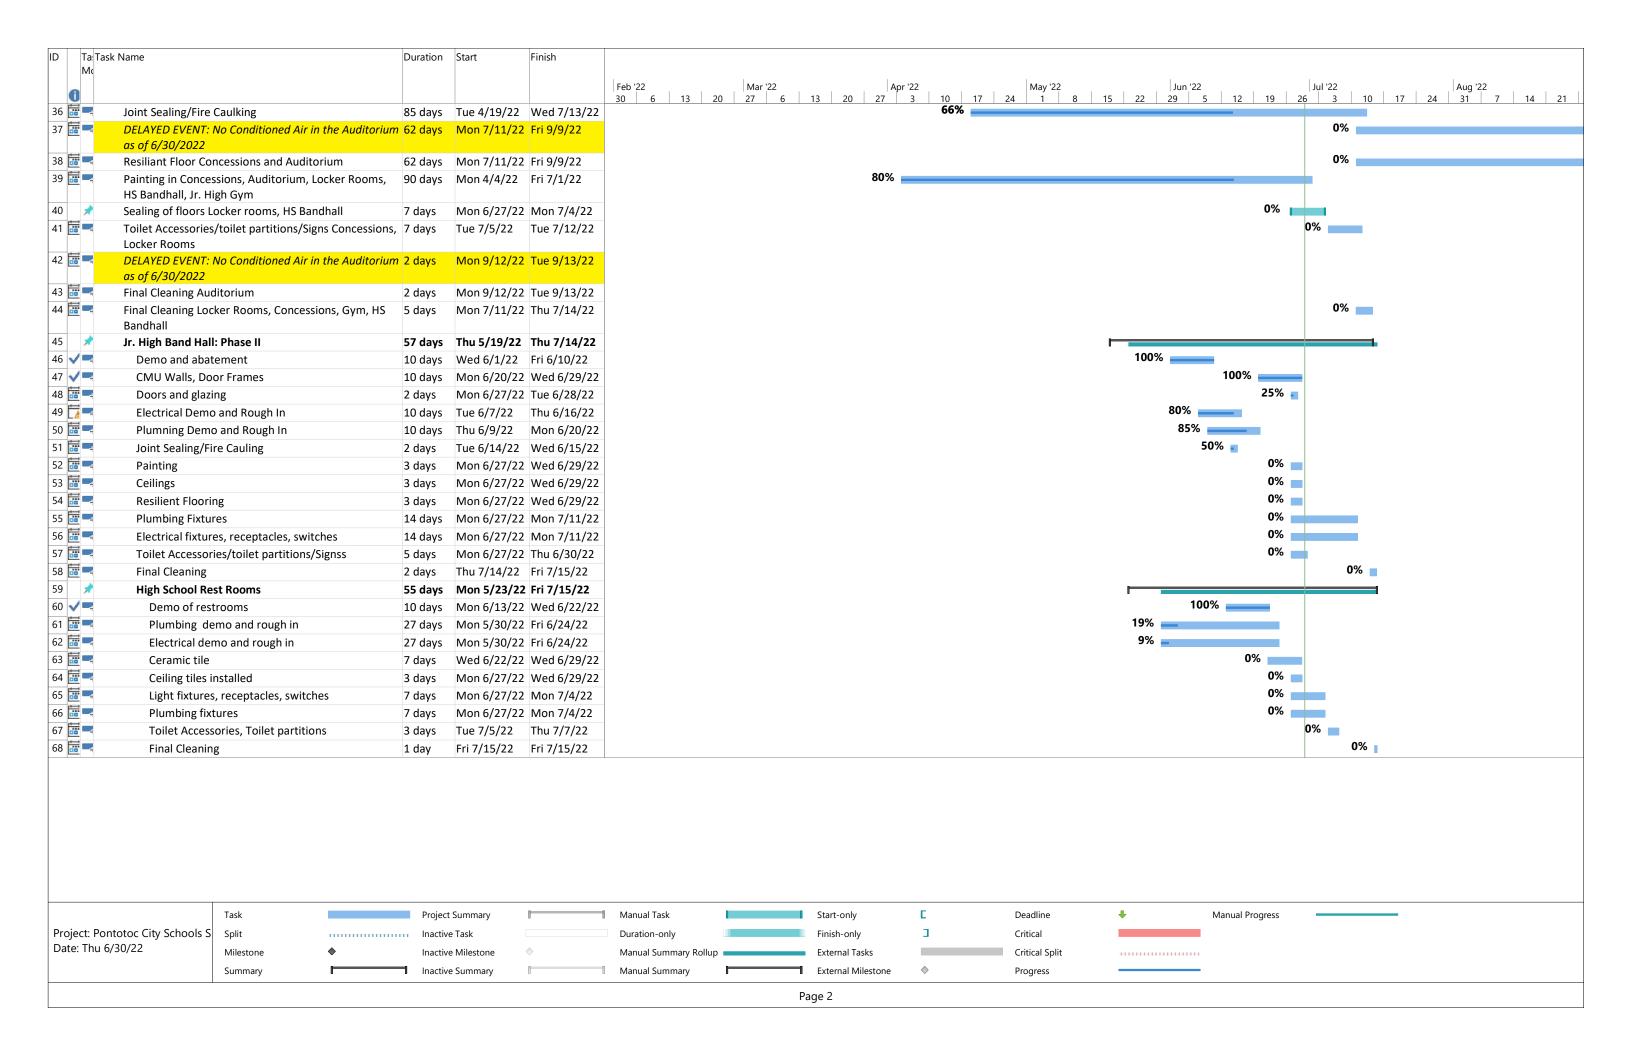

ame and affixed the companies sent of the Arch Insurance Company on this 30th day of June, 2022.

**CERTIFICATION** 

Regan A. Shulman, Secretary

named therein and they have no authority to bind the Company This Power of Attorney limits the acts of those named therein to the bonds and undertakings specifically except in the manner and to the extent herein stated.

PLEASE SEND ALL CLAIM INQUIRIES RELATING TO THIS BOND TO THE FOLLOWING ADDRESS:

Arch Ingurance - Surety Division

3 Parkway, Sulte 1500 Philadelphia, PA 19102

To verify the authenticity of this Power of Attorney, please contact Arch insurance Company at SuretyAuthentic@archinsurance.com` Please refer to the above named Attorney-in-Fact and the details of the band to which the power is attached.

Company so bind th. Missean