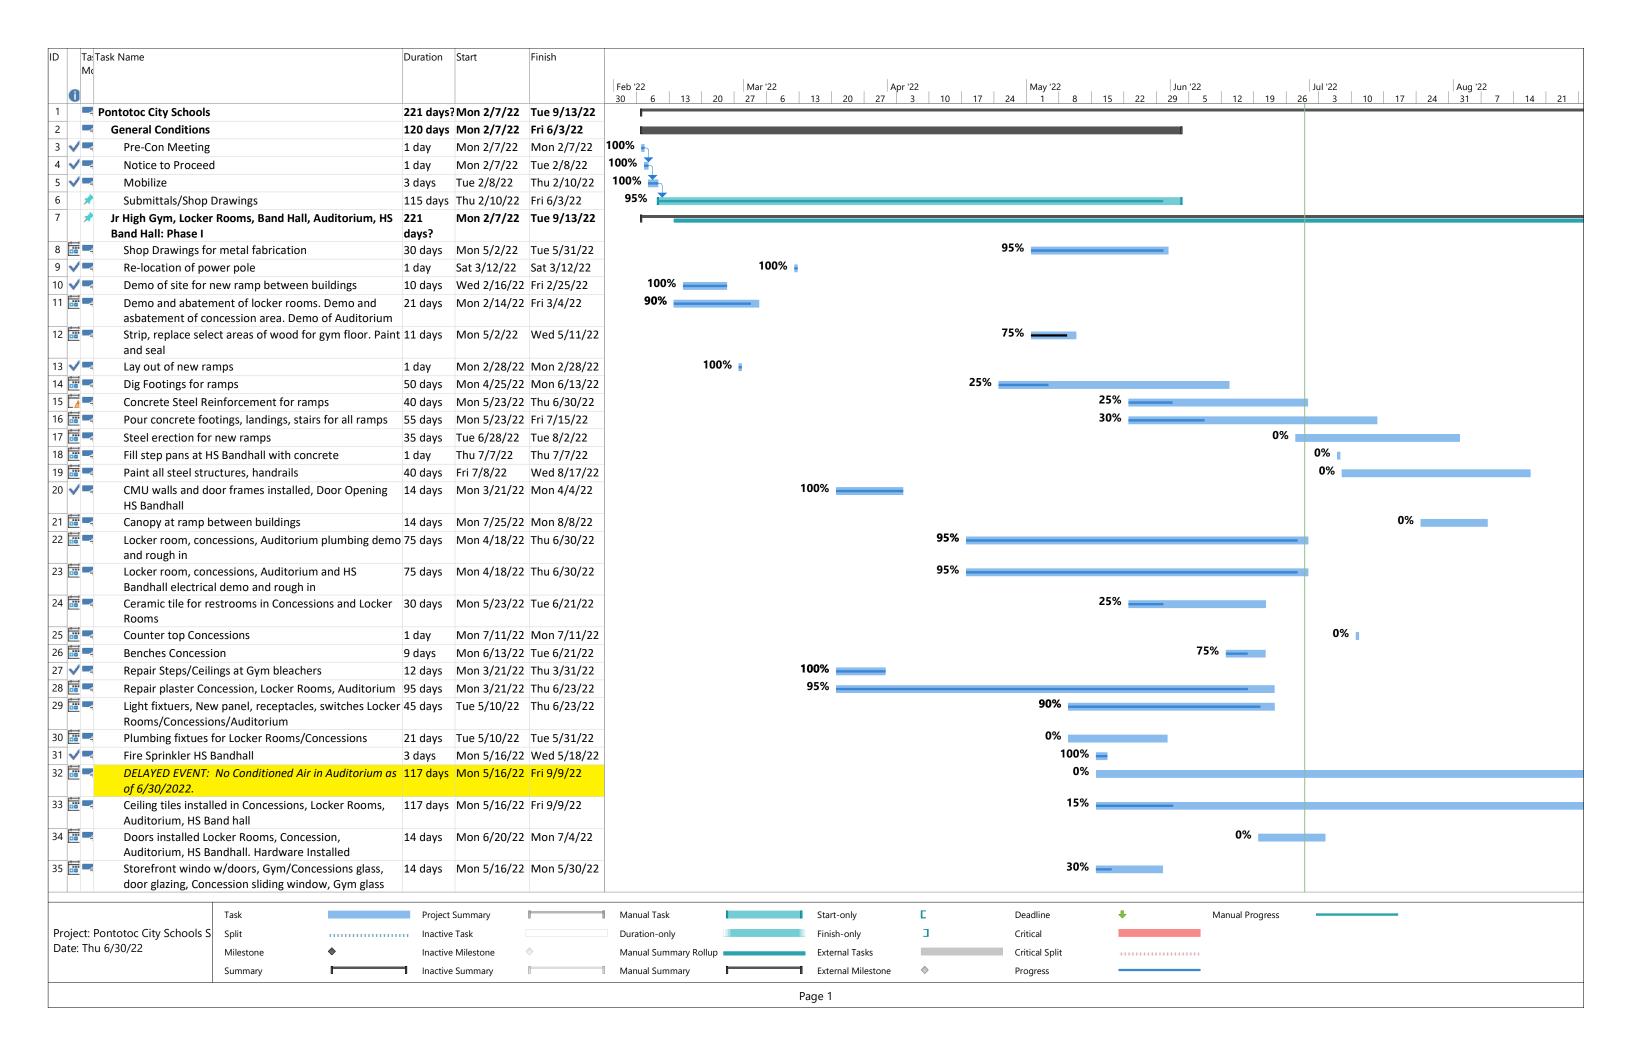

name and affixed the companies sent of the Arch Insurance Company on this 30th day of June, 2022.

**CERTIFICATION** 

Regan A. Shulman, Secretary

named therein and they have no authority to bind the Company This Power of Attorney limits the acts of those named therein to the bonds and undertakings specifically except in the manner and to the extent herein stated.

PLEASE SEND ALL CLAIM INQUIRIES RELATING TO THIS BOND TO THE FOLLOWING ADDRESS:

Arch Ingurance - Surety Division

3 Parkway, Sulte 1500 Philadelphia, PA 19102

To verify the authenticity of this Power of Attorney, please contact Arch insurance Company at SuretyAuthentic@archinsurance.com` Please refer to the above named Attorney-in-Fact and the details of the band to which the power is attached.

Company so bind th. Missean