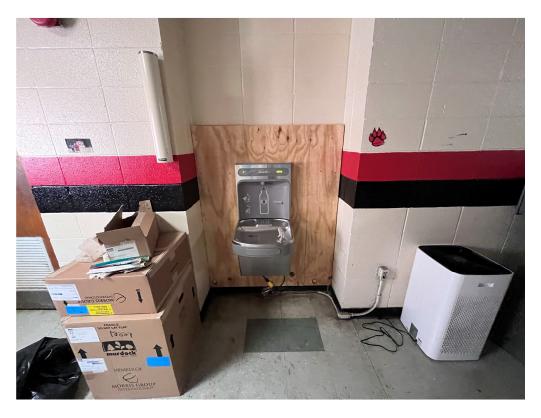

Figure 1 – Contractor on site at Leflore County

Figure 2 – New Touchless Fixtures at Leflore County

Figure 3 – New Touchless Fixtures at Leflore County

Figure 4 – New Fountain Work at Leflore County