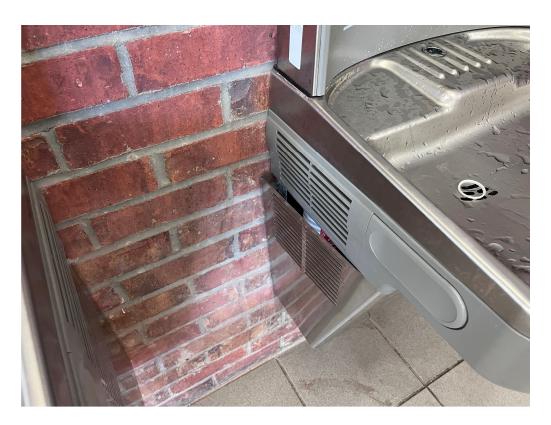

Figure 4 – New Fountains installed

Figure 5 – New Fountains installed

Figure 6 – Remove any construction markings

Figure 7 – Ensure that covers are fully secured

Figure 8 – Masonry dust from installation needs to be removed from brick face