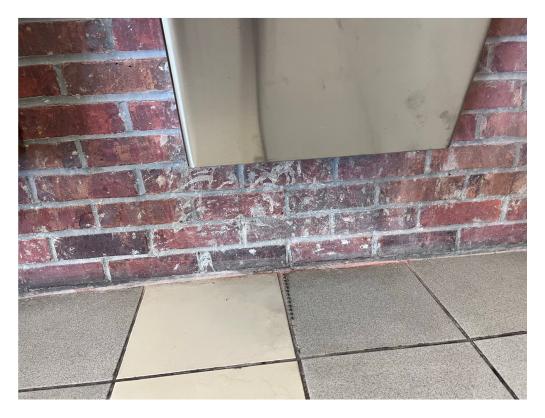

Figure 4 – New Fountains installed

Figure 5 – New Fountains installed

Figure 6 – Remove any construction markings

Figure 7 – Ensure that covers are fully secured

Figure 8 – Masonry dust from installation needs to be removed from brick face