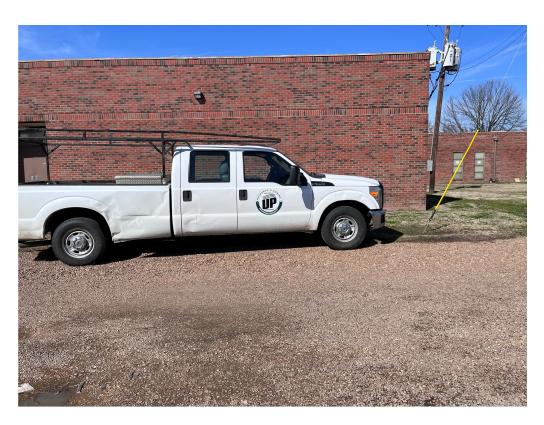

Observations

Work in Progress

Present at Site

On site at Davis elementary, I met Craig Bontrager (Upchurch) at the

rear of the site. Workers were installing fixtures throughout the newer

section of Davis Elementary.

Russ Blount / Sabrena Patrick (DBA)

Jason Kackley / Al Guynes (GSK)

Figure 1 – Upchurch parked at rear of Davis Elementary

Figure 2 – New Toilet Fixtures at Davis Elementary

Figure 3 – Insulation still needed in some areas