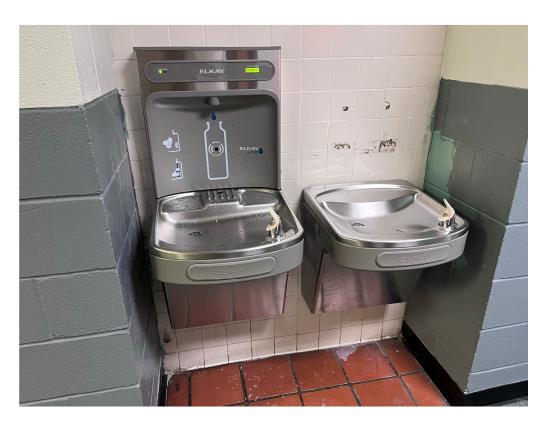

Figure 4 – New Fountains installed

Figure 5 – New Fountains installed

Figure 6 – Remove any construction markings

Figure 7 – Ensure that covers are fully secured

Figure 8 – Masonry dust from installation needs to be removed from brick face