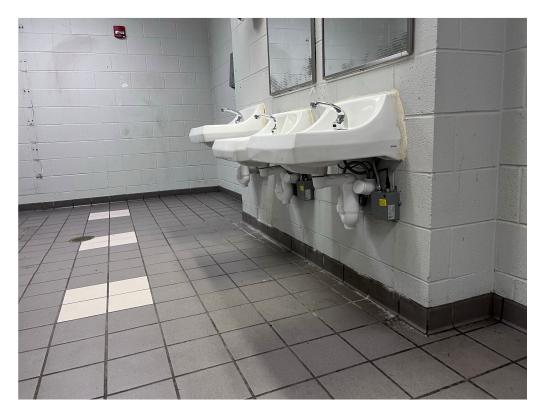

Observations

Work in Progress

Present at Site

On site at Davis elementary, I met Craig Bontrager (Upchurch) at the

rear of the site. Workers were installing fixtures throughout the newer

section of Davis Elementary.

Russ Blount / Sabrena Patrick (DBA)

Jason Kackley / Al Guynes (GSK)

Figure 1 – Upchurch parked at rear of Davis Elementary

Figure 2 – New Toilet Fixtures at Davis Elementary

Figure 3 – Insulation still needed in some areas