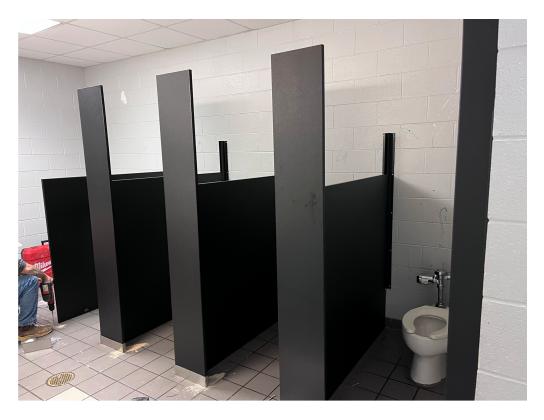

At Greenwood Middle, workers were installing toilet partitions.

Uninstalled products appear to be in good/new condition.

P 228.374.1409 F 228.374.1414

Biloxi, MS 39530

Items to Verify

None.

Action Required

None

Figure 9 – Partitions removed at Greenwood Middle

Figure 10 – Insulation Installed at Greenwood Middle

Figure 11 – Partition installation, starting at Greenwood Middle

Figure 12 – Partition installation, starting at Greenwood Middle