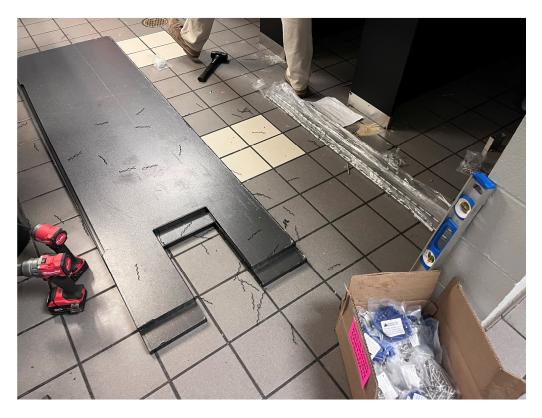

At Greenwood Middle, workers were installing toilet partitions.

Uninstalled products appear to be in good/new condition.

P 228.374.1409 F 228.374.1414

Biloxi, MS 39530

Items to Verify

None.

Action Required

None

Figure 9 – Partitions removed at Greenwood Middle

Figure 10 – Insulation Installed at Greenwood Middle

Figure 11 – Partition installation, starting at Greenwood Middle

Figure 12 – Partition installation, starting at Greenwood Middle