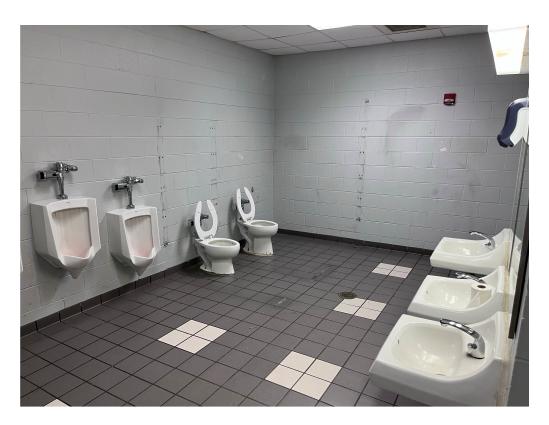

Observations

Work in Progress

Present at Site

On site at Davis elementary, I met Craig Bontrager (Upchurch) at the

rear of the site. Workers were installing fixtures throughout the newer

section of Davis Elementary.

Russ Blount / Sabrena Patrick (DBA)

Jason Kackley / Al Guynes (GSK)

Figure 1 – Upchurch parked at rear of Davis Elementary

Figure 2 – New Toilet Fixtures at Davis Elementary

Figure 3 – Insulation still needed in some areas