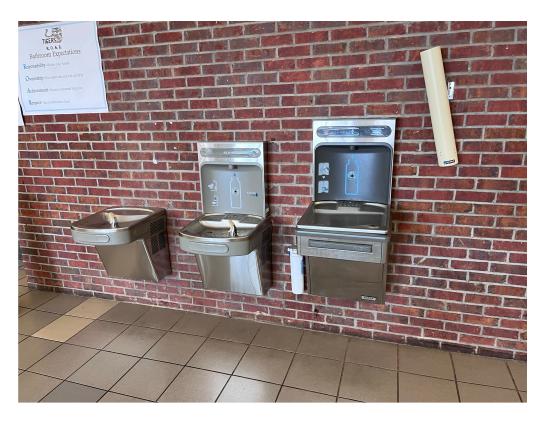

Figure 4 – New Fountains installed

Figure 5 – New Fountains installed

Figure 6 – Remove any construction markings

Figure 7 – Ensure that covers are fully secured

Figure 8 – Masonry dust from installation needs to be removed from brick face