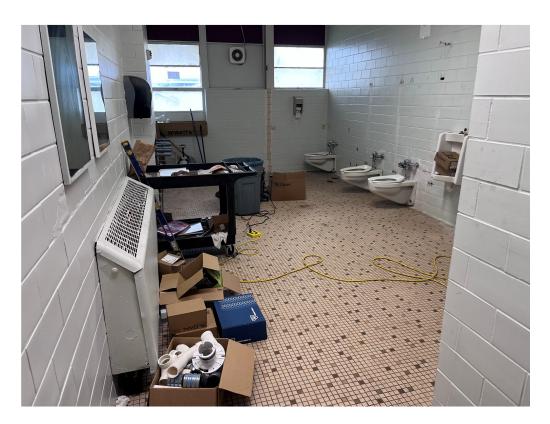

P 601.352.5411

Paul Purser, DBA

F 601.352.5362

Observations

On site at Greenwood High School, workers were installing fixtures on the north hall. Demo has been performed at carrier walls for

lavatories. As a reminder for put back, grout lines of new materials should align with existing. If surfaces are painted, matching paint (sheen and color) should be provided; paint should be for high moisture areas and materials should be primed correctly. If surfaces are not painted, please provide a close match to color and texture of

Russ Blount / Sabrena Patrick (DBA) Jason Kackley / Al Guynes (GSK)

Figure 1 – Upchurch On site

Figure 2 – GHS work is ongoing

Figure 3 – GHS New Valve Install

Figure 4 – GHS Plumbing Demo

Figure 5 – GHS Wall Demo