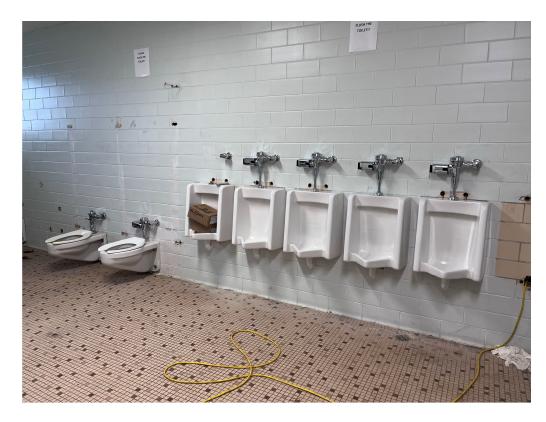

P 601.352.5411

Paul Purser, DBA

F 601.352.5362

Observations

On site at Greenwood High School, workers were installing fixtures on the north hall. Demo has been performed at carrier walls for

lavatories. As a reminder for put back, grout lines of new materials should align with existing. If surfaces are painted, matching paint (sheen and color) should be provided; paint should be for high moisture areas and materials should be primed correctly. If surfaces are not painted, please provide a close match to color and texture of

Russ Blount / Sabrena Patrick (DBA) Jason Kackley / Al Guynes (GSK)

Figure 1 – Upchurch On site

Figure 2 – GHS work is ongoing

Figure 3 – GHS New Valve Install

Figure 4 – GHS Plumbing Demo

Figure 5 – GHS Wall Demo