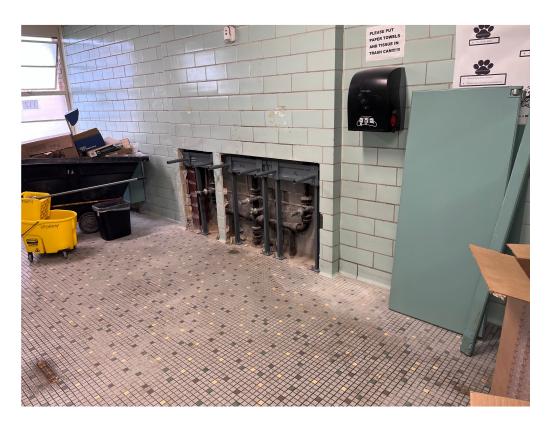

P 601.352.5411

Paul Purser, DBA

F 601.352.5362

Observations

On site at Greenwood High School, workers were installing fixtures on the north hall. Demo has been performed at carrier walls for

lavatories. As a reminder for put back, grout lines of new materials should align with existing. If surfaces are painted, matching paint (sheen and color) should be provided; paint should be for high moisture areas and materials should be primed correctly. If surfaces are not painted, please provide a close match to color and texture of

Russ Blount / Sabrena Patrick (DBA) Jason Kackley / Al Guynes (GSK)

Figure 1 – Upchurch On site

Figure 2 – GHS work is ongoing

Figure 3 – GHS New Valve Install

Figure 4 – GHS Plumbing Demo

Figure 5 – GHS Wall Demo