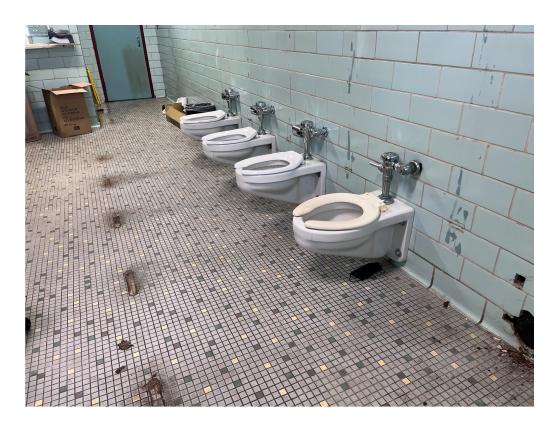

P 601.352.5411

Paul Purser, DBA

F 601.352.5362

Observations

On site at Greenwood High School, workers were installing fixtures on the north hall. Demo has been performed at carrier walls for

lavatories. As a reminder for put back, grout lines of new materials should align with existing. If surfaces are painted, matching paint (sheen and color) should be provided; paint should be for high moisture areas and materials should be primed correctly. If surfaces are not painted, please provide a close match to color and texture of

Russ Blount / Sabrena Patrick (DBA) Jason Kackley / Al Guynes (GSK)

Figure 1 – Upchurch On site

Figure 2 – GHS work is ongoing

Figure 3 – GHS New Valve Install

Figure 4 – GHS Plumbing Demo

Figure 5 – GHS Wall Demo