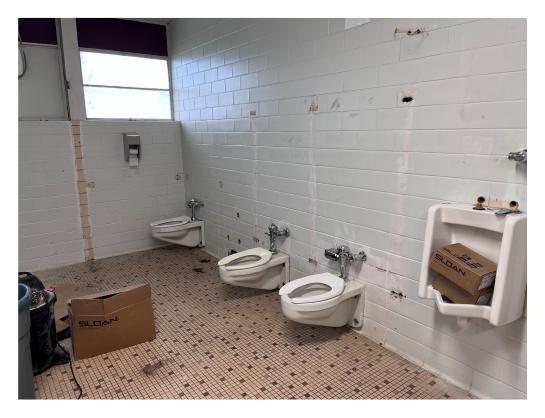

P 601.352.5411

Paul Purser, DBA

F 601.352.5362

Observations

On site at Greenwood High School, workers were installing fixtures on the north hall. Demo has been performed at carrier walls for

lavatories. As a reminder for put back, grout lines of new materials should align with existing. If surfaces are painted, matching paint (sheen and color) should be provided; paint should be for high moisture areas and materials should be primed correctly. If surfaces are not painted, please provide a close match to color and texture of

Figure 6 – GHS Plumbing work and Wall Demo

Figure 7 – GHS Plumbing work and Partition Demo

Figure 8 – GMS Partitions Installed