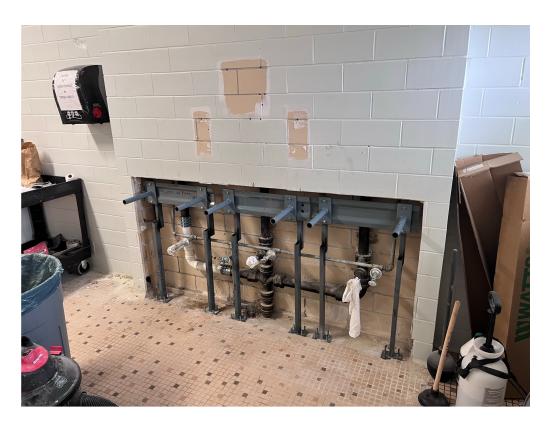

P 601.352.5411

Paul Purser, DBA

F 601.352.5362

Observations

On site at Greenwood High School, workers were installing fixtures on the north hall. Demo has been performed at carrier walls for

lavatories. As a reminder for put back, grout lines of new materials should align with existing. If surfaces are painted, matching paint (sheen and color) should be provided; paint should be for high moisture areas and materials should be primed correctly. If surfaces are not painted, please provide a close match to color and texture of

Russ Blount / Sabrena Patrick (DBA) Jason Kackley / Al Guynes (GSK)

Figure 1 – Upchurch On site

Figure 2 – GHS work is ongoing

Figure 3 – GHS New Valve Install

Figure 4 – GHS Plumbing Demo

Figure 5 – GHS Wall Demo