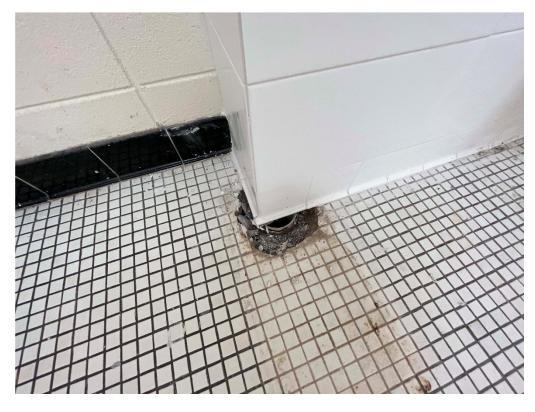

Figure 5 – Base Cove tile should be black and installed flush with wall tile

Figure 6 – Open sewer pipe should be capped below floor and sealed

Figure 7 – specified grout for black tile is midnight black