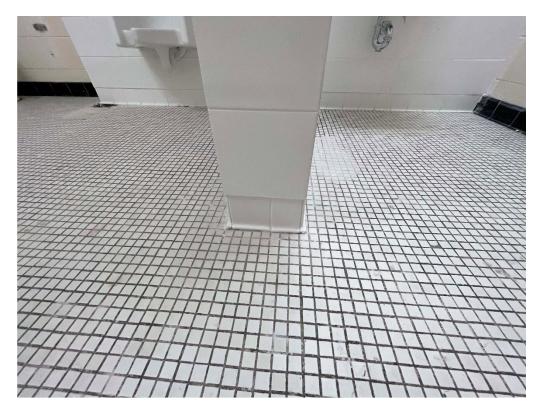

Figure 1 – grout lines should be aligned with horizontal cmu mortar lines

Figure 2 – remove and center fixture in space

Figure 3 – specified grout is to be midnight black; replace

Figure 4 – lavatories should be centered in space; remove and install centered