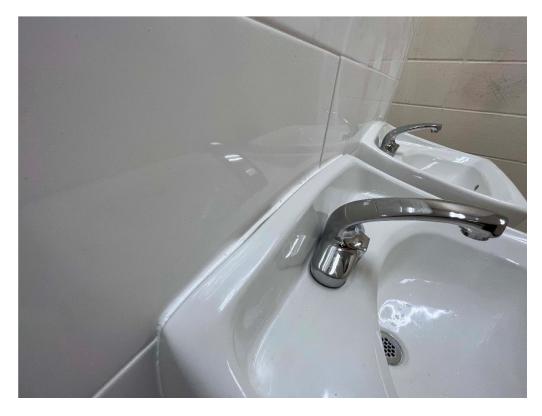

Figure 1 – grout lines should be aligned with horizontal cmu mortar lines

Figure 2 – remove and center fixture in space

Figure 3 – specified grout is to be midnight black; replace

Figure 4 – lavatories should be centered in space; remove and install centered

Figure 5 – Base Cove tile should be black and installed flush with wall tile

Figure 6 – Open sewer pipe should be capped below floor and sealed

Figure 7 – specified grout for black tile is midnight black