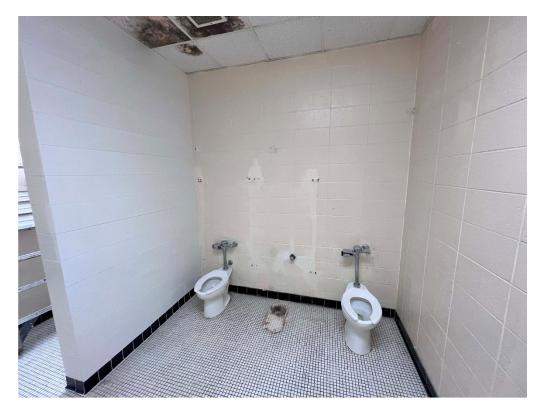

Figure 1 – grout lines should be aligned with horizontal cmu mortar lines

Figure 2 – remove and center fixture in space

Figure 3 – specified grout is to be midnight black; replace

Figure 4 – lavatories should be centered in space; remove and install centered