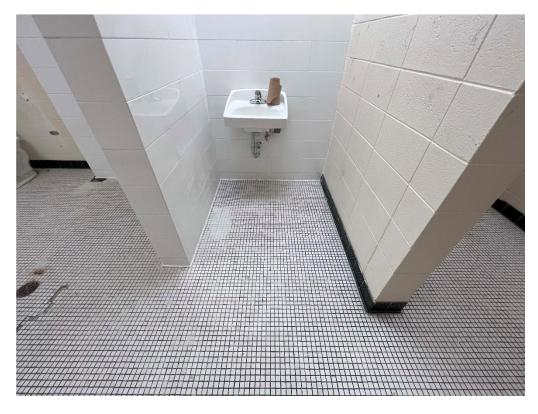

Figure 5 – Base Cove tile should be black and installed flush with wall tile

Figure 6 – Open sewer pipe should be capped below floor and sealed

Figure 7 – specified grout for black tile is midnight black