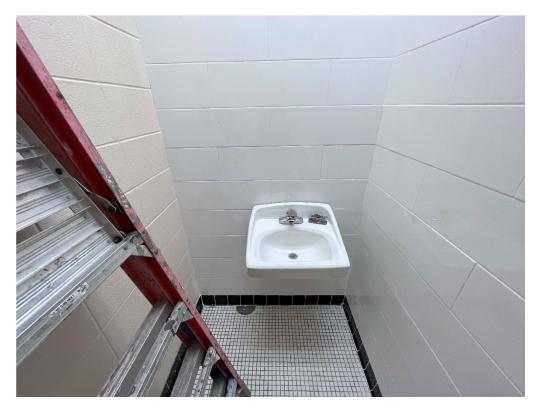

Figure 1 – grout lines should be aligned with horizontal cmu mortar lines

Figure 2 – remove and center fixture in space

Figure 3 – specified grout is to be midnight black; replace

Figure 4 – lavatories should be centered in space; remove and install centered