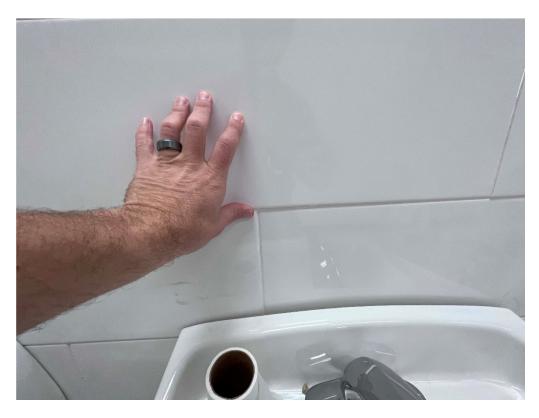

Figure 1 – grout lines should be aligned with horizontal cmu mortar lines

Figure 2 – remove and center fixture in space

Figure 3 – specified grout is to be midnight black; replace

Figure 4 – lavatories should be centered in space; remove and install centered