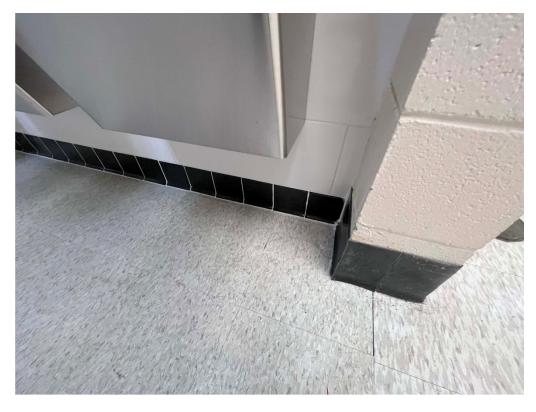

Figure 5 – Base Cove tile should be black and installed flush with wall tile

Figure 6 – Open sewer pipe should be capped below floor and sealed

Figure 7 – specified grout for black tile is midnight black