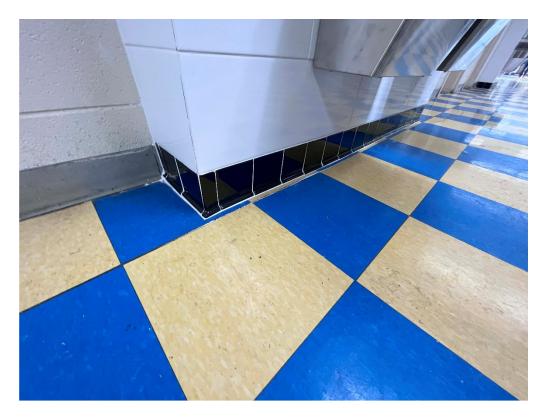

Figure 1 – grout lines should be aligned with horizontal cmu mortar lines

Figure 2 – remove and center fixture in space

Figure 3 – specified grout is to be midnight black; replace

Figure 4 – lavatories should be centered in space; remove and install centered

Figure 5 – Base Cove tile should be black and installed flush with wall tile

Figure 6 – Open sewer pipe should be capped below floor and sealed

Figure 7 – specified grout for black tile is midnight black