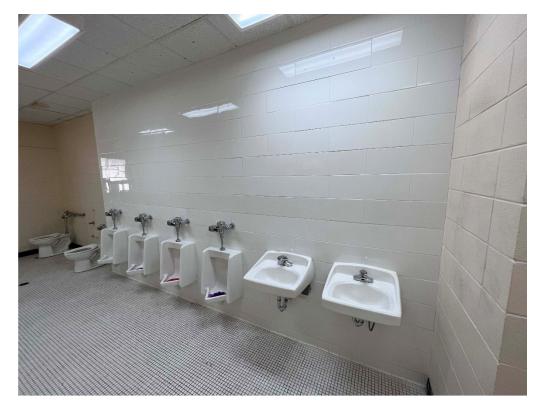

Figure 1 – grout lines should be aligned with horizontal cmu mortar lines

Figure 2 – remove and center fixture in space

Figure 3 – specified grout is to be midnight black; replace

Figure 4 – lavatories should be centered in space; remove and install centered

Figure 5 – Base Cove tile should be black and installed flush with wall tile

Figure 6 – Open sewer pipe should be capped below floor and sealed

Figure 7 – specified grout for black tile is midnight black