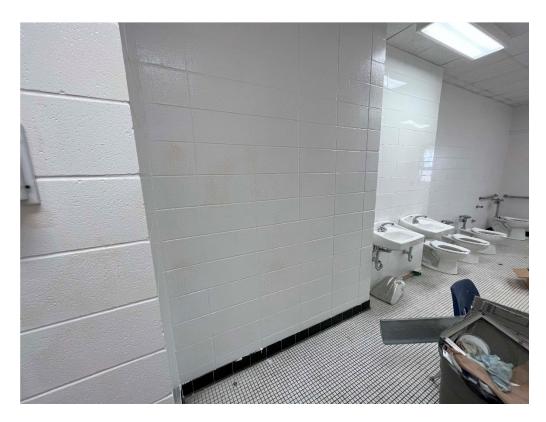

Figure 8 – 1 coat of paint

Figure 9 – Painted 1 coat only

Figure 10 – Tiles throughout are not acceptable. They should be flush

Figure 11 – This tile wall is not acceptable. Tiles should be flush and flat