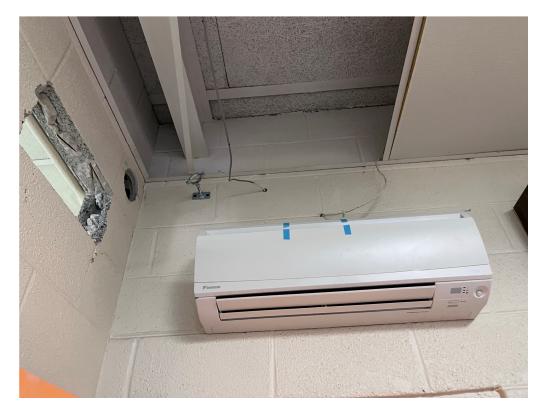

Figure 10 – Drew Hunter Middle Coach's office in room labeled storage on plans

Figure 11 – Ruleville Middle work is ongoing

Figure 12 – Cassette location at Ruleville Middle Lobby

Figure 13 – Cassettes in Ruleville Middle are installed offset to avoid line of lighting