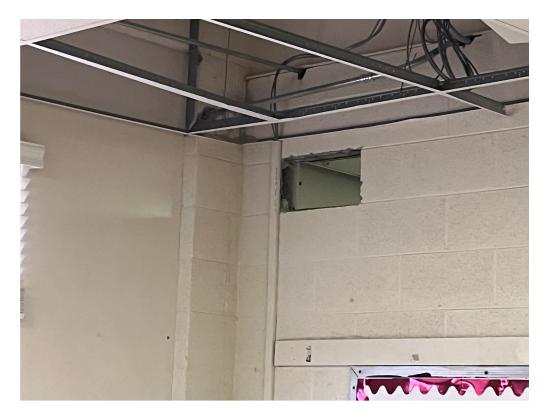

Figure 3 – Condensate Lines for cassettes above ceiling at Drew Hunter

Figure 4 – Fresh air hole cut for ducting at Drew Hunter

Figure 5 – Fresh air hole cut for ducting at Drew Hunter

Figure 6 – Cassettes Installed at Drew Hunter