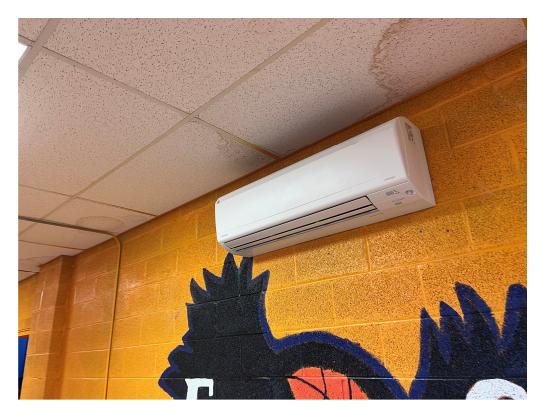

Figure 10 – Drew Hunter Middle Coach's office in room labeled storage on plans

Figure 11 – Ruleville Middle work is ongoing

Figure 12 – Cassette location at Ruleville Middle Lobby

Figure 13 – Cassettes in Ruleville Middle are installed offset to avoid line of lighting