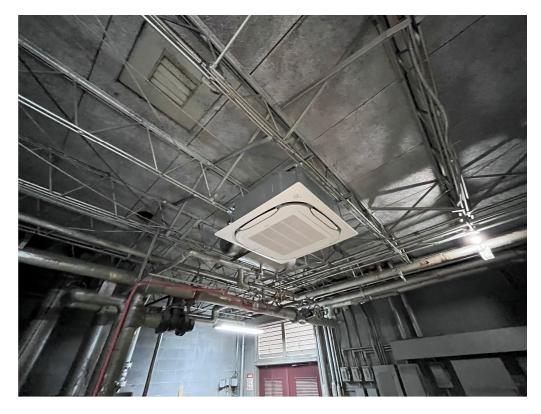

Figure 10 – Drew Hunter Middle Coach's office in room labeled storage on plans

Figure 11 – Ruleville Middle work is ongoing

Figure 12 – Cassette location at Ruleville Middle Lobby

Figure 13 – Cassettes in Ruleville Middle are installed offset to avoid line of lighting