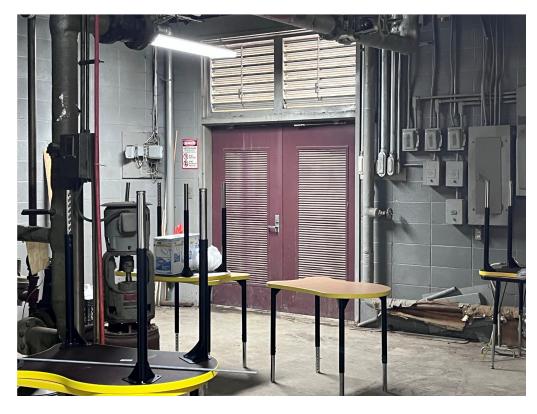

Figure 14 – Mounting height in low ceiling rooms (storage at Ruleville middle)

Figure 15 – Utility at Ruleville Middle cassette hung

Figure 16 – Ruleville Middle Utility Room needs insulation if boiler no longer in use