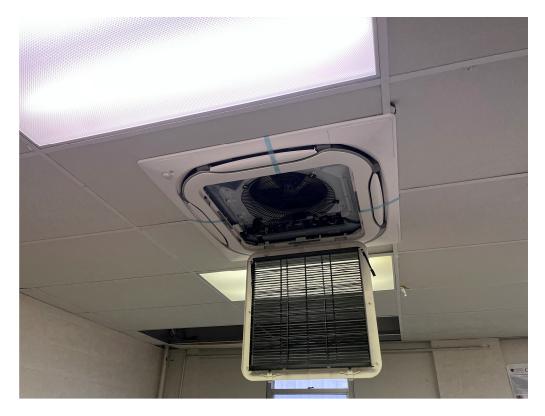

Figure 7 – Cassettes Installed at Drew Hunter

Figure 8 – Fresh air duct may pose servicing hazard at this location in Drew Hunter Teachers Lounge

Figure 9 – Typical install at front lobby of Gym at Drew Hunter