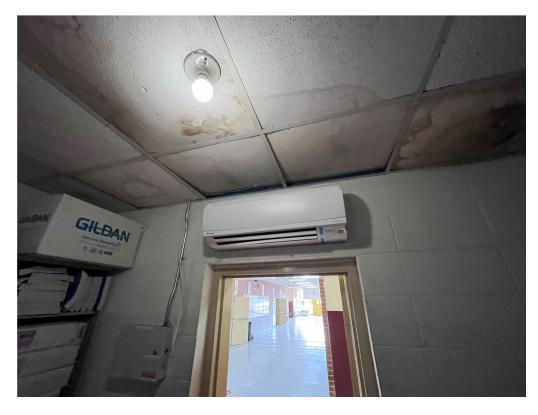

Figure 10 – Drew Hunter Middle Coach's office in room labeled storage on plans

Figure 11 – Ruleville Middle work is ongoing

Figure 12 – Cassette location at Ruleville Middle Lobby

Figure 13 – Cassettes in Ruleville Middle are installed offset to avoid line of lighting