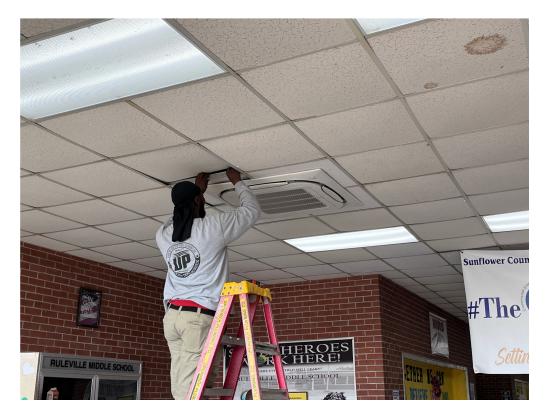

Figure 10 – Drew Hunter Middle Coach's office in room labeled storage on plans

Figure 11 – Ruleville Middle work is ongoing

Figure 12 – Cassette location at Ruleville Middle Lobby

Figure 13 – Cassettes in Ruleville Middle are installed offset to avoid line of lighting