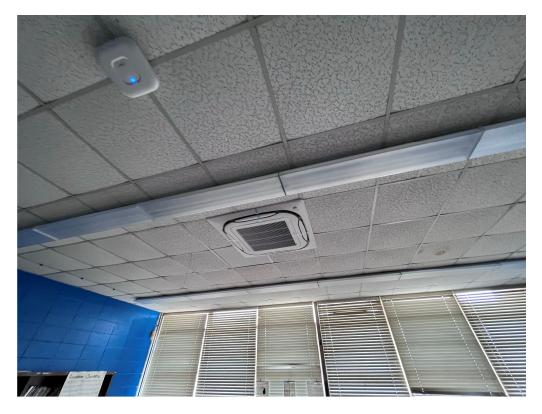

Figure 3 – Condensate Lines for cassettes above ceiling at Drew Hunter

Figure 4 – Fresh air hole cut for ducting at Drew Hunter

Figure 5 – Fresh air hole cut for ducting at Drew Hunter

Figure 6 – Cassettes Installed at Drew Hunter

Figure 7 – Cassettes Installed at Drew Hunter

Figure 8 – Fresh air duct may pose servicing hazard at this location in Drew Hunter Teachers Lounge

Figure 9 – Typical install at front lobby of Gym at Drew Hunter