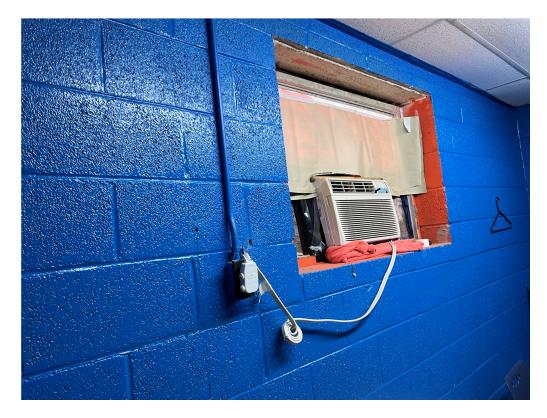

Figure 14 – Mounting height in low ceiling rooms (storage at Ruleville middle)

Figure 15 – Utility at Ruleville Middle cassette hung

Figure 16 – Ruleville Middle Utility Room needs insulation if boiler no longer in use