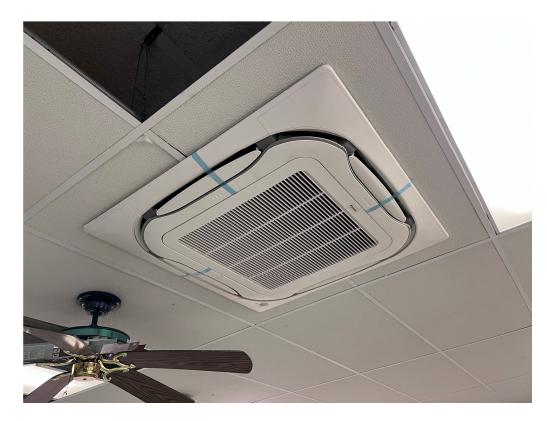

Figure 3 – Condensate Lines for cassettes above ceiling at Drew Hunter

Figure 4 – Fresh air hole cut for ducting at Drew Hunter

Figure 5 – Fresh air hole cut for ducting at Drew Hunter

Figure 6 – Cassettes Installed at Drew Hunter

Figure 7 – Cassettes Installed at Drew Hunter

Figure 8 – Fresh air duct may pose servicing hazard at this location in Drew Hunter Teachers Lounge

Figure 9 – Typical install at front lobby of Gym at Drew Hunter