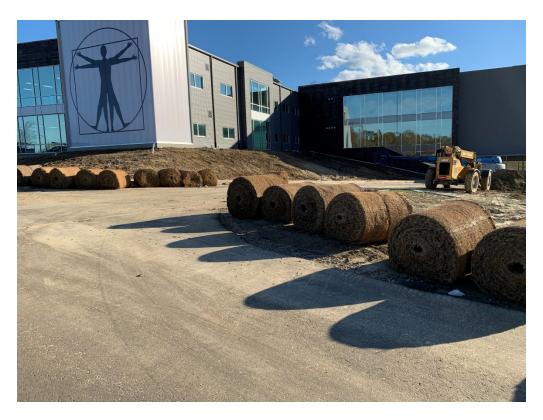

F 228.374.1414

Joey Moore, CC

Paul Purser, DBA

Observations

Present at Site

Arriving on site, I noted that sod at the exterior has been delivered and is awaiting installation. Entering the building from the lower west entry,

Jason Kackley / Al Guynes (GSK)

Chris Green / Larry Scott (TPS)

Jerrry Montgomery (SM)

dalepartners.com baileyarch.com

Architects Who Know Education

Figure 1 – Sod is on Site and Ready to Install

Figure 2 – Curtain Wall Installation is Ongoing