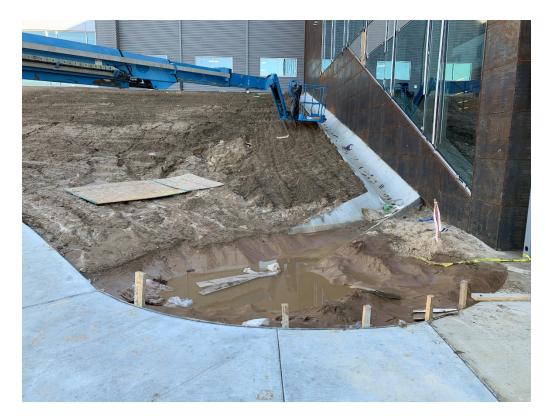

Figure 3 – Concrete Rework at Drop Off Entry

Figure 4 – Cafeteria Paint and Ceiling Install is Ongoing

Figure 5 – Cafeteria Paint and Ceiling Install is Ongoing

Figure 6 – Paint and Ceiling Install is Ongoing Throughout