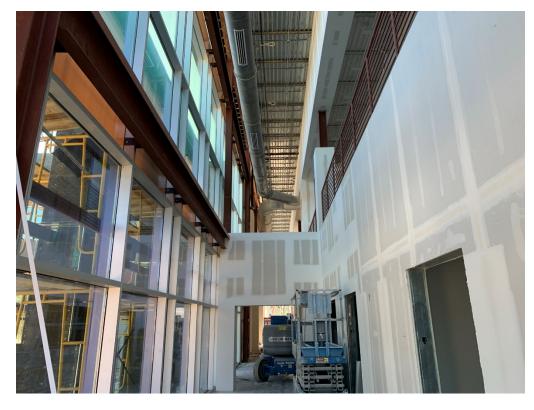

Figure 5 – Stucco work has begun at the main Entrance

Figure 6 – Stucco work has begun at the main Entrance

Figure 7 – Metal Paneling and Curtain Wall at the Entrance

Figure 8 – Main Entry Foyer

Figure 9 – Millwork at Main Entrance Check In