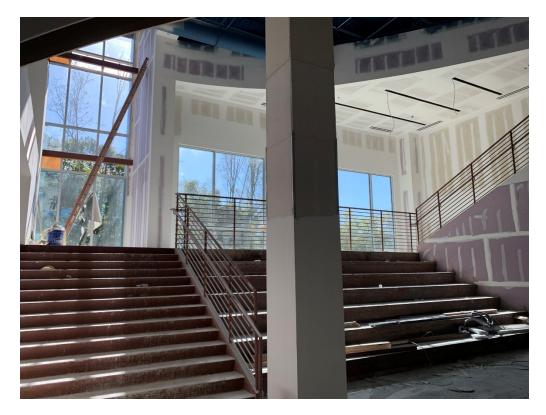

Figure 5 – Stucco work has begun at the main Entrance

Figure 6 – Stucco work has begun at the main Entrance

Figure 7 – Metal Paneling and Curtain Wall at the Entrance

Figure 8 – Main Entry Foyer

Figure 9 – Millwork at Main Entrance Check In