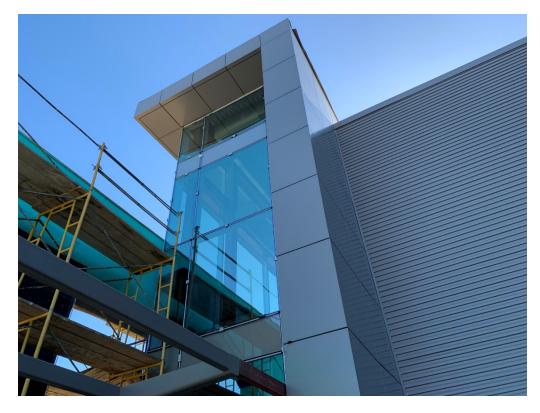

Figure 5 – Stucco work has begun at the main Entrance

Figure 6 – Stucco work has begun at the main Entrance

Figure 7 – Metal Paneling and Curtain Wall at the Entrance

Figure 8 – Main Entry Foyer

Figure 9 – Millwork at Main Entrance Check In