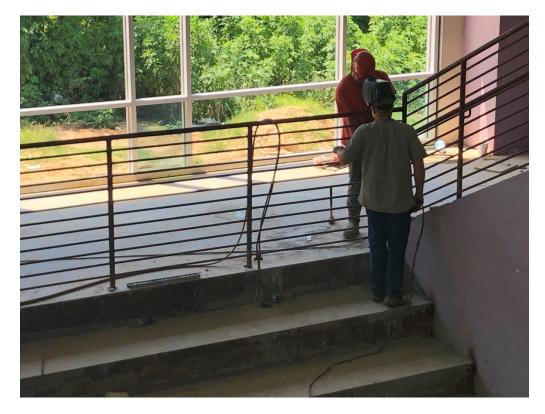

Figure 10 – Handrail Work is Ongoing

Figure 11 – Installed Curved Handrail

Figure 12 – Asphalt Installed at Drive

Figure 13 – Mitered Corners at Metal Siding

Figure 14 – Metal Siding Install is Ongoing

Figure 15 – Welded Handrail Corner at Main Lobby