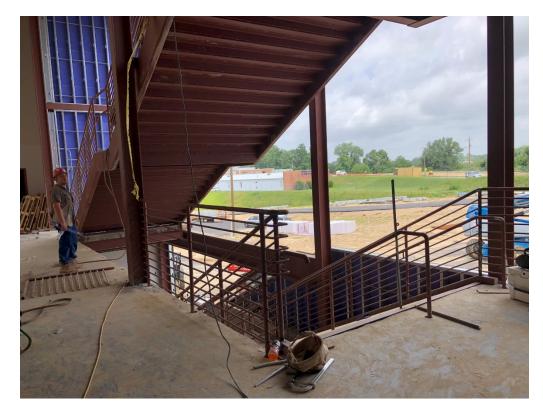

Figure 10 – Handrail Work is Ongoing

Figure 11 – Installed Curved Handrail

Figure 12 – Asphalt Installed at Drive

Figure 13 – Mitered Corners at Metal Siding

Figure 14 – Metal Siding Install is Ongoing

Figure 15 – Welded Handrail Corner at Main Lobby

Figure 16 – Handrail Installation at Main Stair