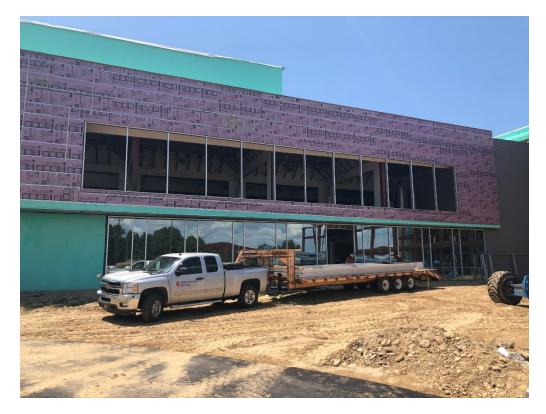

dalepartners.com baileyarch.com Architects Who Know Education

Figure 1 – Metal Siding Substrates Installed

Figure 2 – Aluminum Storefront at Entry Vestibule

Figure 3 – Aluminum Storefront in Progress

Figure 4 –Blocking Installed at Versatile Teaching Spaces