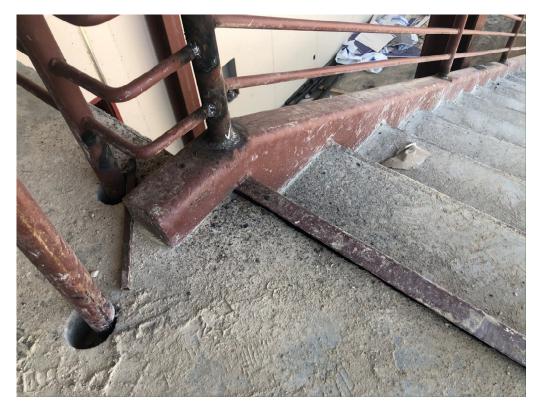

Figure 5 – Core Drills at 2<sup>nd</sup> Floor Bathroom

Figure 6 – Drywall Installed at Gym

Figure 7 – Drywall Reveal Installed at Gym

Figure 8 – Moveable Partitions Track Installed

Figure 9 – Lip at Main Stair and 3<sup>rd</sup> Floor (Recommendations to correct?)