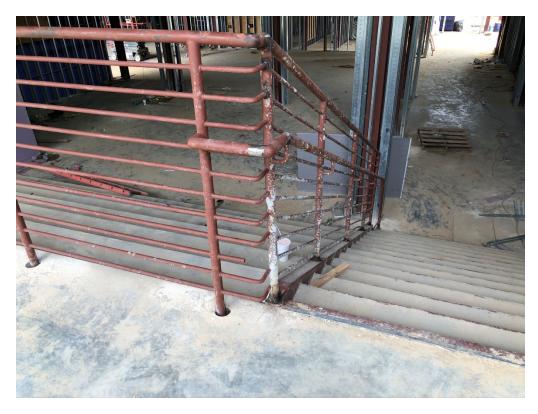

Figure 5 – Core Drills at 2<sup>nd</sup> Floor Bathroom

Figure 6 – Drywall Installed at Gym

Figure 7 – Drywall Reveal Installed at Gym

Figure 8 – Moveable Partitions Track Installed

Figure 9 – Lip at Main Stair and 3<sup>rd</sup> Floor (Recommendations to correct?)