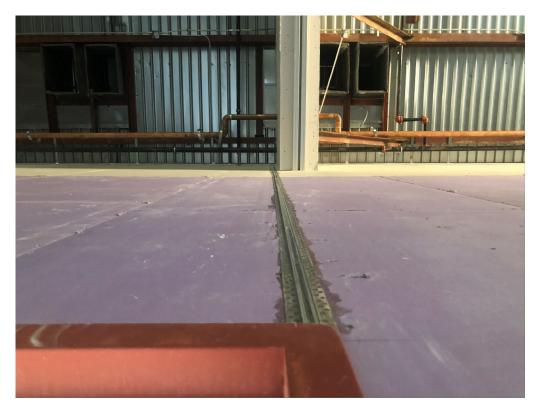

Figure 5 – Core Drills at 2<sup>nd</sup> Floor Bathroom

Figure 6 – Drywall Installed at Gym

Figure 7 – Drywall Reveal Installed at Gym

Figure 8 – Moveable Partitions Track Installed

Figure 9 – Lip at Main Stair and 3<sup>rd</sup> Floor (Recommendations to correct?)