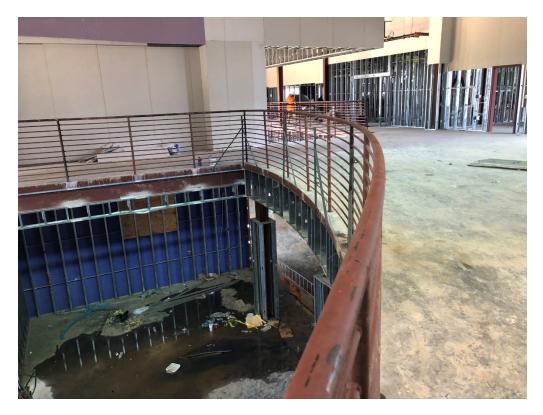

Figure 10 – Handrail Work is Ongoing

Figure 11 – Installed Curved Handrail

Figure 12 – Asphalt Installed at Drive

Figure 13 – Mitered Corners at Metal Siding

Figure 14 – Metal Siding Install is Ongoing

Figure 15 – Welded Handrail Corner at Main Lobby