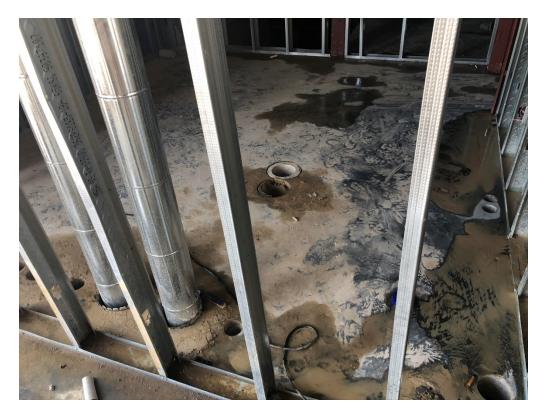

Figure 5 – Core Drills at 2<sup>nd</sup> Floor Bathroom

Figure 6 – Drywall Installed at Gym

Figure 7 – Drywall Reveal Installed at Gym

Figure 8 – Moveable Partitions Track Installed

Figure 9 – Lip at Main Stair and 3<sup>rd</sup> Floor (Recommendations to correct?)