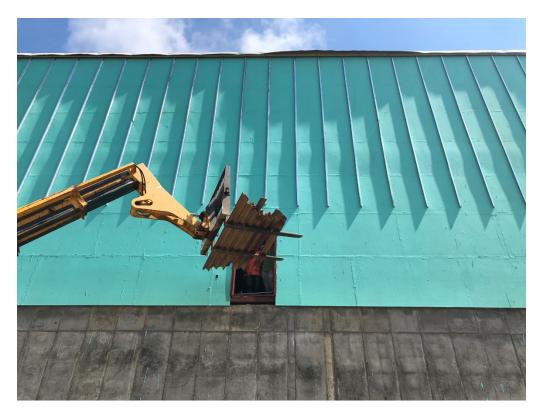

Figure 5 – West Building Seathing

Figure 6 – Metal Panel Clip Installation Nearing Completion

Figure 7 – South Curtain Wall

Figure 8 – East Section of Building