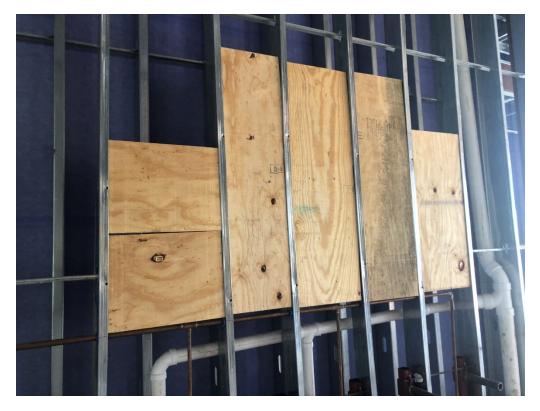

Figure 11 – Plywood Blocking at Plumbing Walls

Figure 12 – Plywood Blocking at Plumbing Walls