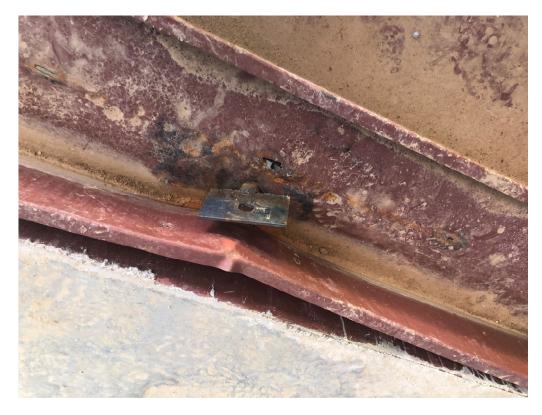

Figure 6 – Sheathing is Ongoing

Figure 7 – Services Installation is Ongoing

Figure 8 – Damage Noted at Metal Pan Stair

Figure 9 – Damage Noted at Metal Pan Stair

Figure 10 – Black Phosphate Screws used at Plywood Blocking