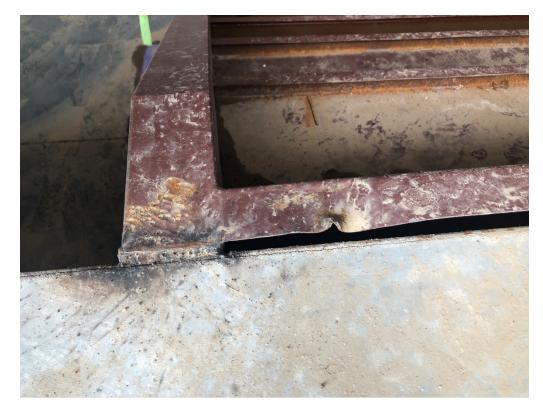

Figure 6 – Sheathing is Ongoing

Figure 7 – Services Installation is Ongoing

Figure 8 – Damage Noted at Metal Pan Stair

Figure 9 – Damage Noted at Metal Pan Stair

Figure 10 – Black Phosphate Screws used at Plywood Blocking