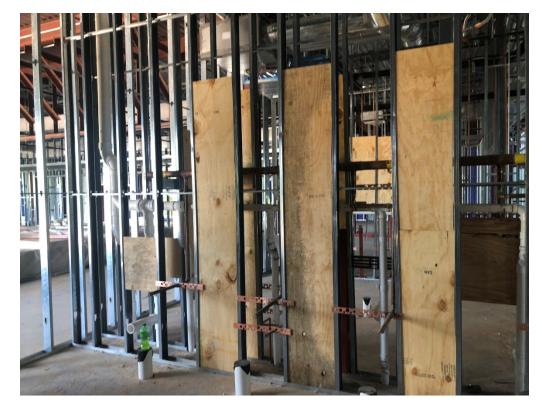

Figure 11 – Plywood Blocking at Plumbing Walls

Figure 12 – Plywood Blocking at Plumbing Walls