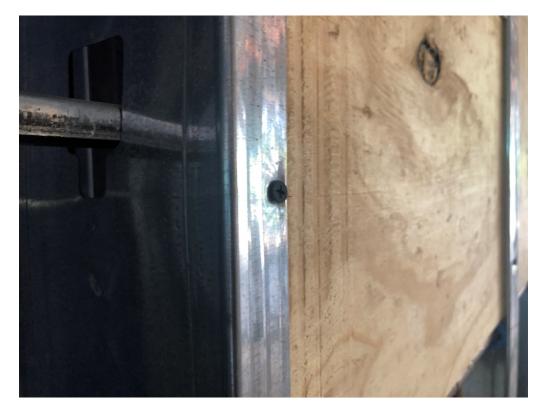

Figure 6 – Sheathing is Ongoing

Figure 7 – Services Installation is Ongoing

Figure 8 – Damage Noted at Metal Pan Stair

Figure 9 – Damage Noted at Metal Pan Stair

Figure 10 – Black Phosphate Screws used at Plywood Blocking