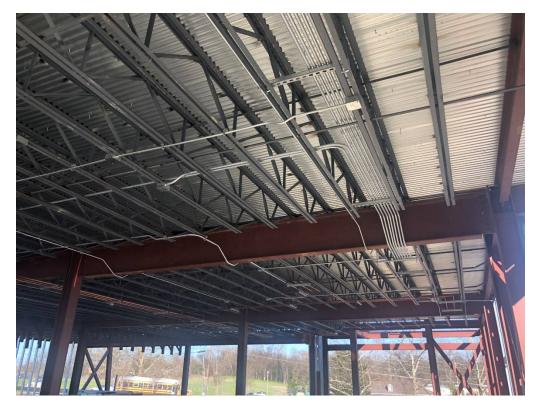

Figure 6 – Electrical & Plumbing Rough-in Ongoing in East Structure

Figure 7 – West Structure

Figure 8 – Center of Building Looking East

Figure 9 – North Entry Looking WSW

Figure 10 – North Entry Looking S