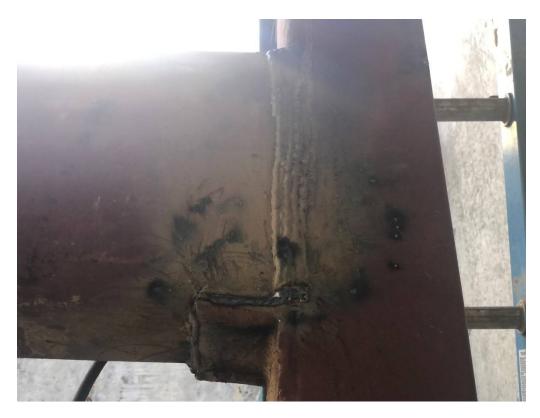

Figure 11 – North Entry Looking ESE

Figure 12 – West Structure Backfill Continued

Figure 13 – Elevator Shaft Horizontal Supports Welded to Embedded Plates

Figure 14 – Welding @ Elevator Shaft Structure

Figure 15 – Plumbing Rough-In Ongoing in West Structure