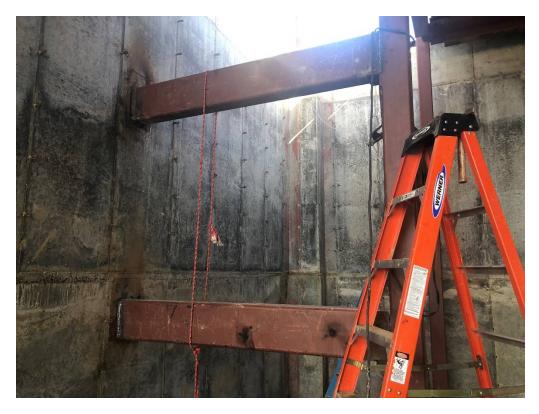

Figure 11 – North Entry Looking ESE

Figure 12 – West Structure Backfill Continued

Figure 13 – Elevator Shaft Horizontal Supports Welded to Embedded Plates

Figure 14 – Welding @ Elevator Shaft Structure

Figure 15 – Plumbing Rough-In Ongoing in West Structure