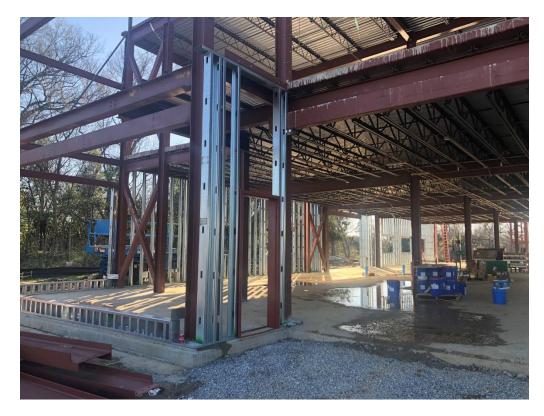

Figure 6 – Electrical & Plumbing Rough-in Ongoing in East Structure

Figure 7 – West Structure

Figure 8 – Center of Building Looking East

Figure 9 – North Entry Looking WSW

Figure 10 – North Entry Looking S

Figure 11 – North Entry Looking ESE

Figure 12 – West Structure Backfill Continued

Figure 13 – Elevator Shaft Horizontal Supports Welded to Embedded Plates

Figure 14 – Welding @ Elevator Shaft Structure

Figure 15 – Plumbing Rough-In Ongoing in West Structure