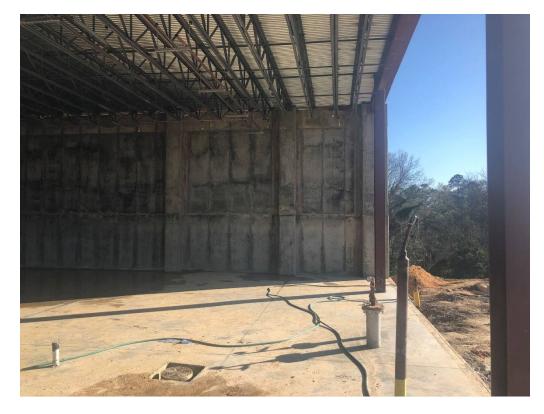

Figure 6 – Electrical & Plumbing Rough-in Ongoing in East Structure

Figure 7 – West Structure

Figure 8 – Center of Building Looking East

Figure 9 – North Entry Looking WSW

Figure 10 – North Entry Looking S