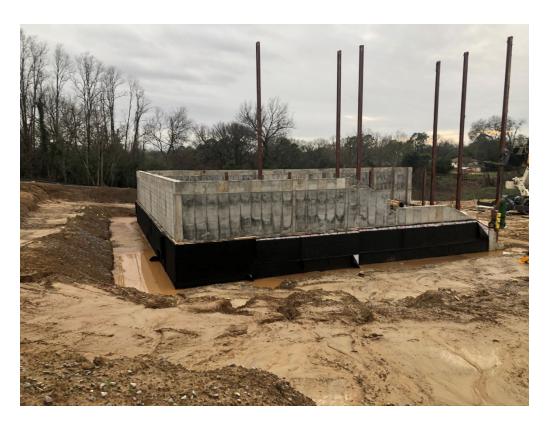

East Building in preparation for substrate install.

I noted formwork being set at the east building section. At the west

building section, steel is currently being installed.

Items to Verify

None

**Action Required** 

dalepartners.com

baileyarch.com Architects Who Know Education

Figure 1 – Red Steel Erected

Figure 2 – Upper East Building Site Condition

Figure 3 – Formwork Bracing @ Upper Building

Figure 4 – Formwork @ Upper East Building for Topping Slab