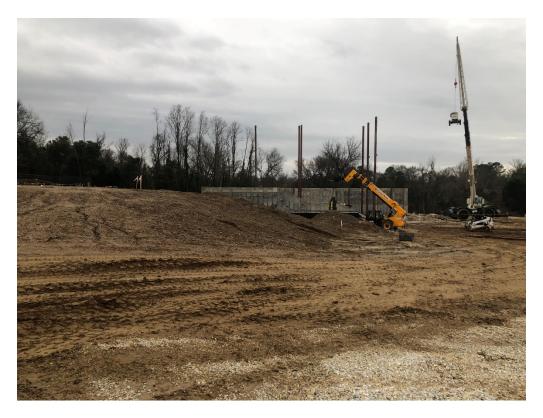

East Building in preparation for substrate install.

I noted formwork being set at the east building section. At the west

building section, steel is currently being installed.

Items to Verify

None

**Action Required** 

dalepartners.com

baileyarch.com Architects Who Know Education

Figure 1 – Red Steel Erected

Figure 2 – Upper East Building Site Condition

Figure 3 – Formwork Bracing @ Upper Building

Figure 4 – Formwork @ Upper East Building for Topping Slab

Figure 5 – Lower Level Progress, Steel Erected

Figure 6 – Steel @ Lower Level Footings

Figure 7 – North Entry Looking ESE

Figure 8 – North Entry Looking S

Figure 9 – North Entry Looking WSW

Figure 10 – Northeast Storm Sewer Set