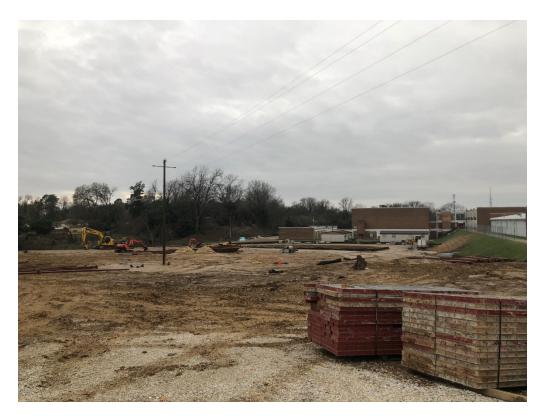

Biloxi, MS 39530 P 228.374.1409

Billy Burwell, Century Paul Purser, DBA

F 228.374.1414

Observations Arriving, met Mr. Billy Burwell. We walked the site. Mr. Burwell

mentioned that they've spent the last few days pumping water out of

East Building in preparation for substrate install.

I noted formwork being set at the east building section. At the west

building section, steel is currently being installed.

Items to Verify

None

**Action Required** 

dalepartners.com

baileyarch.com Architects Who Know Education

Figure 1 – Red Steel Erected

Figure 2 – Upper East Building Site Condition

Figure 3 – Formwork Bracing @ Upper Building

Figure 4 – Formwork @ Upper East Building for Topping Slab