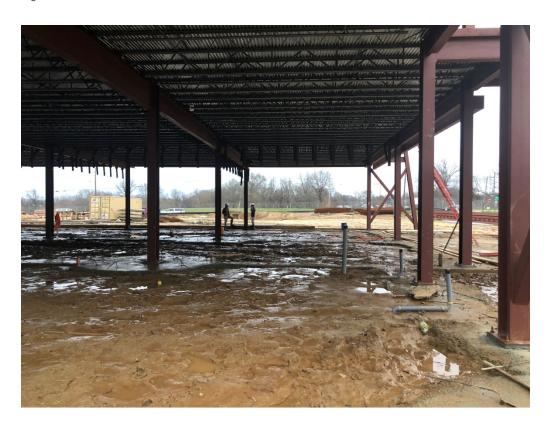

Figure 5 – Lower Level Progress, Steel Erected

Figure 6 – Steel @ Lower Level Footings

Figure 7 – North Entry Looking ESE

Figure 8 – North Entry Looking S

Figure 9 – North Entry Looking WSW

Figure 10 – Northeast Storm Sewer Set

East Building in preparation for substrate install.

I noted formwork being set at the east building section. At the west

building section, steel is currently being installed.

Items to Verify

None

**Action Required** 