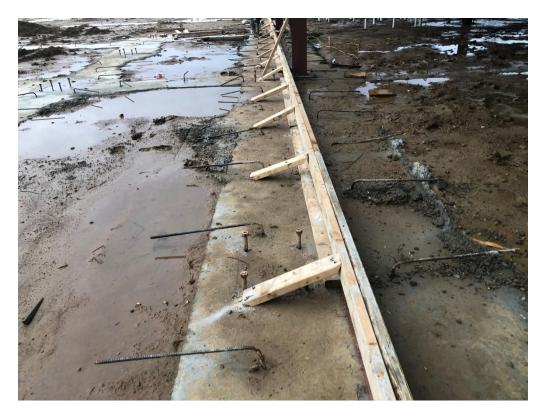

dalepartners.com

baileyarch.com Architects Who Know Education

Figure 1 – Red Steel Erected

Figure 2 – Upper East Building Site Condition

Figure 3 – Formwork Bracing @ Upper Building

Figure 4 – Formwork @ Upper East Building for Topping Slab

East Building in preparation for substrate install.

I noted formwork being set at the east building section. At the west

building section, steel is currently being installed.

Items to Verify

None

**Action Required** 