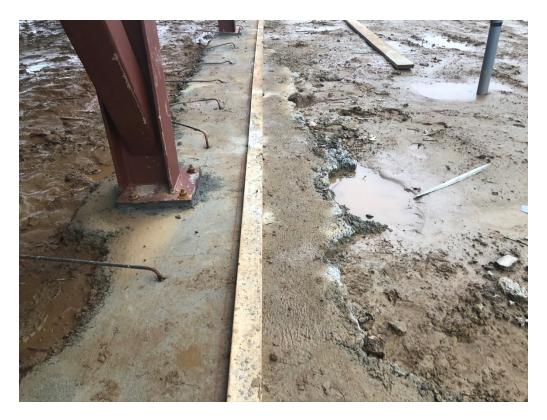

dalepartners.com

baileyarch.com Architects Who Know Education

Figure 1 – Red Steel Erected

Figure 2 – Upper East Building Site Condition

Figure 3 – Formwork Bracing @ Upper Building

Figure 4 – Formwork @ Upper East Building for Topping Slab

East Building in preparation for substrate install.

I noted formwork being set at the east building section. At the west

building section, steel is currently being installed.

Items to Verify

None

**Action Required** 