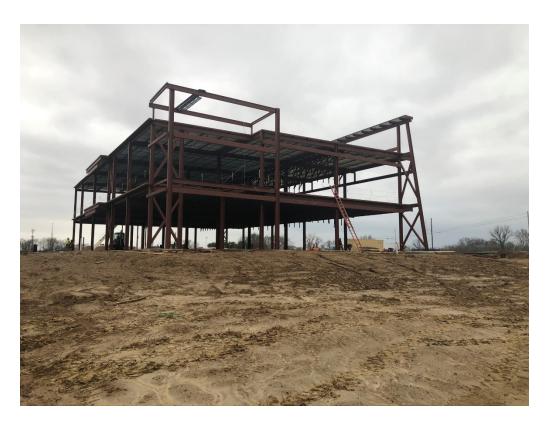

dalepartners.com

baileyarch.com Architects Who Know Education

Figure 1 – Red Steel Erected

Figure 2 – Upper East Building Site Condition

Figure 3 – Formwork Bracing @ Upper Building

Figure 4 – Formwork @ Upper East Building for Topping Slab

East Building in preparation for substrate install.

I noted formwork being set at the east building section. At the west

building section, steel is currently being installed.

Items to Verify

None

**Action Required** 