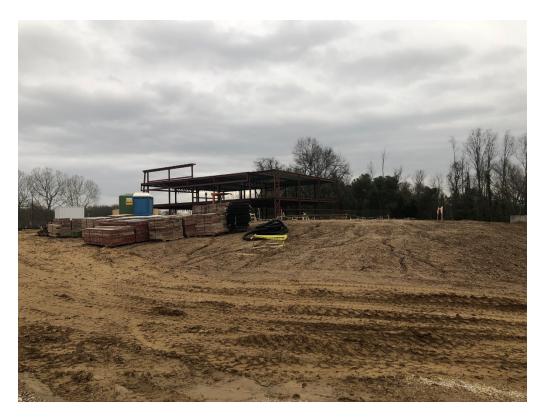

East Building in preparation for substrate install.

I noted formwork being set at the east building section. At the west

building section, steel is currently being installed.

Items to Verify

None

**Action Required** 

dalepartners.com

baileyarch.com Architects Who Know Education

Figure 1 – Red Steel Erected

Figure 2 – Upper East Building Site Condition

Figure 3 – Formwork Bracing @ Upper Building

Figure 4 – Formwork @ Upper East Building for Topping Slab