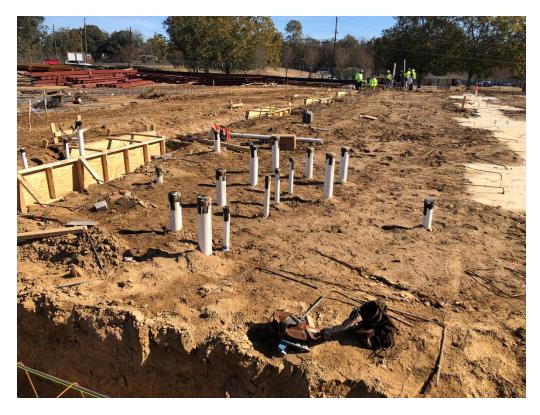

Figure 10 – Safety Caps in use @ Vertical Rebar

Figure 11 – Plumbing Stubbed Up

Figure 12 – City Water Tap @ North Entry

Figure 13 – North Entry Looking WSW

Figure 14 – North Entry Looking S

Figure 15 – North Entry Looking ESE

Figure 16 – Parking Area

Figure 17 – National Fence Closed Gap in Fencing

Figure 18 – Storm Sewer Excavation

Figure 19 – Pipe Stored on Site

Figure 20 – Pipe Stored on Site

Figure 21 – Concrete Test Cores

Figure 22 – Drive Removed for work on Storm Sewer Connection