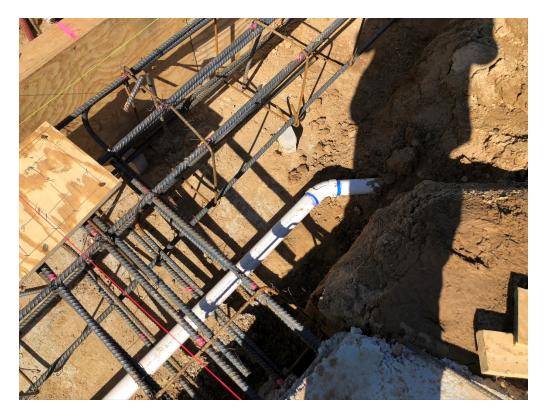

Figure 5 – Typical Bolt Layout @ Isolation Footing

Figure 6 – Lines Laying out Beams

Figure 7 – Stubbed up Plumbing (Confirm to be Encased in Slab Horizontally?)

Figure 8 – Plywood @ Excavation for Form

Figure 9 – Horizontal Run of Pipe to be Encased in Footing