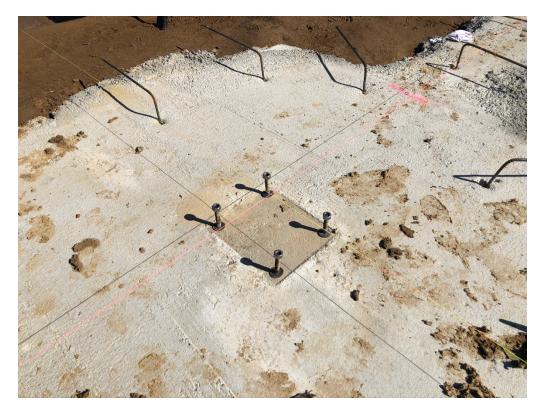

Figure 5 – Typical Bolt Layout @ Isolation Footing

Figure 6 – Lines Laying out Beams

Figure 7 – Stubbed up Plumbing (Confirm to be Encased in Slab Horizontally?)

Figure 8 – Plywood @ Excavation for Form

Figure 9 – Horizontal Run of Pipe to be Encased in Footing