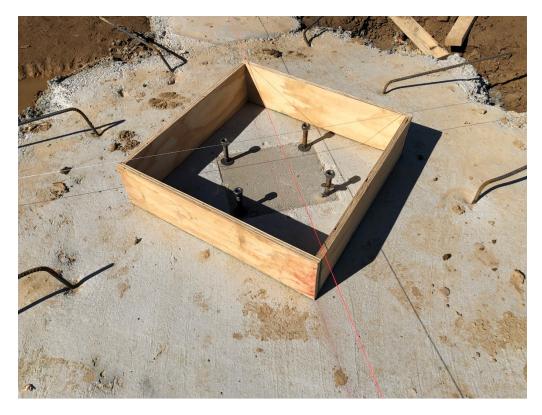

Figure 5 – Typical Bolt Layout @ Isolation Footing

Figure 6 – Lines Laying out Beams

Figure 7 – Stubbed up Plumbing (Confirm to be Encased in Slab Horizontally?)

Figure 8 – Plywood @ Excavation for Form

Figure 9 – Horizontal Run of Pipe to be Encased in Footing