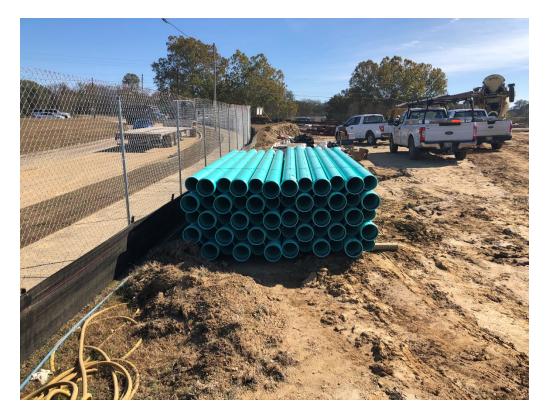

Figure 5 – Typical Bolt Layout @ Isolation Footing

Figure 6 – Lines Laying out Beams

Figure 7 – Stubbed up Plumbing (Confirm to be Encased in Slab Horizontally?)

Figure 8 – Plywood @ Excavation for Form

Figure 9 – Horizontal Run of Pipe to be Encased in Footing