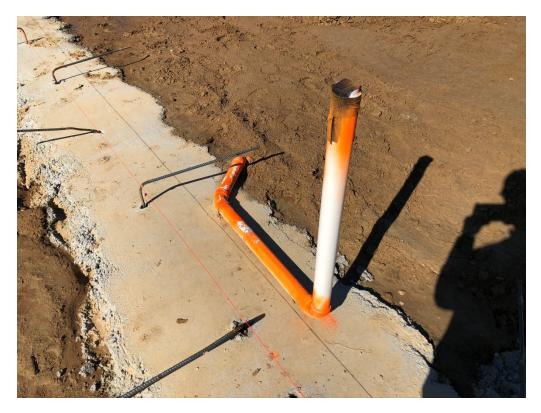

Figure 5 – Typical Bolt Layout @ Isolation Footing

Figure 6 – Lines Laying out Beams

Figure 7 – Stubbed up Plumbing (Confirm to be Encased in Slab Horizontally?)

Figure 8 – Plywood @ Excavation for Form

Figure 9 – Horizontal Run of Pipe to be Encased in Footing