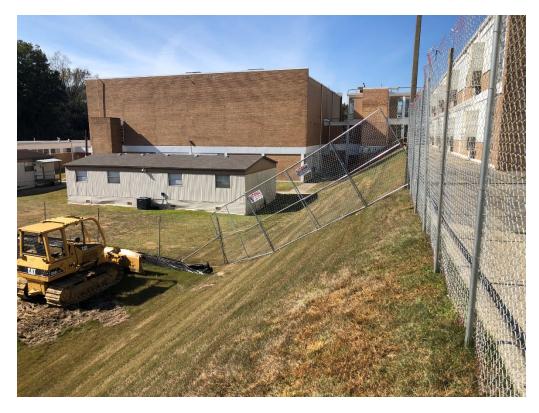

Figure 16 – Parking Area

Figure 17 – National Fence Closed Gap in Fencing

Figure 18 – Storm Sewer Excavation

Figure 19 – Pipe Stored on Site

Figure 20 – Pipe Stored on Site

Figure 21 – Concrete Test Cores

Figure 22 – Drive Removed for work on Storm Sewer Connection