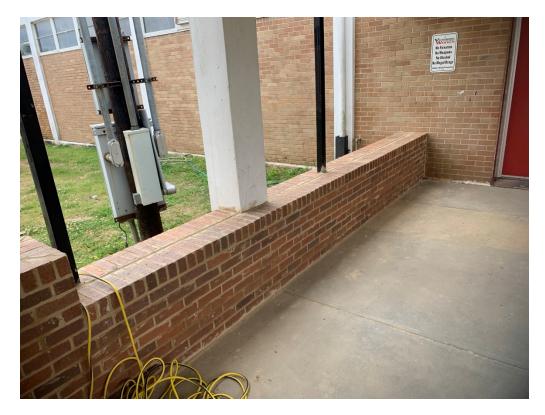

Figure 14 – In wall plumbing

Figure 15 – Brick work at first floor connector

Figure 16 – Brick work at first floor connector

Figure 17 – Brick work at first floor connector

Figure 18 – Masonry Work in lowest floor bathroom