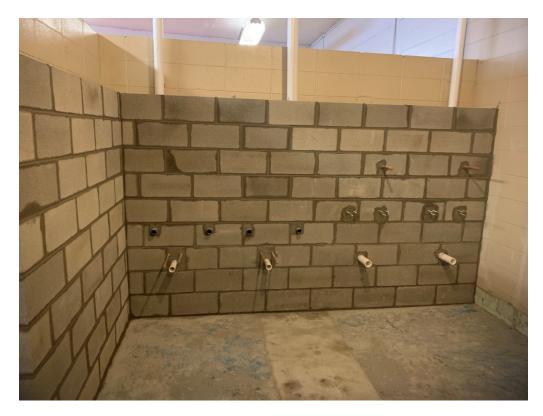

Figure 10 – Corner Condition at 2<sup>nd</sup> floor connector

Figure 11 – Window Construction at 2<sup>nd</sup> floor connector

Figure 12 – Masonry Work at Field House Bathroom

Figure 13 – Masonry Work at Field House Bathroom

Figure 14 – In wall plumbing

Figure 15 – Brick work at first floor connector

Figure 16 – Brick work at first floor connector

Figure 17 – Brick work at first floor connector

Figure 18 – Masonry Work in lowest floor bathroom