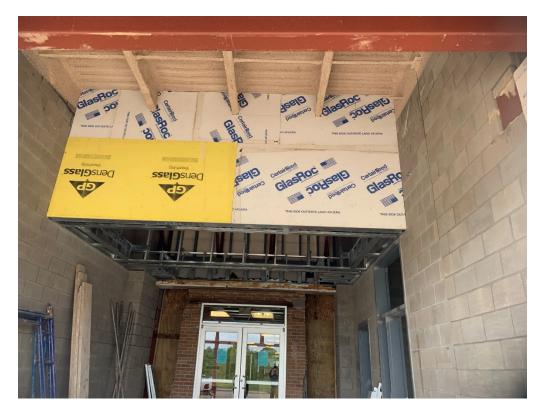

Architects Who Know Education

Figure 1 – Curtain Wall Installed at addition

Figure 2 – Progress at main entry

Figure 3 – Admin Area Framing (water from recently cut opening for ducting; to be sealed)

Figure 4 – Admin Area Framing (water from recently cut opening for ducting; to be sealed)