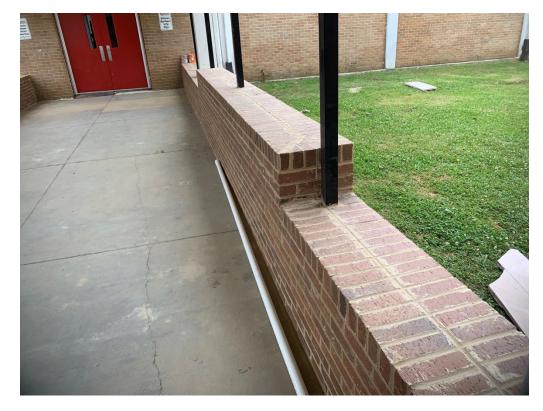

Figure 14 – In wall plumbing

Figure 15 – Brick work at first floor connector

Figure 16 – Brick work at first floor connector

Figure 17 – Brick work at first floor connector

Figure 18 – Masonry Work in lowest floor bathroom