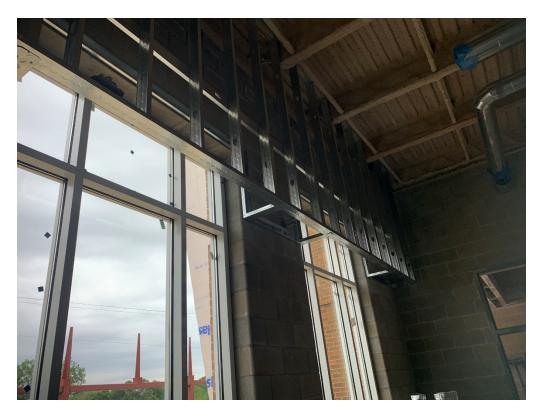

Architects Who Know Education

Figure 1 – Curtain Wall Installed at addition

Figure 2 – Progress at main entry

Figure 3 – Admin Area Framing (water from recently cut opening for ducting; to be sealed)

Figure 4 – Admin Area Framing (water from recently cut opening for ducting; to be sealed)