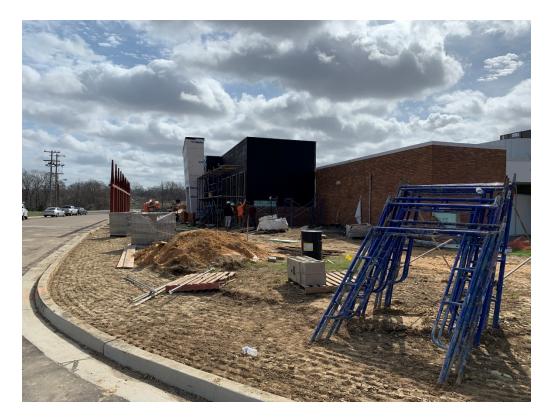

dalepartners.com baileyarch.com Architects Who Know Education

Figure 1 – Northwest looking SE

Figure 2 – North face of addition. When will spires be replaced with corrected spires?

Figure 3 – Northeast corner of brick; brick reveals look good