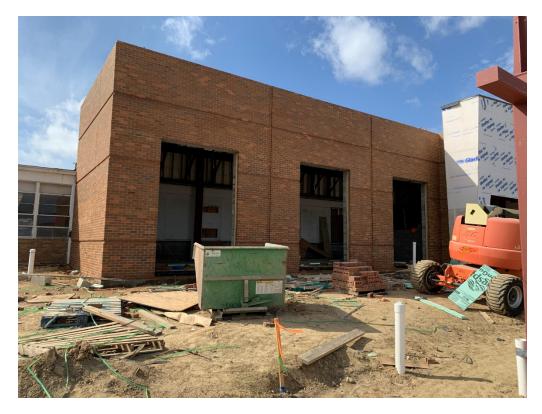

dalepartners.com baileyarch.com Architects Who Know Education

Figure 1 – Northwest looking SE

Figure 2 – North face of addition. When will spires be replaced with corrected spires?

Figure 3 – Northeast corner of brick; brick reveals look good