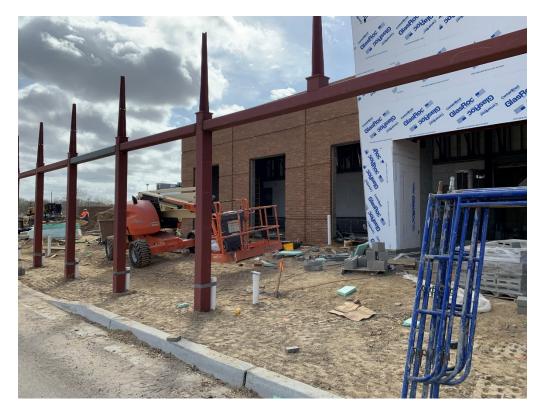

dalepartners.com baileyarch.com Architects Who Know Education

Figure 1 – Northwest looking SE

Figure 2 – North face of addition. When will spires be replaced with corrected spires?

Figure 3 – Northeast corner of brick; brick reveals look good