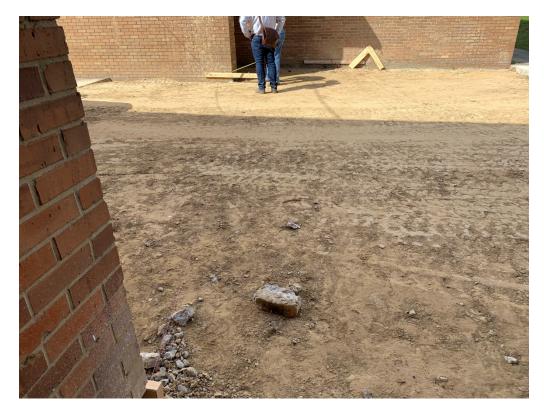

|

Paul Purser, AIA, LEED AP Dale | Bailey, an Association

cc: Austin Stults / Tim Wilson / Kipp Ready (PJS) Chad Shealy / Christi Kilroy (VWSD) Gary Bailey / Jason Stewart / Mark Pipper (BPM) Russ Blount / Candy Failor (DBA) Brandon McKay / Austin Newell (WGK) Jason Kackley / Al Guynes (GSK) Chris Green / Larry Scott (TPS) Tom Schaeffer / Tad Hoffpauir (SDG)

dalepartners.com baileyarch.com Architects Who Know Education



Figure 1 – Northwest looking SE



Figure 2 – North face of addition. When will spires be replaced with corrected spires?



Figure 3 – Northeast corner of brick; brick reveals look good



Figure 4 – 2<sup>nd</sup> floor Connector Pad