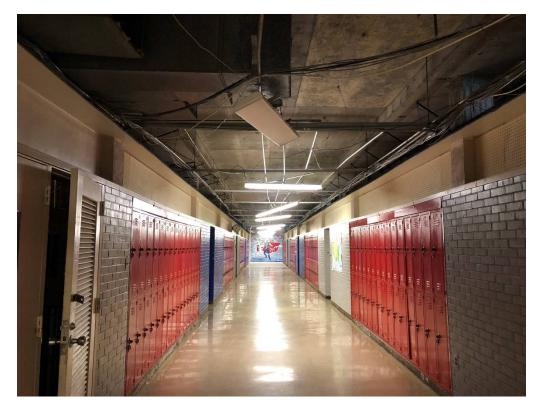

## Architect's Field Report

| 201 Park Court, Suite B                                 | 24 March 2020                                               |                                                                                                                               |
|---------------------------------------------------------|-------------------------------------------------------------|-------------------------------------------------------------------------------------------------------------------------------|
| Ridgeland, MS 39157<br>P 601.790.9432<br>F 888.281.0547 | 18056-Warren Central Junior High School / Report Number 004 |                                                                                                                               |
|                                                         | Contract                                                    | Paul Jackson & Son                                                                                                            |
| One Jackson Place, Suite 250                            | Date / Time                                                 | 24 March 2020 / 12:15 PM                                                                                                      |
| 188 East Capitol Street                                 | Weather / Temp                                              | Sunny and clear / 76 ° F                                                                                                      |
| Jackson, MS 39201-2100                                  | Est % Complete                                              | 3%                                                                                                                            |
| P 601.352.5411                                          | Sched Conformance                                           | + 00 days                                                                                                                     |
| F 601.352.5362                                          | Work in Progress                                            | Floor Base Demo                                                                                                               |
| 161 Lameuse Street, Suite 201<br>Biloxi, MS 39530       | Present at Site                                             | Janitorial Staff, WCJHS<br>Mr. Ambros, PJ&S<br>Paul Purser, DBA                                                               |
| P 228.374.1409                                          | Observations                                                | Arriving on site, I walked halls to review work. HVAC Ducting has been                                                        |
| F 228.374.1414                                          |                                                             | removed in both 3 <sup>rd</sup> floor hallways. Spaces are clean and free of debris. Worker were on site removing floor base. |
|                                                         | Items to Verify                                             | None                                                                                                                          |
|                                                         | Action Required                                             | None                                                                                                                          |
|                                                         | Report By:                                                  |                                                                                                                               |

dalepartners.com baileyarch.com Architects Who Know Education

Figure 1 – West Wing 3<sup>rd</sup> Floor HVAC Demo

Figure 2 – East Wing 3rd Floor HVAC Demo

Figure 3 – 2<sup>nd</sup> Floor Hall Ceiling Demo