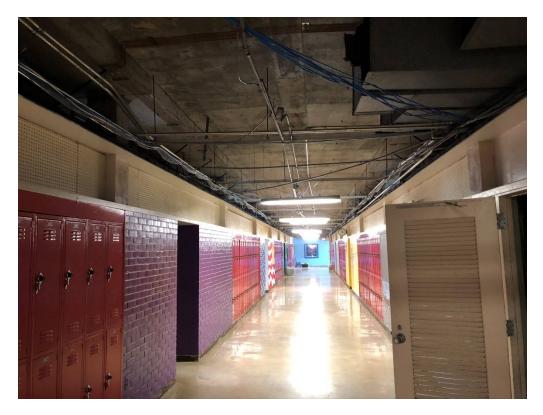

## Architect's Field Report

| 201 Park Court, Suite B                                 | 24 March 2020                                               |                                                                                                                               |
|---------------------------------------------------------|-------------------------------------------------------------|-------------------------------------------------------------------------------------------------------------------------------|
| Ridgeland, MS 39157<br>P 601.790.9432<br>F 888.281.0547 | 18056-Warren Central Junior High School / Report Number 004 |                                                                                                                               |
|                                                         | Contract                                                    | Paul Jackson & Son                                                                                                            |
| One Jackson Place, Suite 250                            | Date / Time                                                 | 24 March 2020 / 12:15 PM                                                                                                      |
| 188 East Capitol Street                                 | Weather / Temp                                              | Sunny and clear / 76 ° F                                                                                                      |
| Jackson, MS 39201-2100                                  | Est % Complete                                              | 3%                                                                                                                            |
| P 601.352.5411                                          | Sched Conformance                                           | + 00 days                                                                                                                     |
| F 601.352.5362                                          | Work in Progress                                            | Floor Base Demo                                                                                                               |
| 161 Lameuse Street, Suite 201<br>Biloxi, MS 39530       | Present at Site                                             | Janitorial Staff, WCJHS<br>Mr. Ambros, PJ&S<br>Paul Purser, DBA                                                               |
| P 228.374.1409                                          | Observations                                                | Arriving on site, I walked halls to review work. HVAC Ducting has been                                                        |
| F 228.374.1414                                          |                                                             | removed in both 3 <sup>rd</sup> floor hallways. Spaces are clean and free of debris. Worker were on site removing floor base. |
|                                                         | Items to Verify                                             | None                                                                                                                          |
|                                                         | Action Required                                             | None                                                                                                                          |
|                                                         | Report By:                                                  |                                                                                                                               |

dalepartners.com baileyarch.com Architects Who Know Education

Figure 1 – West Wing 3<sup>rd</sup> Floor HVAC Demo

Figure 2 – East Wing 3rd Floor HVAC Demo

Figure 3 – 2<sup>nd</sup> Floor Hall Ceiling Demo