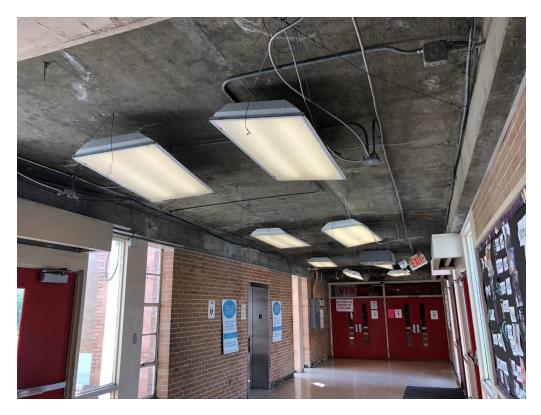

## Architect's Field Report

| 201 Park Court, Suite B                                 | 24 March 2020                                               |                                                                                                                               |
|---------------------------------------------------------|-------------------------------------------------------------|-------------------------------------------------------------------------------------------------------------------------------|
| Ridgeland, MS 39157<br>P 601.790.9432<br>F 888.281.0547 | 18056-Warren Central Junior High School / Report Number 004 |                                                                                                                               |
|                                                         | Contract                                                    | Paul Jackson & Son                                                                                                            |
| One Jackson Place, Suite 250                            | Date / Time                                                 | 24 March 2020 / 12:15 PM                                                                                                      |
| 188 East Capitol Street                                 | Weather / Temp                                              | Sunny and clear / 76 ° F                                                                                                      |
| Jackson, MS 39201-2100                                  | Est % Complete                                              | 3%                                                                                                                            |
| P 601.352.5411                                          | Sched Conformance                                           | + 00 days                                                                                                                     |
| F 601.352.5362                                          | Work in Progress                                            | Floor Base Demo                                                                                                               |
| 161 Lameuse Street, Suite 201<br>Biloxi, MS 39530       | Present at Site                                             | Janitorial Staff, WCJHS<br>Mr. Ambros, PJ&S<br>Paul Purser, DBA                                                               |
| P 228.374.1409                                          | Observations                                                | Arriving on site, I walked halls to review work. HVAC Ducting has been                                                        |
| F 228.374.1414                                          |                                                             | removed in both 3 <sup>rd</sup> floor hallways. Spaces are clean and free of debris. Worker were on site removing floor base. |
|                                                         | Items to Verify                                             | None                                                                                                                          |
|                                                         | Action Required                                             | None                                                                                                                          |
|                                                         | Report By:                                                  |                                                                                                                               |

dalepartners.com baileyarch.com Architects Who Know Education

Figure 1 – West Wing 3<sup>rd</sup> Floor HVAC Demo

Figure 2 – East Wing 3rd Floor HVAC Demo

Figure 3 – 2<sup>nd</sup> Floor Hall Ceiling Demo