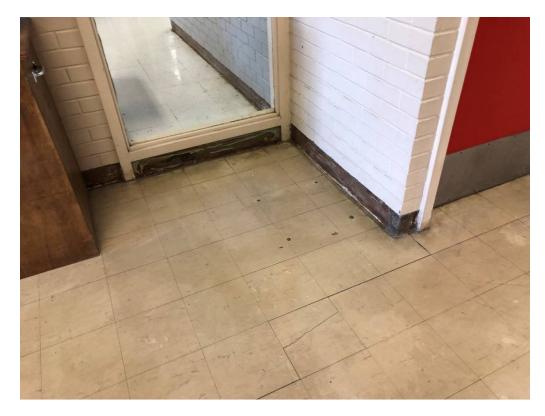

## Architect's Field Report

| 201 Park Court, Suite B                                 | 24 March 2020                                               |                                                                                                                               |
|---------------------------------------------------------|-------------------------------------------------------------|-------------------------------------------------------------------------------------------------------------------------------|
| Ridgeland, MS 39157<br>P 601.790.9432<br>F 888.281.0547 | 18056-Warren Central Junior High School / Report Number 004 |                                                                                                                               |
|                                                         | Contract                                                    | Paul Jackson & Son                                                                                                            |
| One Jackson Place, Suite 250                            | Date / Time                                                 | 24 March 2020 / 12:15 PM                                                                                                      |
| 188 East Capitol Street                                 | Weather / Temp                                              | Sunny and clear / 76 ° F                                                                                                      |
| Jackson, MS 39201-2100                                  | Est % Complete                                              | 3%                                                                                                                            |
| P 601.352.5411                                          | Sched Conformance                                           | + 00 days                                                                                                                     |
| F 601.352.5362                                          | Work in Progress                                            | Floor Base Demo                                                                                                               |
| 161 Lameuse Street, Suite 201<br>Biloxi, MS 39530       | Present at Site                                             | Janitorial Staff, WCJHS<br>Mr. Ambros, PJ&S<br>Paul Purser, DBA                                                               |
| P 228.374.1409                                          | Observations                                                | Arriving on site, I walked halls to review work. HVAC Ducting has been                                                        |
| F 228.374.1414                                          |                                                             | removed in both 3 <sup>rd</sup> floor hallways. Spaces are clean and free of debris. Worker were on site removing floor base. |
|                                                         | Items to Verify                                             | None                                                                                                                          |
|                                                         | Action Required                                             | None                                                                                                                          |
|                                                         | Report By:                                                  |                                                                                                                               |

Figure 4 – Base Removal Continued