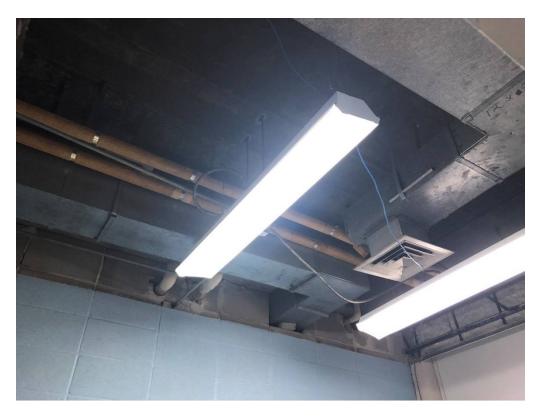

Figure 5 – Debris Trail (sidewalk to be replaced)

Figure 6 – Formwork and Rebar on Site

Figure 7 – Ceiling Tiles Removed in Main Hall

Figure 8 – Ceiling Tiles Removed

Figure 9 – Storage Room E-102C

Figure 10 – Lights Suspended after Demo of Grid