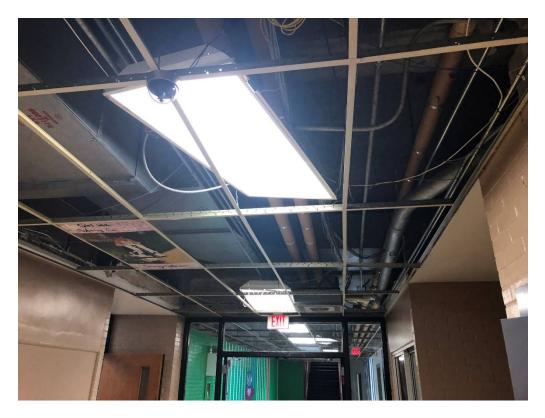

Figure 5 – Debris Trail (sidewalk to be replaced)

Figure 6 – Formwork and Rebar on Site

Figure 7 – Ceiling Tiles Removed in Main Hall

Figure 8 – Ceiling Tiles Removed

Figure 9 – Storage Room E-102C

Figure 10 – Lights Suspended after Demo of Grid