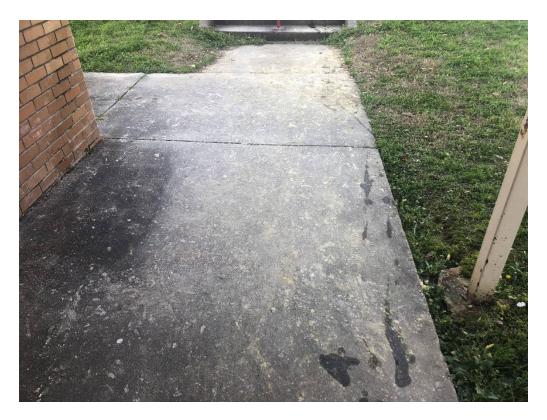

Figure 5 – Debris Trail (sidewalk to be replaced)

Figure 6 – Formwork and Rebar on Site

Figure 7 – Ceiling Tiles Removed in Main Hall

Figure 8 – Ceiling Tiles Removed

Figure 9 – Storage Room E-102C

Figure 10 – Lights Suspended after Demo of Grid