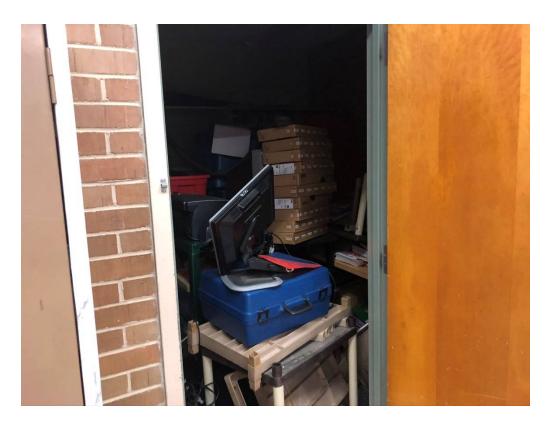

superintendent was absent this week due to OSHA Exams.

There is one room that needs clearing by School Staff, room E-102C. It is a storage room on the first floor that has so much in it, it is preventing

Figure 5 – Debris Trail (sidewalk to be replaced)

Figure 6 – Formwork and Rebar on Site

Figure 7 – Ceiling Tiles Removed in Main Hall

Figure 8 – Ceiling Tiles Removed

Figure 9 – Storage Room E-102C

Figure 10 – Lights Suspended after Demo of Grid