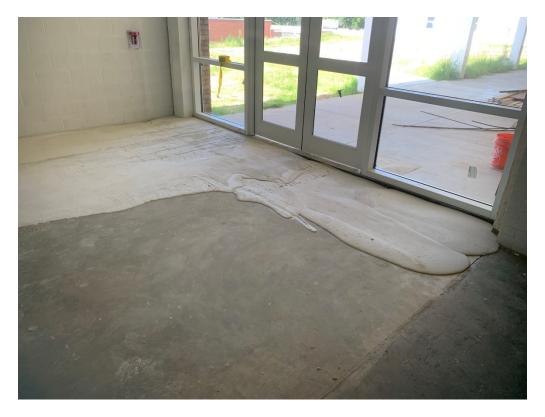

adjustments are still needed.

Prep at the storefront entry at the upper floor is ongoing. Some leveling has been performed, but it appears that this is a process that may take several pours. Ceiling work has been completed in the library area

Figure 8 – Leveling at Up Floor in Ongoing for new Storefront Entrance

Figure 9 – Site Work is Ongoing

Figure 10 – Site Work is Ongoing

Figure 11 – New Ceiling in Library

Figure 12 – New Ceiling in Library