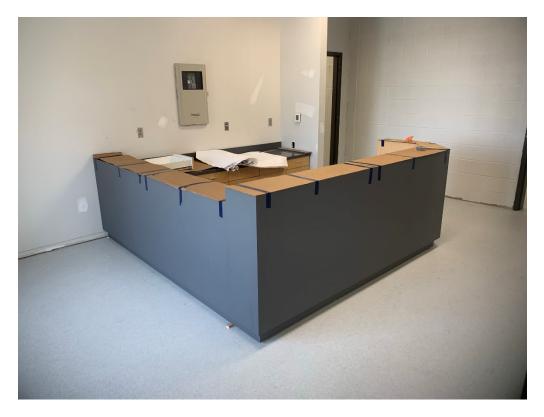

Observations

On site, masons were working on our new fence. Installation is ongoing

P 228.374.1409

but workers are slowly making progress.

Inside, millwork has been installed. Installation is in progress and some

Figure 1 – Masonry is Ongoing

Figure 2 – Masonry is Ongoing

Figure 3 – Awning Installation is Ongoing

Figure 4 – New Millwork Installed

Figure 5 – New Millwork Installed

Figure 6 – New Millwork Installed

Figure 7 – Upper Millwork Doors Require Adjustment