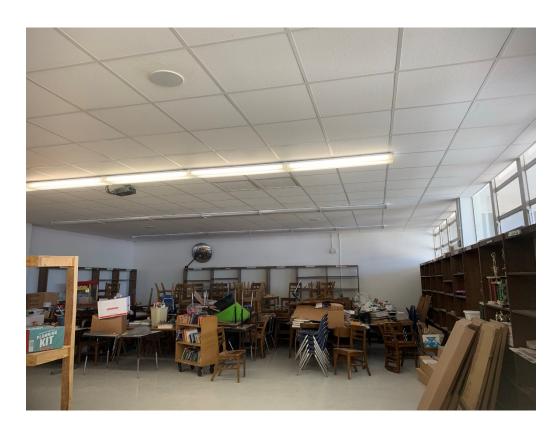

adjustments are still needed.

Prep at the storefront entry at the upper floor is ongoing. Some leveling has been performed, but it appears that this is a process that may take several pours. Ceiling work has been completed in the library area

Figure 8 – Leveling at Up Floor in Ongoing for new Storefront Entrance

Figure 9 – Site Work is Ongoing

Figure 10 – Site Work is Ongoing

Figure 11 – New Ceiling in Library

Figure 12 – New Ceiling in Library