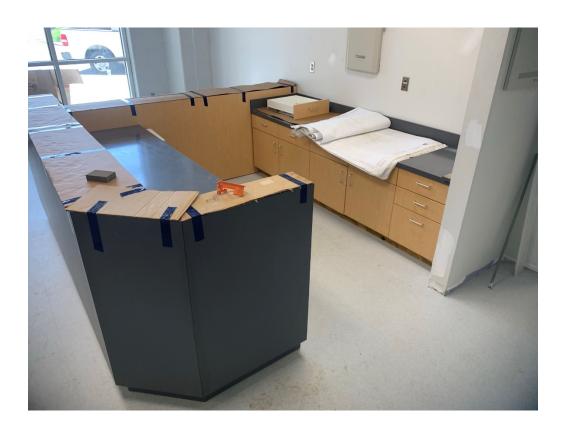

Observations

On site, masons were working on our new fence. Installation is ongoing

P 228.374.1409

but workers are slowly making progress.

Inside, millwork has been installed. Installation is in progress and some

adjustments are still needed.

Prep at the storefront entry at the upper floor is ongoing. Some leveling has been performed, but it appears that this is a process that may take several pours. Ceiling work has been completed in the library area

Figure 1 – Masonry is Ongoing

Figure 2 – Masonry is Ongoing

Figure 3 – Awning Installation is Ongoing

Figure 4 – New Millwork Installed

Figure 5 – New Millwork Installed

Figure 6 – New Millwork Installed

Figure 7 – Upper Millwork Doors Require Adjustment