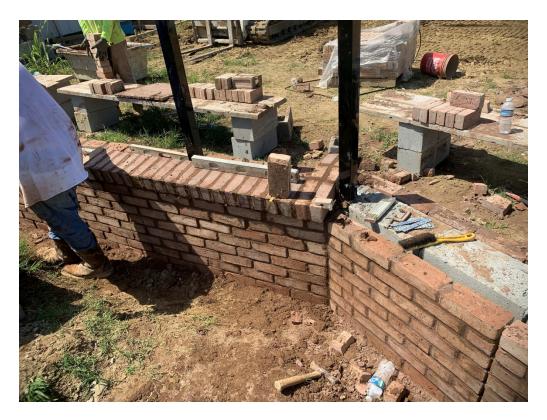

Observations

On site, masons were working on our new fence. Installation is ongoing

P 228.374.1409

but workers are slowly making progress.

Inside, millwork has been installed. Installation is in progress and some

Figure 1 – Masonry is Ongoing

Figure 2 – Masonry is Ongoing

Figure 3 – Awning Installation is Ongoing

Figure 4 – New Millwork Installed

Figure 5 – New Millwork Installed

Figure 6 – New Millwork Installed

Figure 7 – Upper Millwork Doors Require Adjustment