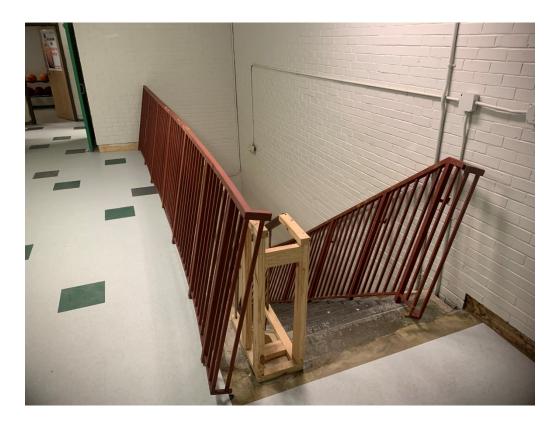

Figure 5 – Floor Prep at Addition

Figure 6 – Floor Prep at Addition

Figure 7 – VCT in Concessions Area

Figure 8 – Flooring Leveled Up and Ready for VCT

Figure 9 – Metal Railing being fitted

Figure 10 – Ceiling Tile awaiting Installation

Figure 11 – Metal Railing being fitted

Figure 12 – Jambs Still to be Finished at Bathrooms

Figure 13 – Jambs Still to be Finished at Bathrooms

Figure 14 – Masonry Work at Low Fence

Figure 15 – Masonry Work at Low Fence