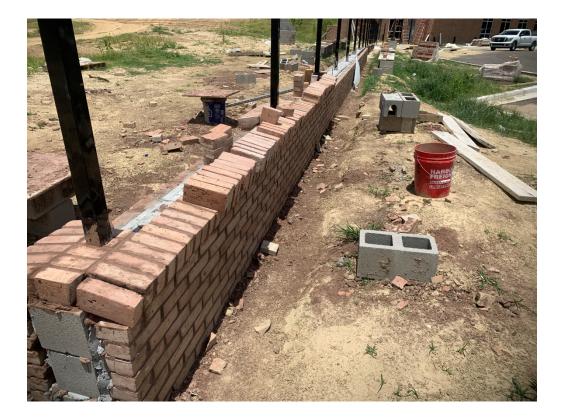

Figure 11 – Metal Railing being fitted

Figure 12 – Jambs Still to be Finished at Bathrooms

Figure 13 – Jambs Still to be Finished at Bathrooms

Figure 14 – Masonry Work at Low Fence

Figure 15 – Masonry Work at Low Fence