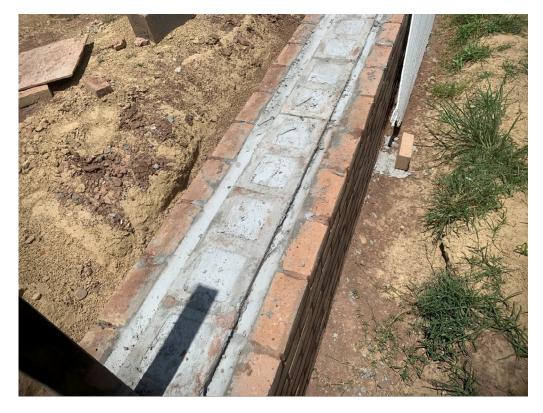

Figure 11 – Metal Railing being fitted

Figure 12 – Jambs Still to be Finished at Bathrooms

Figure 13 – Jambs Still to be Finished at Bathrooms

Figure 14 – Masonry Work at Low Fence

Figure 15 – Masonry Work at Low Fence