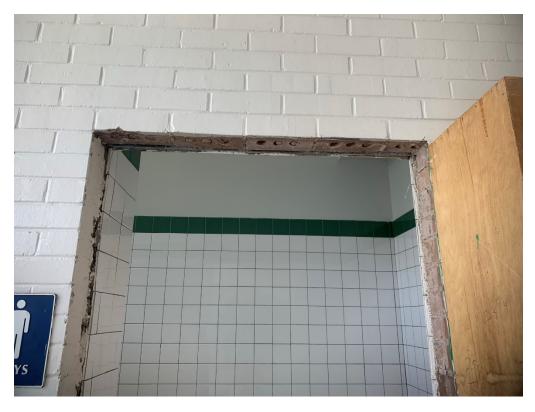

Figure 11 – Metal Railing being fitted

Figure 12 – Jambs Still to be Finished at Bathrooms

Figure 13 – Jambs Still to be Finished at Bathrooms

Figure 14 – Masonry Work at Low Fence

Figure 15 – Masonry Work at Low Fence