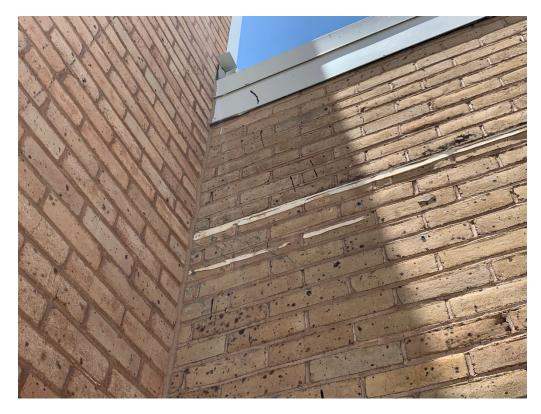

dalepartners.com baileyarch.com Architects Who Know Education

Figure 1 – Front Façade

Figure 2 – Asphalt from Roof Work on Brick & Flashing

Figure 3 – Asphalt from Roof Work on Brick

Figure 4 – Concrete Splatter to be Removed