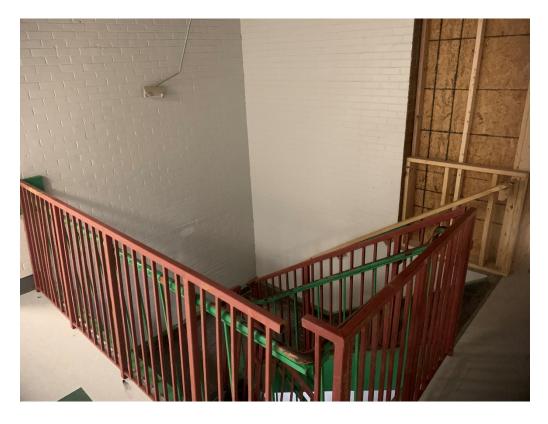

Figure 11 – Metal Railing being fitted

Figure 12 – Jambs Still to be Finished at Bathrooms

Figure 13 – Jambs Still to be Finished at Bathrooms

Figure 14 – Masonry Work at Low Fence

Figure 15 – Masonry Work at Low Fence