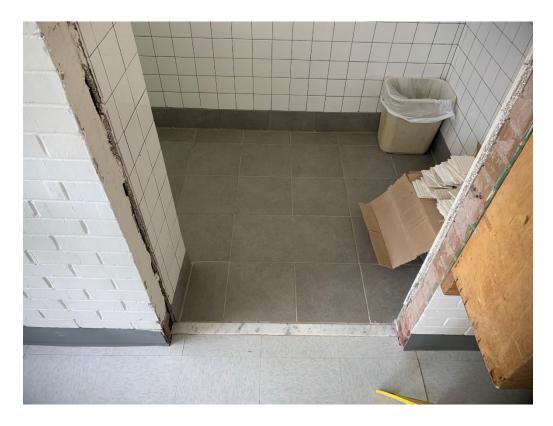

Figure 11 – Metal Railing being fitted

Figure 12 – Jambs Still to be Finished at Bathrooms

Figure 13 – Jambs Still to be Finished at Bathrooms

Figure 14 – Masonry Work at Low Fence

Figure 15 – Masonry Work at Low Fence