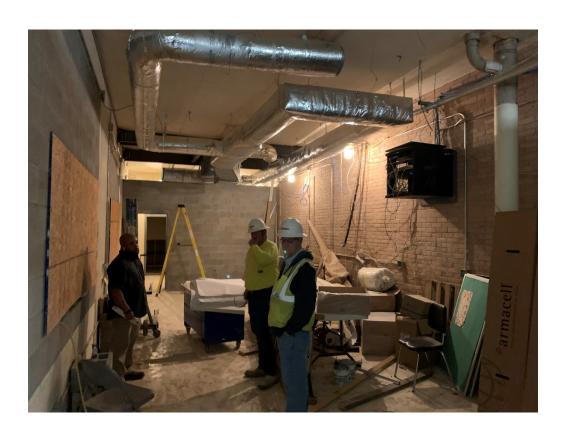

Paul Purser, DBA

F 228.374.1414

Asphalt preparation is ongoing. Curbs at the East Lot Entry need some

rework per Civil. Compaction is also to be verified after Ice event.

Interior Service work is ongoing. Electricians are roughing in still and

Figure 3 – Interior Service work is Ongoing

Figure 4 – Interior Service work is Ongoing

Figure 5 – Cast Iron Boots Installed

Figure 6 – Grading near Roof Edge

Figure 7 – Roof Work at Remodeled Wall

Figure 8 – Roof Work at Remodeled Wall