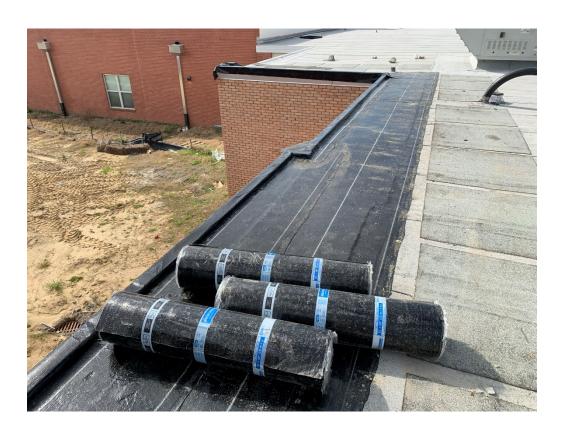

Figure 3 – Interior Service work is Ongoing

Figure 4 – Interior Service work is Ongoing

Figure 5 – Cast Iron Boots Installed

Figure 6 – Grading near Roof Edge

Figure 7 – Roof Work at Remodeled Wall

Figure 8 – Roof Work at Remodeled Wall