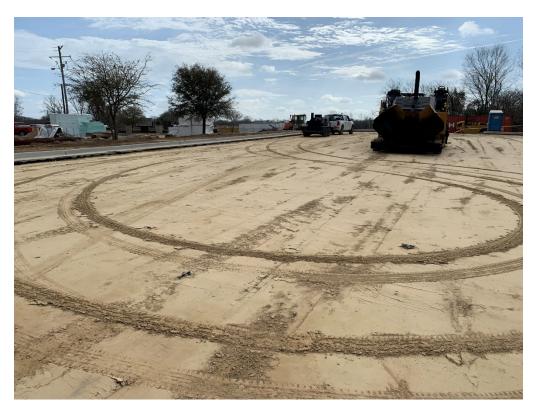

Paul Purser, DBA

F 228.374.1414

Asphalt preparation is ongoing. Curbs at the East Lot Entry need some

rework per Civil. Compaction is also to be verified after Ice event.

Interior Service work is ongoing. Electricians are roughing in still and

Tom Schaeffer / Tad Hoffpauir (SDG)

dalepartners.com

baileyarch.com

Architects Who Know Education

Figure 1 – Southeast Looking NW

Figure 2 – Parking Lot Compacted (per OAC meeting requires additional verification of compaction after Weather Event)