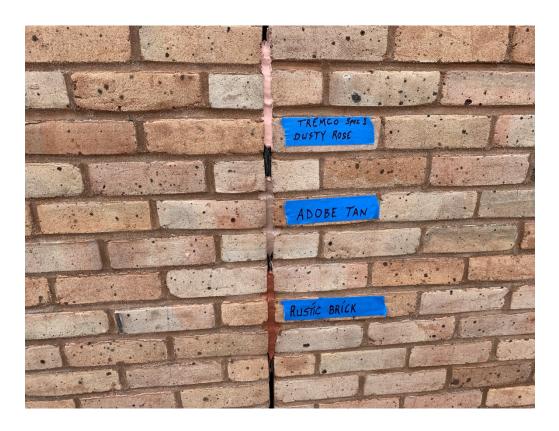

dalepartners.com baileyarch.com

Architects Who Know Education

Figure 1 – Storage Area at Parking Lot

Figure 2 – East Elevation

Figure 3 – Test Sealant Colors at Exterior Brick

Figure 4 – Electrical Rough In is Ongoing