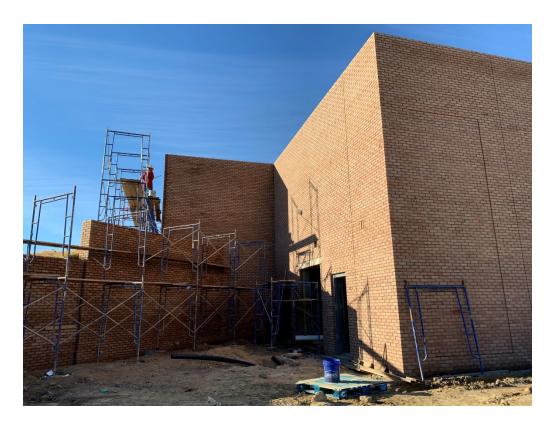

Arriving on site, I noted that brick work is nearing completion. Masons

P 228.374.1409

were still on site, finishing up the work, but for the most part, our brick

veneer has been installed.

At the interior, some duct work has been installed. Roof drains have also

Jason Kackley / Al Guynes (GSK)

Chris Green / Larry Scott (TPS)

Tom Schaeffer / Tad Hoffpauir (SDG)

dalepartners.com

baileyarch.com

Architects Who Know Education

Figure 1 – East Elevation

Figure 2 – East Entry