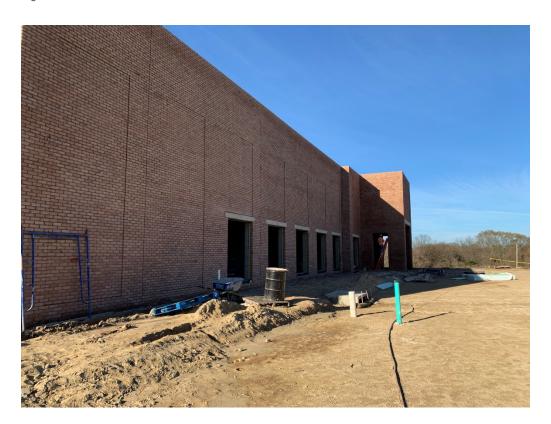

Arriving on site, I noted that brick work is nearing completion. Masons

P 228.374.1409

were still on site, finishing up the work, but for the most part, our brick

veneer has been installed.

At the interior, some duct work has been installed. Roof drains have also

Figure 3 – North Elevation

Figure 4 – Typical Window Jamb Detail

Figure 5 – South Elevation

Figure 6 – South Elevation

Figure 7 – Interior Admin Area

Figure 8 – Interior Hall

Figure 9 – Interior Admin Area

Figure 10 – Interior Hall Paint is Ongoing