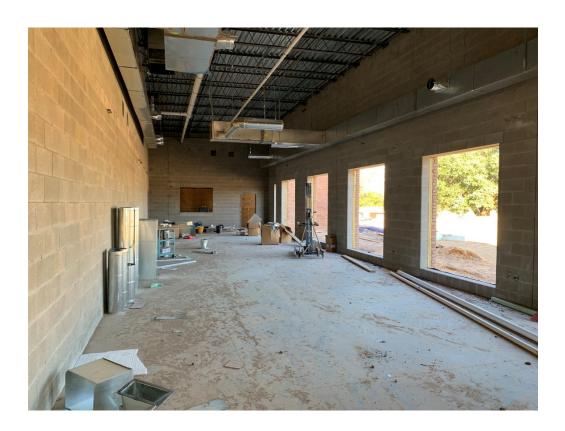

Arriving on site, I noted that brick work is nearing completion. Masons

P 228.374.1409

were still on site, finishing up the work, but for the most part, our brick

veneer has been installed.

At the interior, some duct work has been installed. Roof drains have also

been connected and a temporary drain to the exterior is installed

currently.

Items to Verify

None

**Action Required** 

None

Report By:

Paul Purser, AIA, LEED AP Dale | Bailey, an Association

Figure 3 – North Elevation

Figure 4 – Typical Window Jamb Detail

Figure 5 – South Elevation

Figure 6 – South Elevation

Figure 7 – Interior Admin Area

Figure 8 – Interior Hall

Figure 9 – Interior Admin Area

Figure 10 – Interior Hall Paint is Ongoing