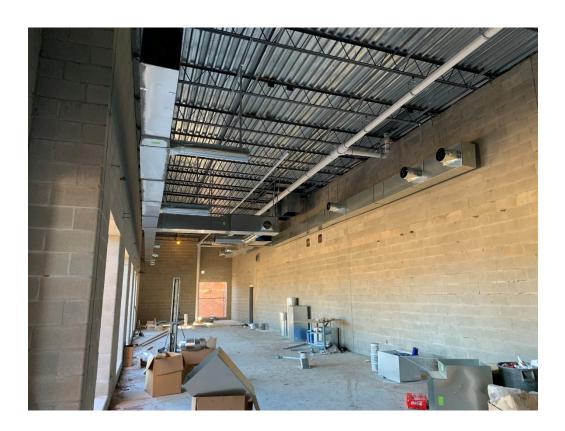

Arriving on site, I noted that brick work is nearing completion. Masons

P 228.374.1409

were still on site, finishing up the work, but for the most part, our brick

veneer has been installed.

At the interior, some duct work has been installed. Roof drains have also

Figure 3 – North Elevation

Figure 4 – Typical Window Jamb Detail

Figure 5 – South Elevation

Figure 6 – South Elevation

Figure 7 – Interior Admin Area

Figure 8 – Interior Hall

Figure 9 – Interior Admin Area

Figure 10 – Interior Hall Paint is Ongoing