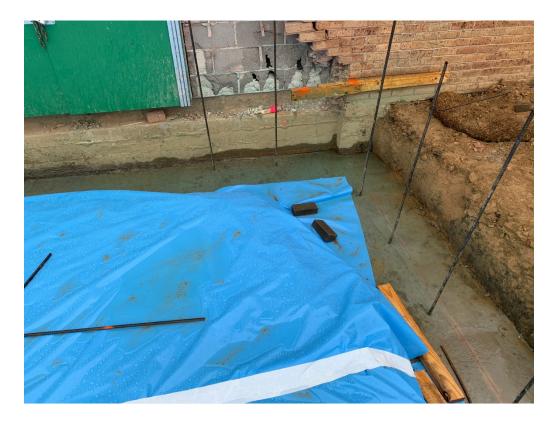

## Architect's Field Report

| 201 Park Court, Suite B<br>Ridgeland, MS 39157<br>P 601.790.9432 | 25 September 2020                                      |                                                                                                                                                                                                                                                   |
|------------------------------------------------------------------|--------------------------------------------------------|---------------------------------------------------------------------------------------------------------------------------------------------------------------------------------------------------------------------------------------------------|
|                                                                  | 18053-Vicksburg Junior High School / Report Number 020 |                                                                                                                                                                                                                                                   |
| F 888.281.0547                                                   | Contract                                               | Paul Jackson & Son                                                                                                                                                                                                                                |
| One Jackson Place, Suite 250                                     | Date / Time                                            | 23 September 2020 / 2:00 PM                                                                                                                                                                                                                       |
| 188 East Capitol Street                                          | Weather / Temp                                         | Overcast / 70 ° F                                                                                                                                                                                                                                 |
| Jackson, MS 39201-2100                                           | Est % Complete                                         | 48%                                                                                                                                                                                                                                               |
| P 601.352.5411                                                   | Sched Conformance                                      | + 00 days                                                                                                                                                                                                                                         |
| F 601.352.5362                                                   | Work in Progress                                       | None                                                                                                                                                                                                                                              |
| 161 Lameuse Street, Suite 201                                    | Present at Site                                        | Jeff Porter, PJS<br>Paul Purser, DBA                                                                                                                                                                                                              |
| Biloxi, MS 39530                                                 | Observations                                           | Arriving on site, I reviewed work performed at addition foundation area.                                                                                                                                                                          |
| P 228.374.1409                                                   |                                                        | Footings have been poured and rebar is in place for upcoming slab pour.<br>These rebar ends are not protected and need to be capped. Caution tape<br>has been wrapped around slab area. Plastic is also in place in<br>preparation for slab pour. |
| F 228.374.1414                                                   |                                                        |                                                                                                                                                                                                                                                   |
|                                                                  | Items to Verify                                        | None                                                                                                                                                                                                                                              |
|                                                                  | Action Required                                        | None                                                                                                                                                                                                                                              |
|                                                                  | Report By:                                             |                                                                                                                                                                                                                                                   |

dalepartners.com baileyarch.com Architects Who Know Education

Figure 1 – Concrete Footings Poured at Addition North

Figure 2 – Preparation for Slab Pour is ongoing

Figure 3 – Preparation for Slab Pour is ongoing