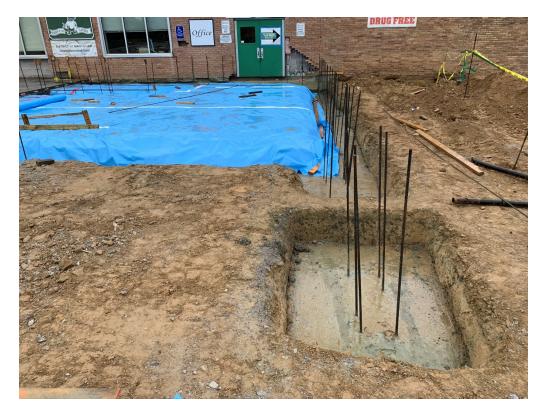

## Architect's Field Report

| 201 Park Court, Suite B<br>Ridgeland, MS 39157<br>P 601.790.9432 | 25 September 2020                                      |                                                                                                                                                                                                                                                   |
|------------------------------------------------------------------|--------------------------------------------------------|---------------------------------------------------------------------------------------------------------------------------------------------------------------------------------------------------------------------------------------------------|
|                                                                  | 18053-Vicksburg Junior High School / Report Number 020 |                                                                                                                                                                                                                                                   |
| F 888.281.0547                                                   | Contract                                               | Paul Jackson & Son                                                                                                                                                                                                                                |
| One Jackson Place, Suite 250                                     | Date / Time                                            | 23 September 2020 / 2:00 PM                                                                                                                                                                                                                       |
| 188 East Capitol Street                                          | Weather / Temp                                         | Overcast / 70 ° F                                                                                                                                                                                                                                 |
| Jackson, MS 39201-2100                                           | Est % Complete                                         | 48%                                                                                                                                                                                                                                               |
| P 601.352.5411                                                   | Sched Conformance                                      | + 00 days                                                                                                                                                                                                                                         |
| F 601.352.5362                                                   | Work in Progress                                       | None                                                                                                                                                                                                                                              |
| 161 Lameuse Street, Suite 201                                    | Present at Site                                        | Jeff Porter, PJS<br>Paul Purser, DBA                                                                                                                                                                                                              |
| Biloxi, MS 39530                                                 | Observations                                           | Arriving on site, I reviewed work performed at addition foundation area.                                                                                                                                                                          |
| P 228.374.1409                                                   |                                                        | Footings have been poured and rebar is in place for upcoming slab pour.<br>These rebar ends are not protected and need to be capped. Caution tape<br>has been wrapped around slab area. Plastic is also in place in<br>preparation for slab pour. |
| F 228.374.1414                                                   |                                                        |                                                                                                                                                                                                                                                   |
|                                                                  | Items to Verify                                        | None                                                                                                                                                                                                                                              |
|                                                                  | Action Required                                        | None                                                                                                                                                                                                                                              |
|                                                                  | Report By:                                             |                                                                                                                                                                                                                                                   |

dalepartners.com baileyarch.com Architects Who Know Education

Figure 1 – Concrete Footings Poured at Addition North

Figure 2 – Preparation for Slab Pour is ongoing

Figure 3 – Preparation for Slab Pour is ongoing