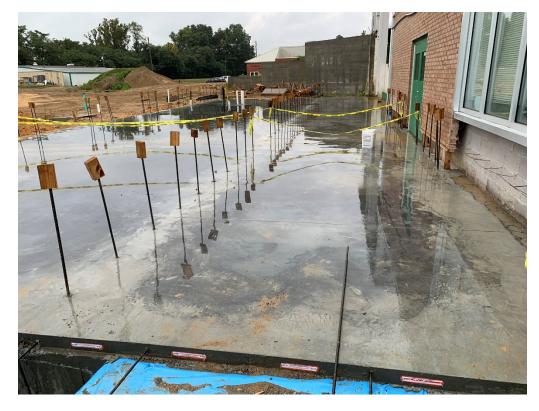

dalepartners.com baileyarch.com Architects Who Know Education

Figure 1 – Concrete Footings Poured at Addition North

Figure 2 – Preparation for Slab Pour is ongoing

Figure 3 – Preparation for Slab Pour is ongoing