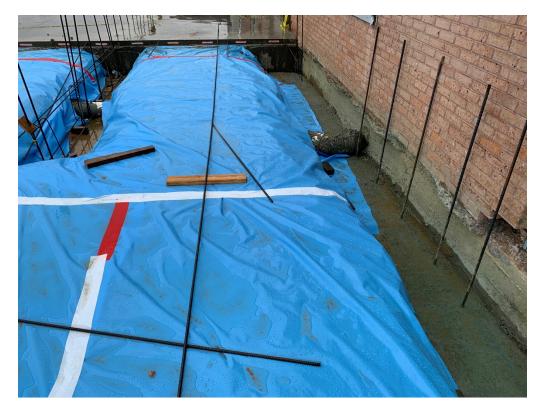

## Architect's Field Report

| 201 Park Court, Suite B<br>Ridgeland, MS 39157<br>P 601.790.9432 | 25 September 2020                                      |                                                                                                                                                                                                                                                   |
|------------------------------------------------------------------|--------------------------------------------------------|---------------------------------------------------------------------------------------------------------------------------------------------------------------------------------------------------------------------------------------------------|
|                                                                  | 18053-Vicksburg Junior High School / Report Number 020 |                                                                                                                                                                                                                                                   |
| F 888.281.0547                                                   | Contract                                               | Paul Jackson & Son                                                                                                                                                                                                                                |
| One Jackson Place, Suite 250                                     | Date / Time                                            | 23 September 2020 / 2:00 PM                                                                                                                                                                                                                       |
| 188 East Capitol Street                                          | Weather / Temp                                         | Overcast / 70 ° F                                                                                                                                                                                                                                 |
| Jackson, MS 39201-2100                                           | Est % Complete                                         | 48%                                                                                                                                                                                                                                               |
| P 601.352.5411                                                   | Sched Conformance                                      | + 00 days                                                                                                                                                                                                                                         |
| F 601.352.5362                                                   | Work in Progress                                       | None                                                                                                                                                                                                                                              |
| 161 Lameuse Street, Suite 201                                    | Present at Site                                        | Jeff Porter, PJS<br>Paul Purser, DBA                                                                                                                                                                                                              |
| Biloxi, MS 39530                                                 | Observations                                           | Arriving on site, I reviewed work performed at addition foundation area.                                                                                                                                                                          |
| P 228.374.1409                                                   |                                                        | Footings have been poured and rebar is in place for upcoming slab pour.<br>These rebar ends are not protected and need to be capped. Caution tape<br>has been wrapped around slab area. Plastic is also in place in<br>preparation for slab pour. |
| F 228.374.1414                                                   |                                                        |                                                                                                                                                                                                                                                   |
|                                                                  | Items to Verify                                        | None                                                                                                                                                                                                                                              |
|                                                                  | Action Required                                        | None                                                                                                                                                                                                                                              |
|                                                                  | Report By:                                             |                                                                                                                                                                                                                                                   |

Figure 4 – Preparation for Slab Pour is ongoing

Figure 5 – Preparation for Slab Pour is ongoing

Figure 6 – Connection between first pour and upcoming pour