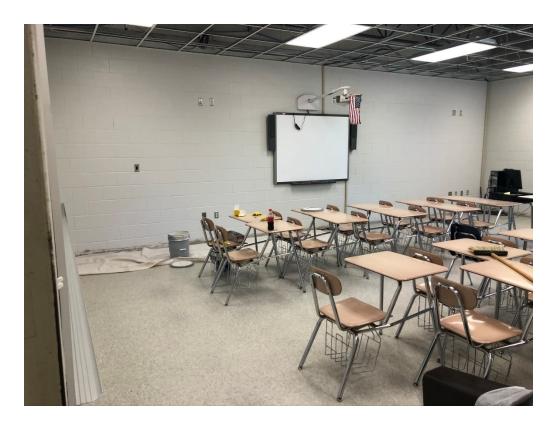

water proofed with plywood and 6 mil plastic.

Upon entering the South hall, I noted paint labor was ongoing in many of the classrooms in this wing. Entering the West Hall, I also saw that

demo was ongoing in the bathrooms 226 B&C.

Figure 5 – Paint @ Southern Wing

Figure 6 – Demo @ 226C

Figure 7 – Demo @ 226B

Figure 8 – Temp Wall @ West Hall