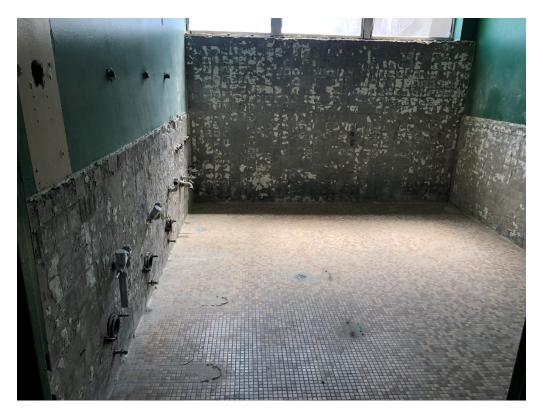

water proofed with plywood and 6 mil plastic.

Upon entering the South hall, I noted paint labor was ongoing in many of the classrooms in this wing. Entering the West Hall, I also saw that

demo was ongoing in the bathrooms 226 B&C.

Figure 5 – Paint @ Southern Wing

Figure 6 – Demo @ 226C

Figure 7 – Demo @ 226B

Figure 8 – Temp Wall @ West Hall