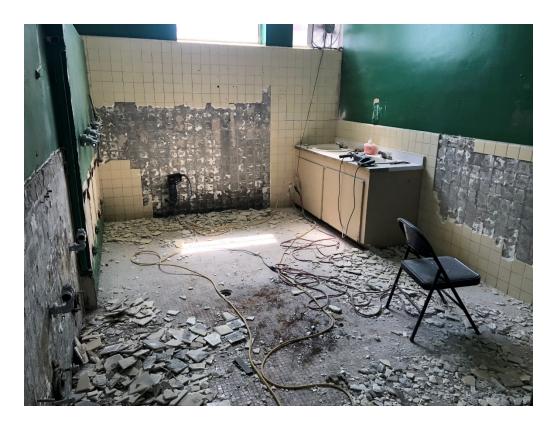

water proofed with plywood and 6 mil plastic.

Upon entering the South hall, I noted paint labor was ongoing in many of the classrooms in this wing. Entering the West Hall, I also saw that

demo was ongoing in the bathrooms 226 B&C.

Figure 5 – Paint @ Southern Wing

Figure 6 – Demo @ 226C

Figure 7 – Demo @ 226B

Figure 8 – Temp Wall @ West Hall