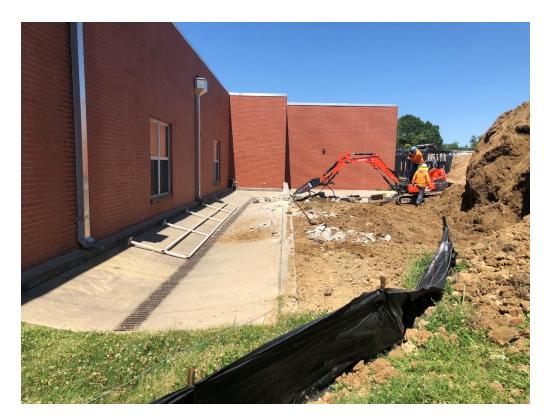

Jeff Porter, Paul Jackson & Son Brandon McKay, WGK

Paul Purser, DBA

Observations I arrived on site and immediately met Austin Stults (PJ&S), Jeff Porter

(PJ&S), & Brandon McKay, WGK were discussing site issues. Mr. Porter mentioned that the retaining wall was to be poured soon. He also said that demo was complete at the building's West Structure. They have

water proofed with plywood and 6 mil plastic.

Upon entering the South hall, I noted paint labor was ongoing in many of the classrooms in this wing. Entering the West Hall, I also saw that

demo was ongoing in the bathrooms 226 B&C.

Tom Schaeffer / Tad Hoffpauir (SDG)

dalepartners.com baileyarch.com

Architects Who Know Education

Figure 1 – Continued Dirt Work

Figure 2 – Retaining Wall Formwork

Figure 3 – Demo on Concrete Wall

Figure 4 – Paint @ Southern Wing