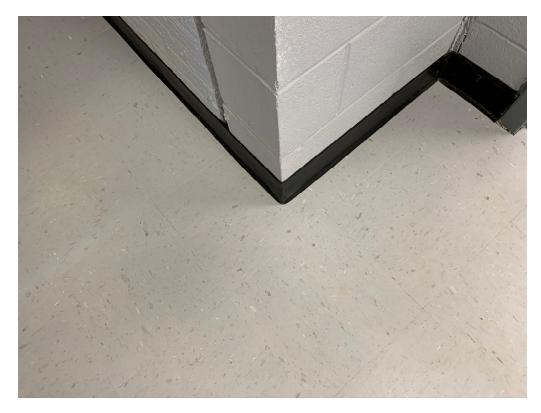

## Architect's Field Report

| 201 Park Court, Suite B<br>Ridgeland, MS 39157<br>P 601.790.9432<br>F 888.281.0547 | 21 October 2020                                 |                                                                                                                                                                                                          |
|------------------------------------------------------------------------------------|-------------------------------------------------|----------------------------------------------------------------------------------------------------------------------------------------------------------------------------------------------------------|
|                                                                                    | 18050-South Park Elementary / Report Number 021 |                                                                                                                                                                                                          |
|                                                                                    | Contract                                        | Paul Jackson & Son                                                                                                                                                                                       |
| One Jackson Place, Suite 250                                                       | Date / Time                                     | 20 October 2020 / 12:45 PM                                                                                                                                                                               |
| 188 East Capitol Street                                                            | Weather / Temp                                  | Clear / 77 ° F                                                                                                                                                                                           |
| Jackson, MS 39201-2100                                                             | Est % Complete                                  | 55%                                                                                                                                                                                                      |
| P 601.352.5411                                                                     | Sched Conformance                               | + 00 days                                                                                                                                                                                                |
| F 601.352.5362                                                                     | Work in Progress                                | Painting<br>Awning Structure Install                                                                                                                                                                     |
| 161 Lameuse Street, Suite 201                                                      |                                                 | Sidewalk Concrete Install<br>Parapet Install                                                                                                                                                             |
| Biloxi, MS 39530                                                                   | Present at Site                                 | Wes Gill, PJS                                                                                                                                                                                            |
| P 228.374.1409<br>F 228.374.1414                                                   |                                                 | Paul Purser, DBA                                                                                                                                                                                         |
| Γ 220.374.1414                                                                     | Observations                                    | Arriving on site, I met Wes Gill at the rear addition. He was installing blocking at the roof parapet. Per our discussion, the project is progressing according to schedule.                             |
|                                                                                    |                                                 | Inside, flooring has been installed and painters were at work touching<br>up. Base at the new floor is of good workmanship, however it does not<br>have preformed corners as required in specifications. |
|                                                                                    | Items to Verify                                 | None                                                                                                                                                                                                     |
|                                                                                    | Action Required                                 | Install Preformed Corners                                                                                                                                                                                |
|                                                                                    | Report By:                                      |                                                                                                                                                                                                          |
|                                                                                    |                                                 | 2020.10.2                                                                                                                                                                                                |

Figure 7 – Back Corner of Addition

Figure 8 – Back Corner of Addition

Figure 9 – Base Installed; preformed corners are required at inside and outside corners per spec

Figure 10 – Interior Door Panels Installed

Figure 11 – VCT Flooring Installed

Figure 12 – Ceiling Tile Installed

Figure 13 – Crooked Vent at Ceiling Requires Correction

Figure 14 – Preformed Corners Required