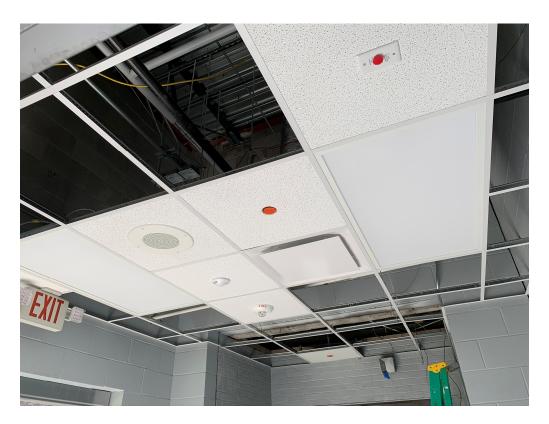

Paul Purser, DBA

P 228.374.1409 F 228.374.1414 for the day. We walked the addition and reviewed the brick mock-up wall. Grid work is complete and awaiting above ceiling inspections from our engineers. Windows have also been installed at the upper wall

Figure 3 – Ceiling Grid Work

Figure 4 – Ceiling Grid Work

Figure 5 – Ceiling Grid Work

Figure 6 – Ceiling Grid Work

Figure 7 – Ceiling Grid Work

Figure 8 – Ceiling Grid Work

Figure 9 – Ceiling Grid Work

Figure 10 – Sewer Line Install