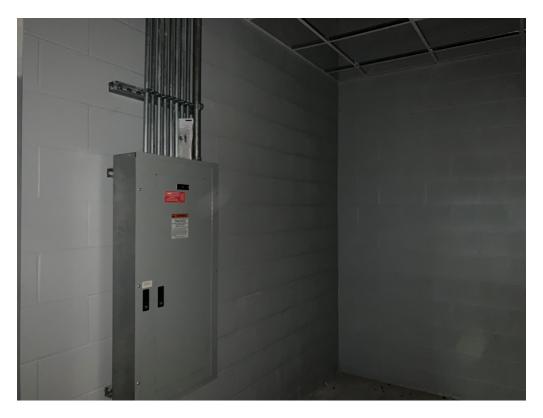

Figure 11 – Windows Installed at CMU Wall

Figure 12 – Electrical Subpanel Installed