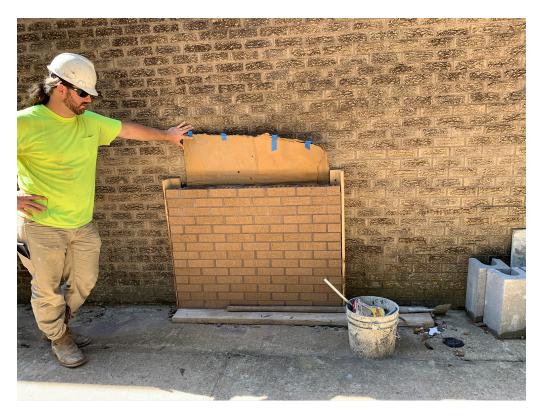

Paul Purser, DBA

P 228.374.1409 F 228.374.1414 for the day. We walked the addition and reviewed the brick mock-up wall. Grid work is complete and awaiting above ceiling inspections from our engineers. Windows have also been installed at the upper wall

Jason Kackley / Al Guynes (GSK)

Chris Green / Larry Scott (TPS)

Tom Schaeffer / Brian Champlin / Tad Hoffpauir (SDG)

dalepartners.com baileyarch.com

Architects Who Know Education

Figure 1 – Lay Down Area

Figure 2 – Mock Up Brick Wall; there's some unevenness in the mortar color