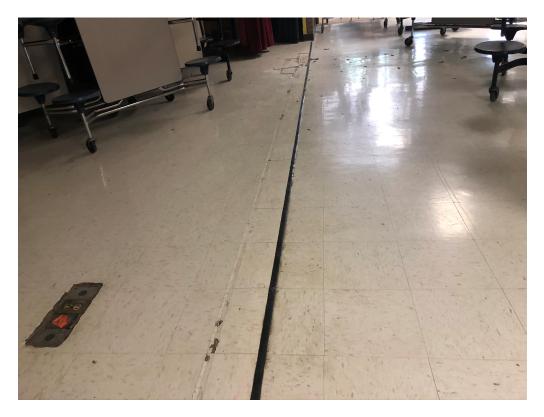

## Architect's Field Report

| 201 Park Court, Suite B<br>Ridgeland, MS 39157<br>P 601.790.9432<br>F 888.281.0547 | 12 June 2020                                    |                                                                                                                                                                                                                                                                                                                            |
|------------------------------------------------------------------------------------|-------------------------------------------------|----------------------------------------------------------------------------------------------------------------------------------------------------------------------------------------------------------------------------------------------------------------------------------------------------------------------------|
|                                                                                    | 18050-South Park Elementary / Report Number 012 |                                                                                                                                                                                                                                                                                                                            |
|                                                                                    | Contract                                        | Paul Jackson & Son                                                                                                                                                                                                                                                                                                         |
| One Jackson Place, Suite 250                                                       | Date / Time                                     | 09 June 2020 / 2:30 PM                                                                                                                                                                                                                                                                                                     |
| 188 East Capitol Street                                                            | Weather / Temp                                  | Cloudy / 83 ° F                                                                                                                                                                                                                                                                                                            |
| Jackson, MS 39201-2100                                                             | Est % Complete                                  | 20%                                                                                                                                                                                                                                                                                                                        |
| P 601.352.5411                                                                     | Sched Conformance                               | + 00 days                                                                                                                                                                                                                                                                                                                  |
| F 601.352.5362                                                                     | Work in Progress                                | Steel Truss Install                                                                                                                                                                                                                                                                                                        |
| 161 Lameuse Street, Suite 201<br>Biloxi, MS 39530                                  | Present at Site                                 | Wes Gill, Paul Jackson & Son<br>OAC Attendees<br>Paul Purser, DBA                                                                                                                                                                                                                                                          |
| P 228.374.1409<br>F 228.374.1414                                                   | Observations                                    | After our monthly meeting, I reviewed progress. Steel Truss installation was occurring and nearing completion.                                                                                                                                                                                                             |
|                                                                                    |                                                 | Travis Altsman, DBA, and I reviewed with the flooring installer VCT installation at the entry foyers at both sides of the cafeteria. There is some limited VCT repair to be made inside of the cafeteria that we discussed, primarily one continuous line of VCT to match the foyers in a single row as noted in Figure 1. |
|                                                                                    | Items to Verify                                 | None                                                                                                                                                                                                                                                                                                                       |
|                                                                                    | Action Required                                 | None                                                                                                                                                                                                                                                                                                                       |
|                                                                                    | Report By:                                      |                                                                                                                                                                                                                                                                                                                            |

dalepartners.com baileyarch.com Architects Who Know Education

Figure 1 – VCT to be replaced in single row at damage in this photo

Figure 2 – VCT to be removed to threshold and ceramic tiled overlaid with new VCT