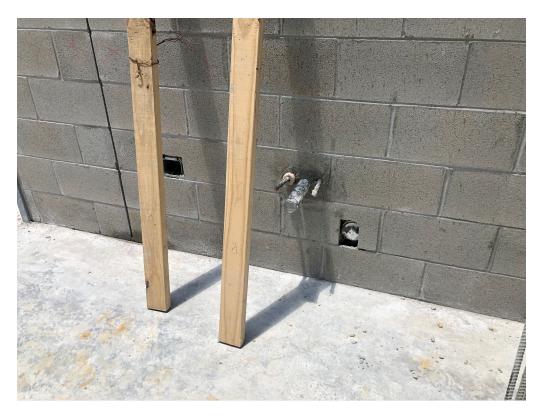

Figure 1 – CMU Block Work

Figure 2 – Brick Ledge for Brick

Figure 3 – Temp Support to be removed

Figure 4 – Electrical Roughed in at CMU

Figure 5 – Water Roughed In

Figure 6 – Rough In Plumbing

Figure 7 – Mud Work at Room 153