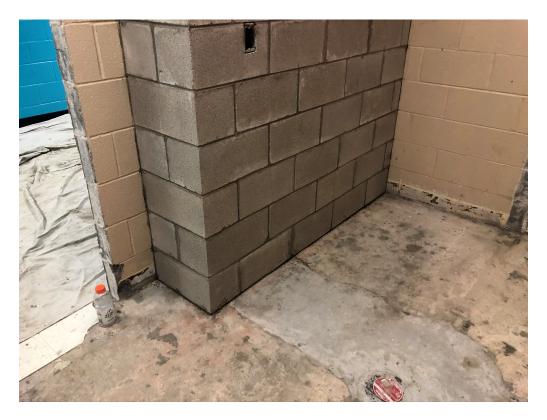

Figure 1 – CMU Block Work

Figure 2 – Brick Ledge for Brick

Figure 3 – Temp Support to be removed

Figure 4 – Electrical Roughed in at CMU

Figure 5 – Water Roughed In

Figure 6 – Rough In Plumbing

Figure 7 – Mud Work at Room 153