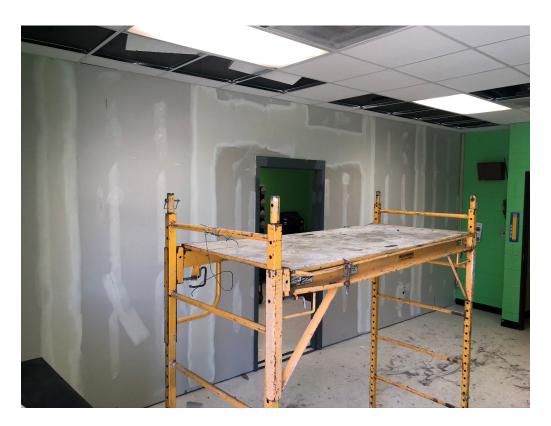

Figure 1 – CMU Block Work

Figure 2 – Brick Ledge for Brick

Figure 3 – Temp Support to be removed

Figure 4 – Electrical Roughed in at CMU

Figure 5 – Water Roughed In

Figure 6 – Rough In Plumbing

Figure 7 – Mud Work at Room 153