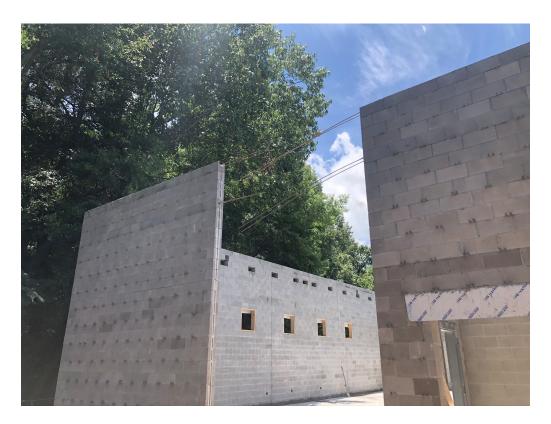

steel joists should be on site in the next couple of weeks.

A mason was inside the blocked area, cleaning block faces. Drywall

finishers were inside floating drywall joints. At the addition, Hollow

Metal Jambs have been installed at block wall.

Figure 1 – CMU Block Work

Figure 2 – Brick Ledge for Brick

Figure 3 – Temp Support to be removed

Figure 4 – Electrical Roughed in at CMU

Figure 5 – Water Roughed In

Figure 6 – Rough In Plumbing

Figure 7 – Mud Work at Room 153