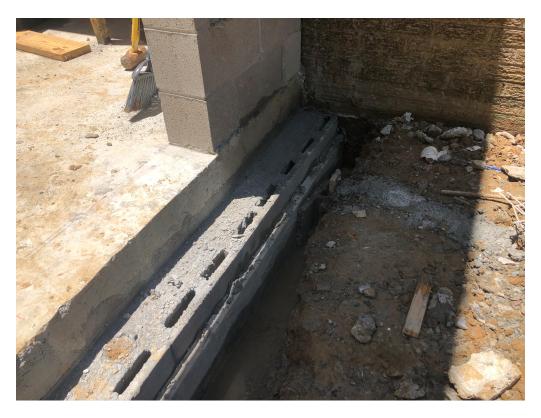

Figure 1 – CMU Block Work

Figure 2 – Brick Ledge for Brick

Figure 3 – Temp Support to be removed

Figure 4 – Electrical Roughed in at CMU

Figure 5 – Water Roughed In

Figure 6 – Rough In Plumbing

Figure 7 – Mud Work at Room 153