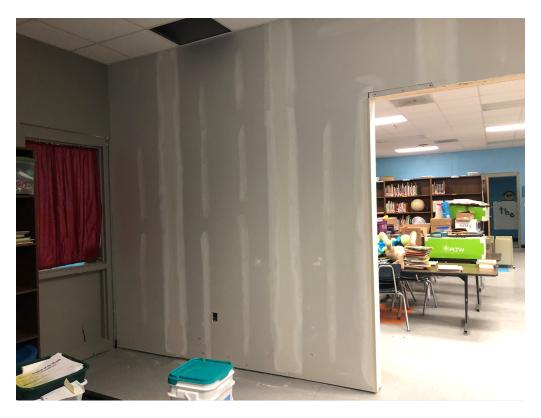

Figure 1 – CMU Block Work

Figure 2 – Brick Ledge for Brick

Figure 3 – Temp Support to be removed

Figure 4 – Electrical Roughed in at CMU

Figure 5 – Water Roughed In

Figure 6 – Rough In Plumbing

Figure 7 – Mud Work at Room 153