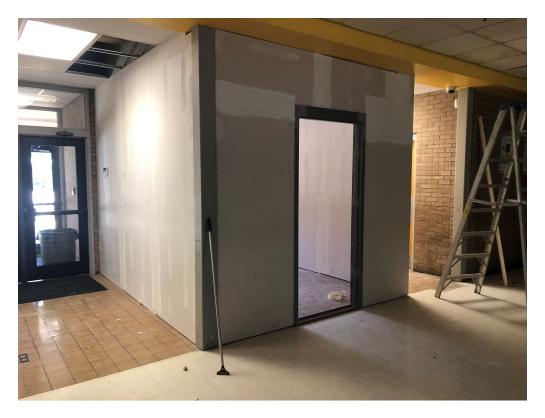

Figure 1 – CMU Block Work

Figure 2 – Brick Ledge for Brick

Figure 3 – Temp Support to be removed

Figure 4 – Electrical Roughed in at CMU

Figure 5 – Water Roughed In

Figure 6 – Rough In Plumbing

Figure 7 – Mud Work at Room 153