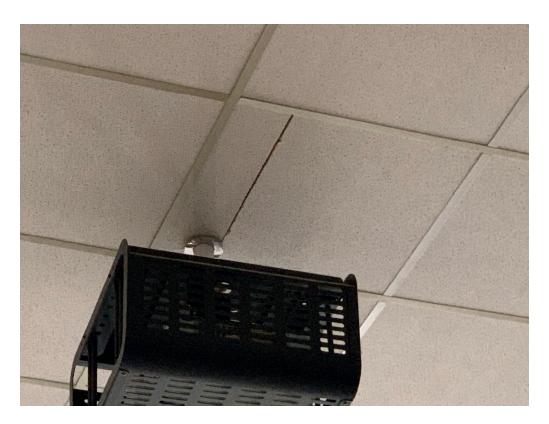

Figure 6 – Paint is nearing completion

Figure 7 – Ceiling Grid at Auditorium needs at bar here to cover cut lines

Figure 8 – Paint Ongoing