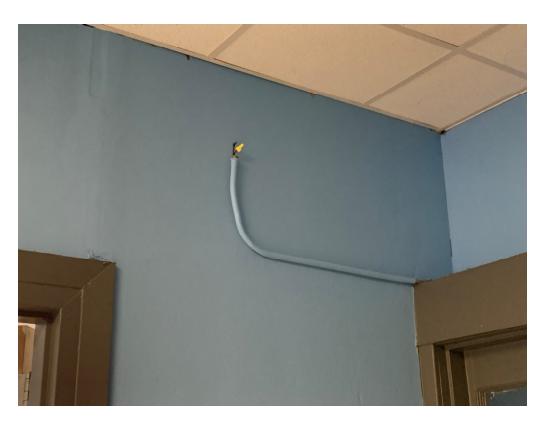

> (DBA), and I walk the school to review paint work and any other outstanding work. Paint is nearing completion but does require touch

up in several locations.

We noted at least one area that had exposed wiring and asked Mr. Harris

to correct.

David Harris advised that his crews would be done and ready for

substantial completion by this next Friday.

Items to Verify

None

**Action Required** 

None

Report By:

Figure 1 – Paint at Halls is nearing Completion

Figure 2 – Paint at Halls is nearing Completion

Figure 3 – Paint at Halls is nearing Completion

Figure 4 – Roller Shades Installed in Auditorium

Figure 5 – Some Code Issues still present; wires should not be exposed