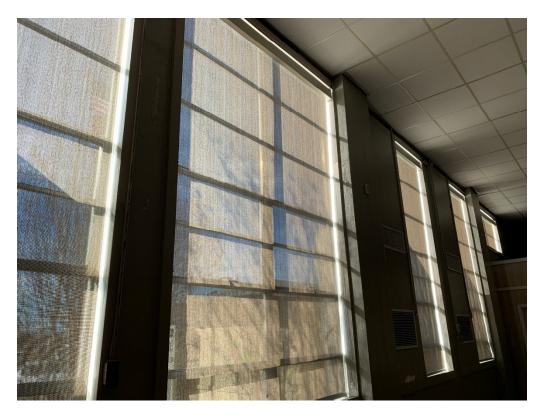

Figure 1 – Paint at Halls is nearing Completion

Figure 2 – Paint at Halls is nearing Completion

Figure 3 – Paint at Halls is nearing Completion

Figure 4 – Roller Shades Installed in Auditorium

Figure 5 – Some Code Issues still present; wires should not be exposed