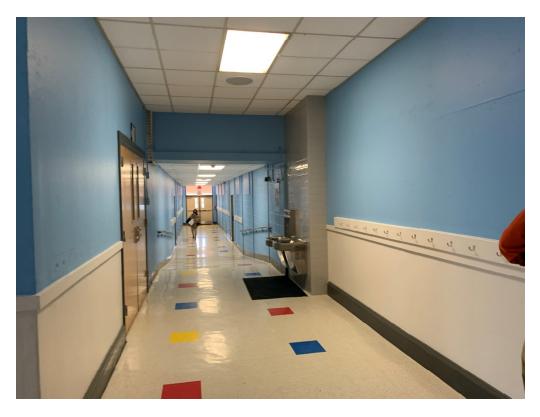

Figure 1 – Paint at Halls is nearing Completion

Figure 2 – Paint at Halls is nearing Completion

Figure 3 – Paint at Halls is nearing Completion

Figure 4 – Roller Shades Installed in Auditorium

Figure 5 – Some Code Issues still present; wires should not be exposed