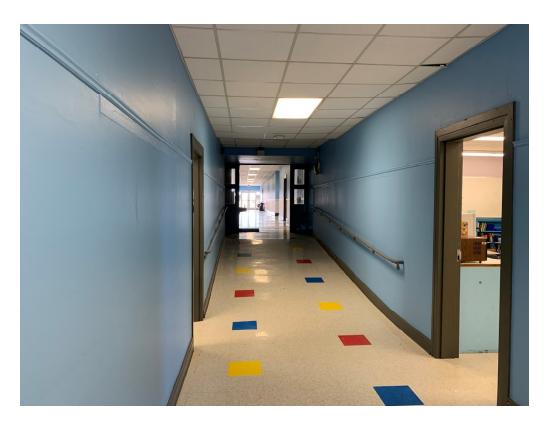

Figure 1 – Paint at Halls is nearing Completion

Figure 2 – Paint at Halls is nearing Completion

Figure 3 – Paint at Halls is nearing Completion

Figure 4 – Roller Shades Installed in Auditorium

Figure 5 – Some Code Issues still present; wires should not be exposed