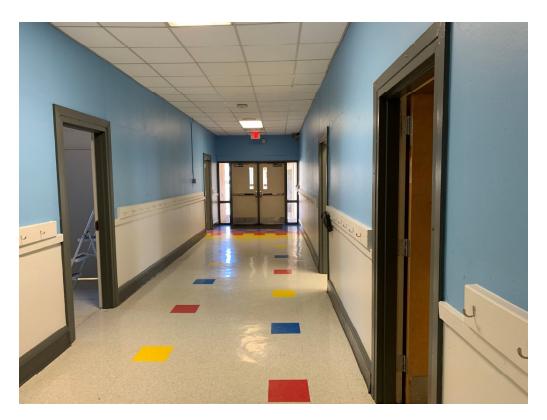

Figure 1 – Paint at Halls is nearing Completion

Figure 2 – Paint at Halls is nearing Completion

Figure 3 – Paint at Halls is nearing Completion

Figure 4 – Roller Shades Installed in Auditorium

Figure 5 – Some Code Issues still present; wires should not be exposed