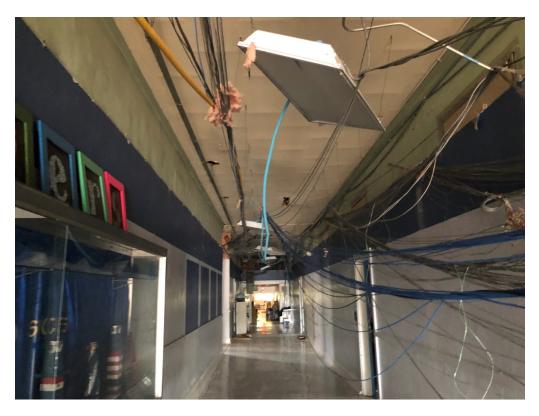

Figure 9 – Ceiling Demo Progress (Classrooms on South Section of Building)

Figure 10 – Ceiling Demo Progress (Section A N/S Hall)

Figure 11 – Ceiling Demo Progress (Section A North Hall)

Figure 12 – Ceiling Demo Progress (Classrooms on North Section of Building)