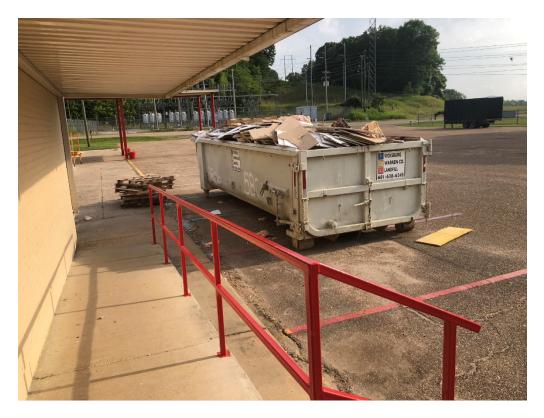

Figure 13 – Ceiling Demo Progress (Classrooms on North Section of Building)

Figure 14 – Ceiling Demo Progress (Classrooms on North Section of Building)

Figure 15 – North Section of Building

Figure 16 – Dumpster Located at Front parking Lot