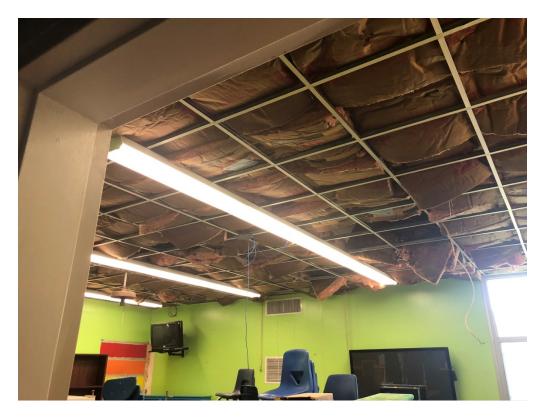

Figure 3 – Ceiling Demo Progress (Classrooms on South Section of Building)

Figure 4 – Ceiling Demo Progress (Can these comm wires be temporarily supported to protect from damage?)

Figure 5 – Ceiling Demo Progress (Classrooms on South Section of Building)