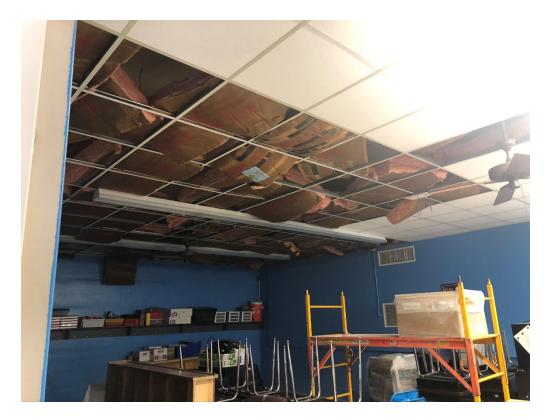

Figure 3 – Ceiling Demo Progress (Classrooms on South Section of Building)

Figure 4 – Ceiling Demo Progress (Can these comm wires be temporarily supported to protect from damage?)

Figure 5 – Ceiling Demo Progress (Classrooms on South Section of Building)