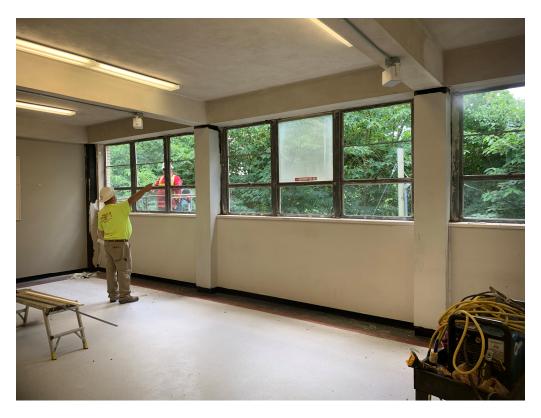

additional oak lumber and handrails for completion.

At the exterior, glass work is ongoing. The restorer was at the 2<sup>nd</sup> level

of the south addition working.

Items to Verify

None

**Action Required** 

Figure 9 – Drywall Installed at Ducting

Figure 10 – Window Restoration in Progress