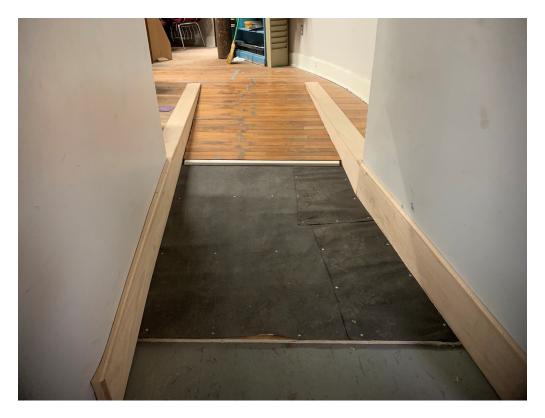

Downstairs, floor prep and VCT install is ongoing. By next week, the

contractor should be ready to finish VCT install at the auditorium.

In the auditorium, our new ADA ramp has been constructed but awaits

additional oak lumber and handrails for completion.

At the exterior, glass work is ongoing. The restorer was at the 2<sup>nd</sup> level

of the south addition working.

Items to Verify

None

**Action Required** 

Figure 3 – This Conduit needs to be Straightened

Figure 4 – ADA ramp Installation Progress

Figure 5 – Drywall Installed at Carrier Wall

Figure 6 – Floor Prep

Figure 7 – VCT Installation is Ongoing

Figure 8 – Drywall Installed at Ducting