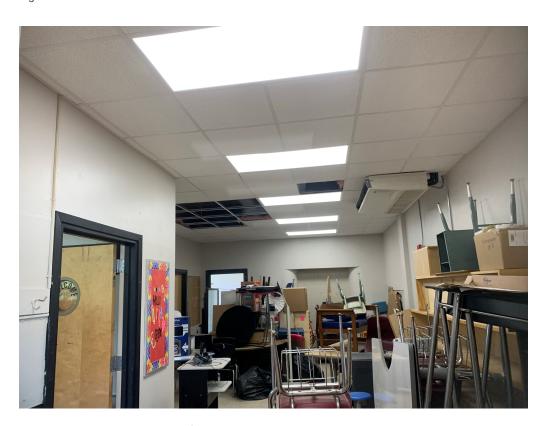

On site, work has been performed at the 2<sup>nd</sup> floor meeting area. New

acoustical ceiling tile has been installed and is ongoing.

161 Lameuse Street, Suite 201

Biloxi, MS 39530

P 228.374.1409

F 228.374.1414

Tom Schaeffer / Will Grigg (M)

Kevin Starks / Jason Kackley / Al Guynes (GSK)

Chris Green / Larry Scott (TPS)

Figure 1 – ACT Installation at 2<sup>nd</sup> Floor

Figure 2 – ACT Installation at 2<sup>nd</sup> Floor