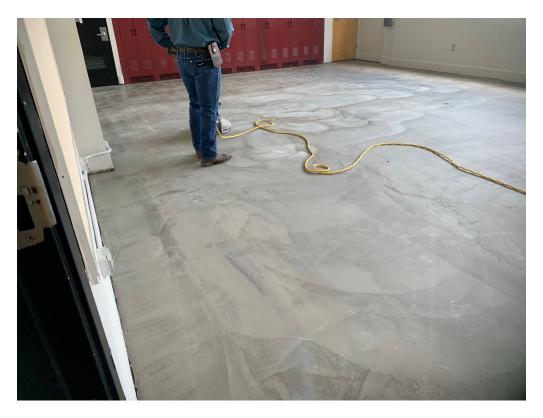

Downstairs, floor prep and VCT install is ongoing. By next week, the

contractor should be ready to finish VCT install at the auditorium.

In the auditorium, our new ADA ramp has been constructed but awaits

additional oak lumber and handrails for completion.

At the exterior, glass work is ongoing. The restorer was at the 2<sup>nd</sup> level

of the south addition working.

Items to Verify

None

**Action Required** 