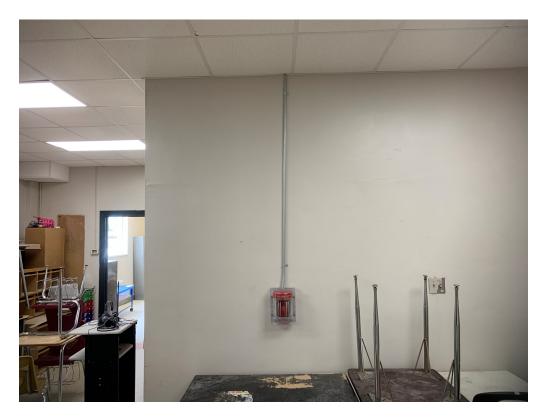

Figure 3 – This Conduit needs to be Straightened

Figure 4 – ADA ramp Installation Progress

Figure 5 – Drywall Installed at Carrier Wall

Figure 6 – Floor Prep

Figure 7 – VCT Installation is Ongoing

Figure 8 – Drywall Installed at Ducting