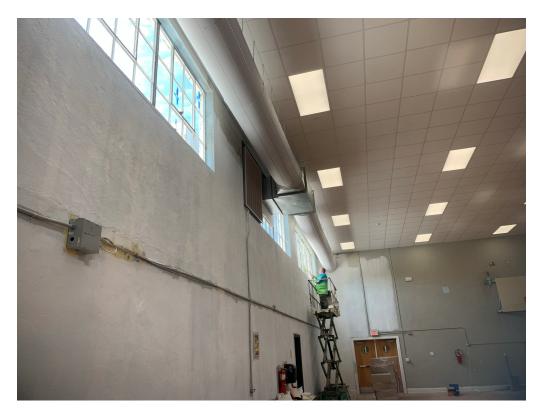

Figure 4 – Sock Duct installed at Playroom

Figure 5 – Sock Duct installed at Playroom

Figure 6 – Drywall Installed at Boys 30

Figure 7 – Plumbing installed at Girls 29

Figure 8 – Floor prep at classroom 24