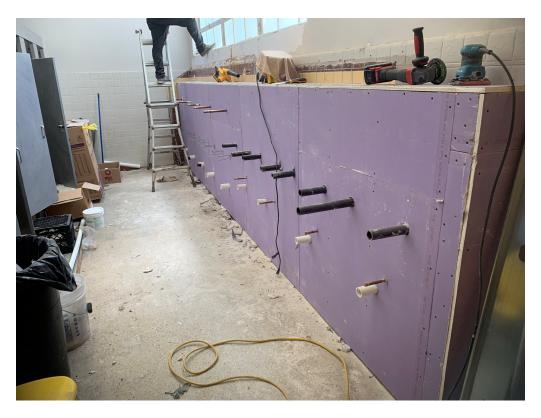

this room as well cleaning newly installed glass.

At both hallway bathrooms in the main corridor, work is moving along with drywall installers putting in panels. Floor are being prepped throughout as well, but contractor is awaiting tile to be delivered (I was

told next Monday it should be in).

Items to Verify

None

**Action Required** 

None

Report By:

Paul Purser, AIA, LEED AP Dale | Bailey, an Association

cc: James Brock / Jimmy White (PJS)