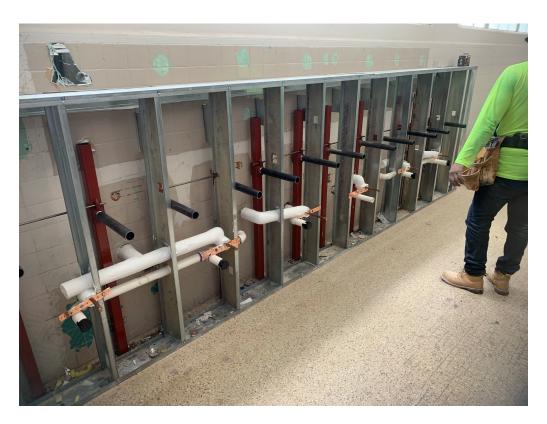

this room as well cleaning newly installed glass.

At both hallway bathrooms in the main corridor, work is moving along with drywall installers putting in panels. Floor are being prepped throughout as well, but contractor is awaiting tile to be delivered (I was

told next Monday it should be in).

Items to Verify

None

**Action Required** 

None

Report By:

Paul Purser, AIA, LEED AP Dale | Bailey, an Association

cc: James Brock / Jimmy White (PJS)