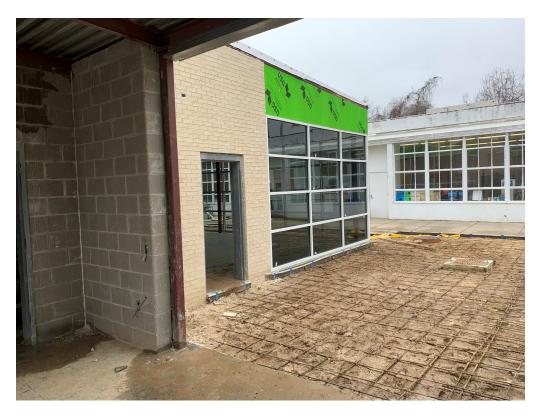

F 601.352.5362

On site, work has been performed on drying in building. Temporary OSB

has been installed at the SE façade. New storefront glazing has been installed at the North corner.

161 Lameuse Street, Suite 201