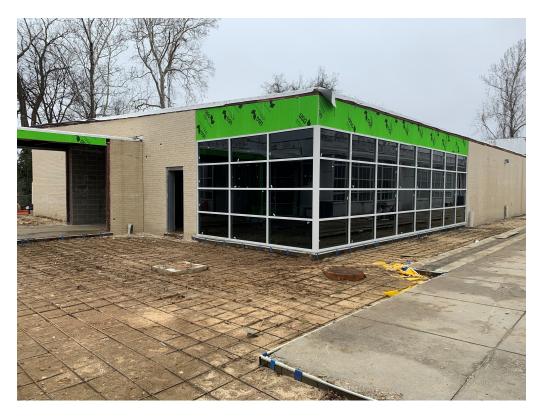

F 601.352.5362

On site, work has been performed on drying in building. Temporary OSB

has been installed at the SE façade. New storefront glazing has been installed at the North corner.

161 Lameuse Street, Suite 201

Figure 2 – New Storefront Installed

Figure 3 – New Storefront Installed

Figure 4 – NW Facade

Figure 5 – SE Façade; temporary osb installed

Figure 6 – Service Work is Ongoing

Figure 7 – Drywall On Site

Figure 8 – New Storefront Installed