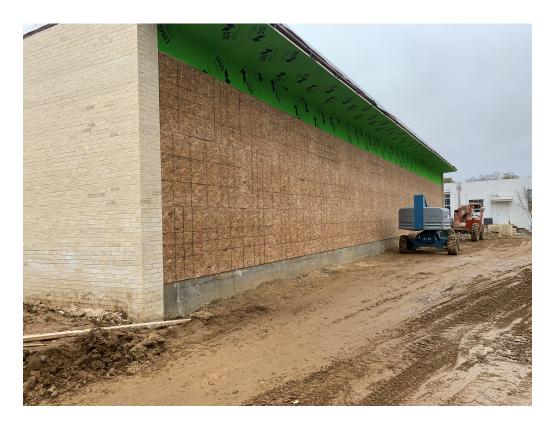

F 601.352.5362

On site, work has been performed on drying in building. Temporary OSB

has been installed at the SE façade. New storefront glazing has been installed at the North corner.

161 Lameuse Street, Suite 201