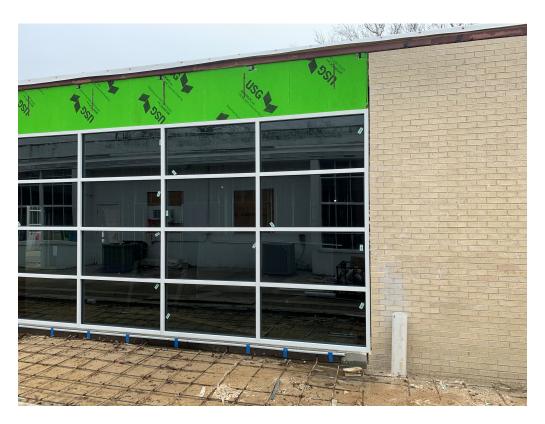

F 601.352.5362

On site, work has been performed on drying in building. Temporary OSB

has been installed at the SE façade. New storefront glazing has been installed at the North corner.

161 Lameuse Street, Suite 201

Figure 2 – New Storefront Installed

Figure 3 – New Storefront Installed

Figure 4 – NW Facade

Figure 5 – SE Façade; temporary osb installed

Figure 6 – Service Work is Ongoing

Figure 7 – Drywall On Site

Figure 8 – New Storefront Installed