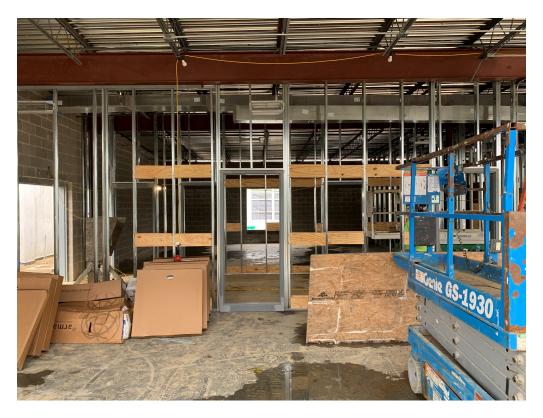

Biloxi, MS 39530 P 228 374 1409 At the addition, service workers were inside installing rough in materials.

P 228.374.1409 F 228.374.1414 Plywood blocking has been installed at steel studs. Some ducting has

been installed.

Items to Verify

Present at Site

None

Action Required

None

Report By:

Paul Purser, AIA, LEED AP Dale | Bailey, an Association

Figure 3 – Exterior Progress

Figure 4 – Drainage Issues at Courtyard

Figure 5 – HVAC Ducting is Ongoing

Figure 6 – Plywood Blocking Installed

Figure 7 – Plywood Blocking Installed

Figure 8 – Plywood Blocking Installed