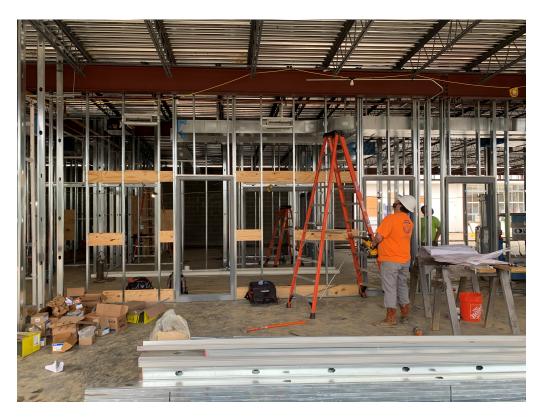

Biloxi, MS 39530 P 228 374 1409 At the addition, service workers were inside installing rough in materials.

P 228.374.1409 F 228.374.1414 Plywood blocking has been installed at steel studs. Some ducting has

been installed.

Items to Verify

Present at Site

None

Action Required

None

Report By:

Paul Purser, AIA, LEED AP Dale | Bailey, an Association

Figure 3 – Exterior Progress

Figure 4 – Drainage Issues at Courtyard

Figure 5 – HVAC Ducting is Ongoing

Figure 6 – Plywood Blocking Installed

Figure 7 – Plywood Blocking Installed

Figure 8 – Plywood Blocking Installed