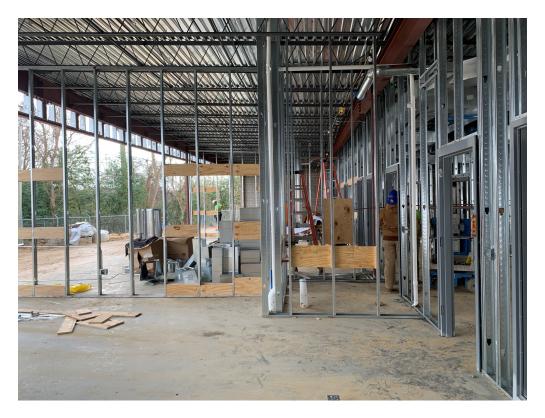

Biloxi, MS 39530 P 228 374 1409 At the addition, service workers were inside installing rough in materials.

P 228.374.1409 F 228.374.1414 Plywood blocking has been installed at steel studs. Some ducting has

been installed.

Items to Verify

Present at Site

None

Action Required

None

Report By:

Paul Purser, AIA, LEED AP Dale | Bailey, an Association

Figure 3 – Exterior Progress

Figure 4 – Drainage Issues at Courtyard

Figure 5 – HVAC Ducting is Ongoing

Figure 6 – Plywood Blocking Installed

Figure 7 – Plywood Blocking Installed

Figure 8 – Plywood Blocking Installed