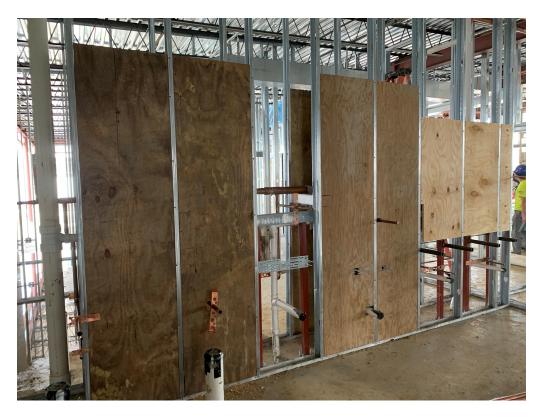

Biloxi, MS 39530 P 228 374 1409 At the addition, service workers were inside installing rough in materials.

P 228.374.1409 F 228.374.1414 Plywood blocking has been installed at steel studs. Some ducting has

Figure 3 – Exterior Progress

Figure 4 – Drainage Issues at Courtyard

Figure 5 – HVAC Ducting is Ongoing

Figure 6 – Plywood Blocking Installed

Figure 7 – Plywood Blocking Installed

Figure 8 – Plywood Blocking Installed