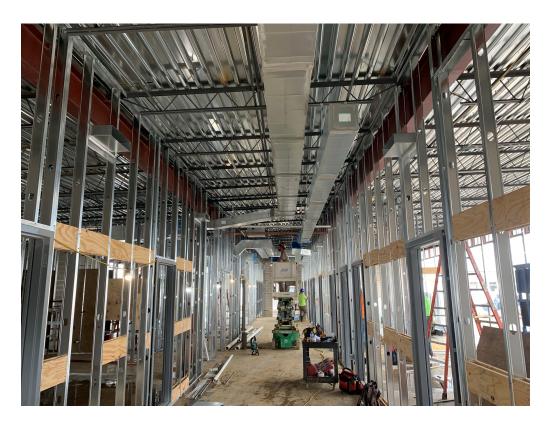

Biloxi, MS 39530 P 228 374 1409 At the addition, service workers were inside installing rough in materials.

P 228.374.1409 F 228.374.1414 Plywood blocking has been installed at steel studs. Some ducting has

been installed.

Items to Verify

Present at Site

None

Action Required

None

Report By:

Paul Purser, AIA, LEED AP Dale | Bailey, an Association

Figure 9 – HVAC Ducting is Ongoing

Figure 10 – Plywood Blocking Installed