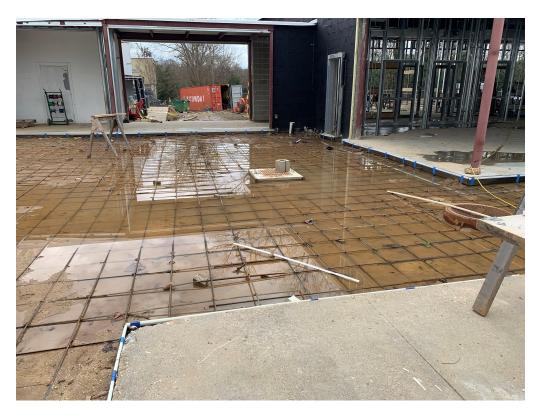

Figure 3 – Exterior Progress

Figure 4 – Drainage Issues at Courtyard

Figure 5 – HVAC Ducting is Ongoing

Figure 6 – Plywood Blocking Installed

Figure 7 – Plywood Blocking Installed

Figure 8 – Plywood Blocking Installed