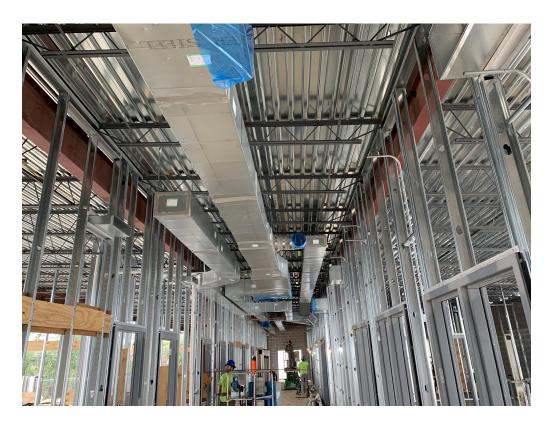

Biloxi, MS 39530 P 228 374 1409 At the addition, service workers were inside installing rough in materials.

P 228.374.1409 F 228.374.1414 Plywood blocking has been installed at steel studs. Some ducting has

been installed.

Items to Verify

Present at Site

None

Action Required

None

Report By:

Paul Purser, AIA, LEED AP Dale | Bailey, an Association

Figure 9 – HVAC Ducting is Ongoing

Figure 10 – Plywood Blocking Installed