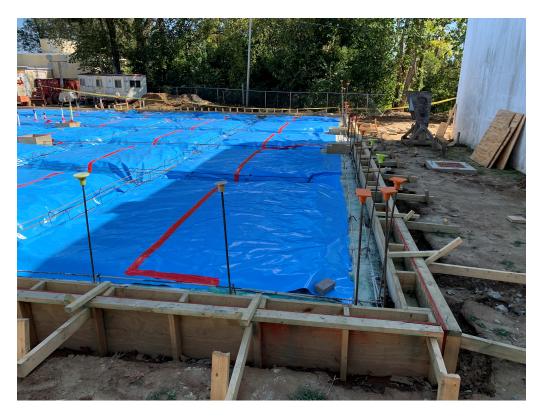

F 601.352.5362 Ceilings have been completed in hallways.

None

At the rear addition, foundation work is continuing. Plastic has been

161 Lameuse Street, Suite 201 installed and rebar at footings as well.

> Biloxi, MS 39530 Items to Verify None P 228.374.1409 **Action Required** None

Figure 2 – Formed Up Footings

Figure 3 – Formed Up Footings

Figure 4 – Formed Up Footings

Figure 5 – Formed Up Footings

Figure 6 – Formed Up Footings