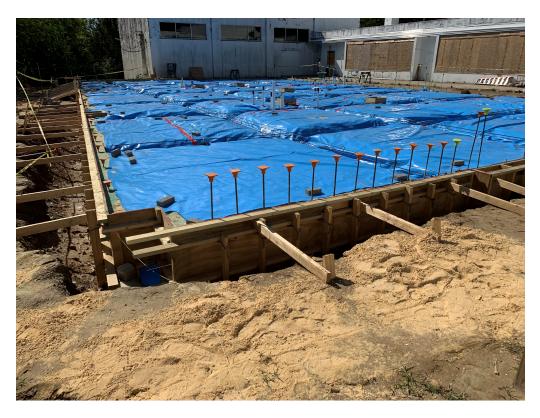

F 601.352.5362 Ceilings have been completed in hallways.

None

At the rear addition, foundation work is continuing. Plastic has been

161 Lameuse Street, Suite 201 installed and rebar at footings as well.

> Biloxi, MS 39530 Items to Verify None P 228.374.1409 **Action Required** None

Figure 2 – Formed Up Footings

Figure 3 – Formed Up Footings

Figure 4 – Formed Up Footings

Figure 5 – Formed Up Footings

Figure 6 – Formed Up Footings