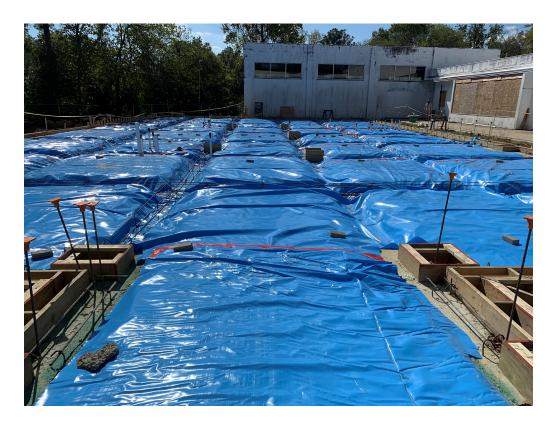

F 601.352.5362 Ceilings have been completed in hallways.

None

At the rear addition, foundation work is continuing. Plastic has been

161 Lameuse Street, Suite 201 installed and rebar at footings as well.

> Biloxi, MS 39530 Items to Verify None P 228.374.1409 **Action Required** None

Figure 2 – Formed Up Footings

Figure 3 – Formed Up Footings

Figure 4 – Formed Up Footings

Figure 5 – Formed Up Footings

Figure 6 – Formed Up Footings