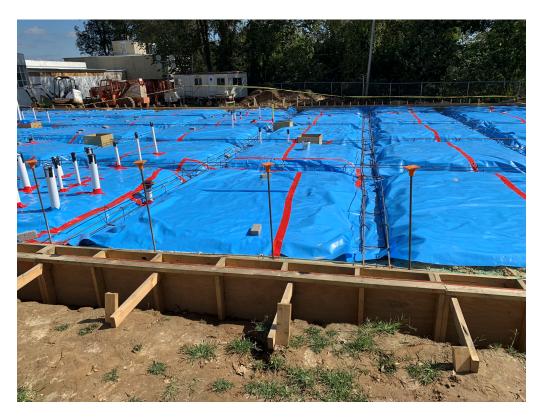

F 601.352.5362 Ceilings have been completed in hallways.

None

At the rear addition, foundation work is continuing. Plastic has been

161 Lameuse Street, Suite 201 installed and rebar at footings as well.

> Biloxi, MS 39530 Items to Verify None P 228.374.1409 **Action Required** None

Figure 2 – Formed Up Footings

Figure 3 – Formed Up Footings

Figure 4 – Formed Up Footings

Figure 5 – Formed Up Footings

Figure 6 – Formed Up Footings