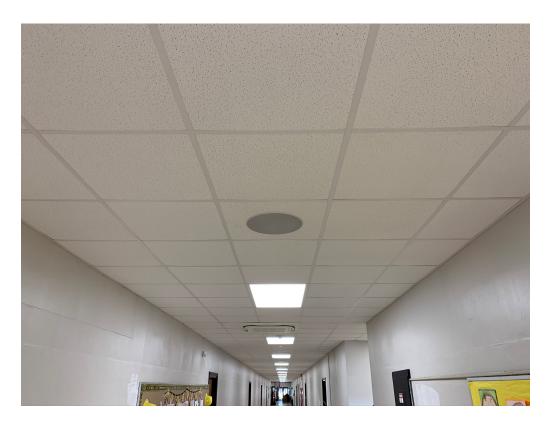

F 601.352.5362 Ceilings have been completed in hallways.

None

At the rear addition, foundation work is continuing. Plastic has been

161 Lameuse Street, Suite 201 installed and rebar at footings as well.

> Biloxi, MS 39530 Items to Verify None P 228.374.1409 **Action Required** None