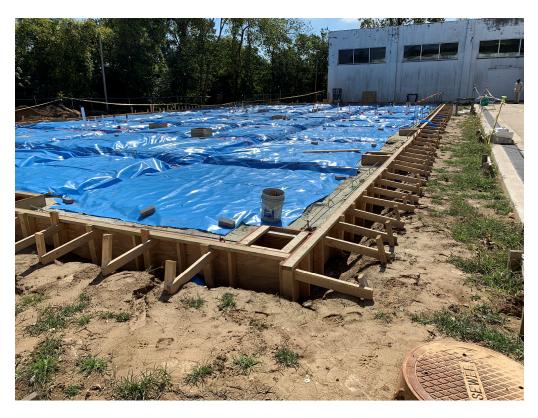

F 601.352.5362 Ceilings have been completed in hallways.

None

At the rear addition, foundation work is continuing. Plastic has been

161 Lameuse Street, Suite 201 installed and rebar at footings as well.

> Biloxi, MS 39530 Items to Verify None P 228.374.1409 **Action Required** None

Figure 2 – Formed Up Footings

Figure 3 – Formed Up Footings

Figure 4 – Formed Up Footings

Figure 5 – Formed Up Footings

Figure 6 – Formed Up Footings