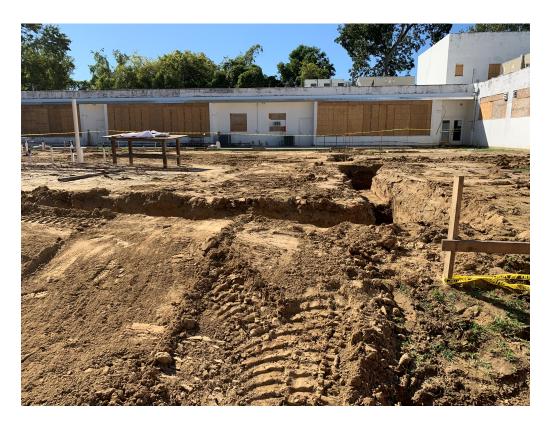

P 601.352.5411 Paul Purser, DBA

F 601.352.5362 Observations Arriving on site, I entered at the auditorium. Seating Installation

continues in this area.

161 Lameuse Street, Suite 201 At the corridors, grid work has been performed and is ongoing. At the

Biloxi, MS 39530 rear addition, trenching and footing installation is ongoing.

P 228.374.1409 Items to Verify None

F 228.374.1414 Action Required None

Report By:

Paul Purser, AIA, LEED AP Dale | Bailey, an Association

Figure 5 – Grid Install

Figure 6 – Grid Install with Reveal for Glazing

Figure 7 – Footing Trenches

Figure 8 – Footing Trenches

Figure 9 – Footing Trenches

Figure 10 – Footing Trenches

Figure 11 – Footing Trenches