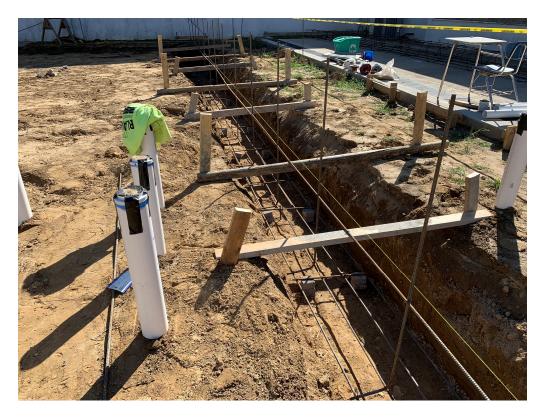

Biloxi, MS 39530 rear addition, trenching and footing installation is ongoing.

P 228.374.1409 Items to Verify None

F 228.374.1414 Action Required None

Report By:

Paul Purser, AIA, LEED AP Dale | Bailey, an Association

Figure 5 – Grid Install

Figure 6 – Grid Install with Reveal for Glazing

Figure 7 – Footing Trenches

Figure 8 – Footing Trenches

Figure 9 – Footing Trenches

Figure 10 – Footing Trenches

Figure 11 – Footing Trenches