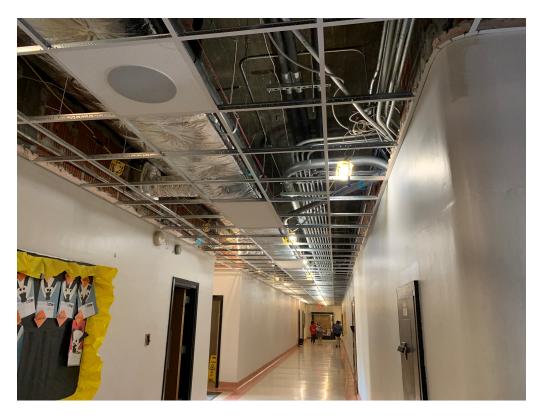

Tom Schaeffer / Will Grigg (M)

Kevin Starks / Jason Kackley / Al Guynes (GSK)

Chris Green / Larry Scott (TPS)

Figure 1 – Auditorium Seating Installation

Figure 2 – Grid Install

Figure 3 – Grid Install

Figure 4 – Grid Install