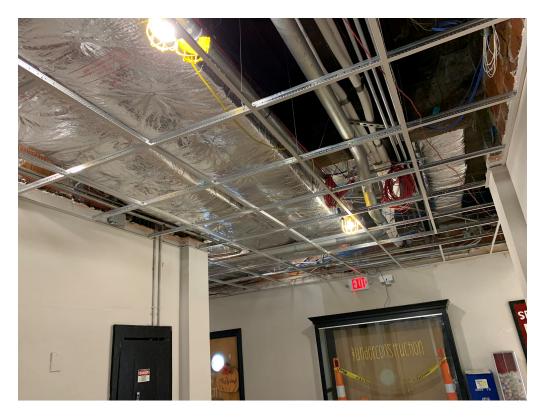

P 601.352.5411 Paul Purser, DBA

F 601.352.5362 Observations Arriving on site, I entered at the auditorium. Seating Installation

continues in this area.

161 Lameuse Street, Suite 201 At the corridors, grid work has been performed and is ongoing. At the

Figure 12 – Grid Install at Hallway Juncture

Figure 13 – Grid Install @ Furr-Down

Figure 14 – Grid Install @ Furr-Down

Figure 15 – Grid Install

Figure 16 – Grid Install