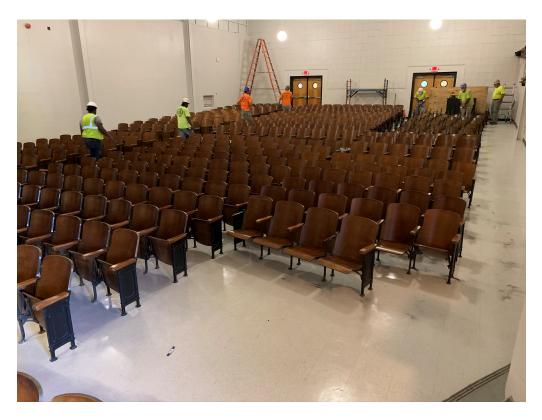

P 601.352.5411 Paul Purser, DBA

F 601.352.5362 Observations Arriving on site, I entered at the auditorium. Seating Installation

continues in this area.

161 Lameuse Street, Suite 201 At the corridors, grid work has been performed and is ongoing. At the

Tom Schaeffer / Will Grigg (M)

Kevin Starks / Jason Kackley / Al Guynes (GSK)

Chris Green / Larry Scott (TPS)

Figure 1 – Auditorium Seating Installation

Figure 2 – Grid Install

Figure 3 – Grid Install

Figure 4 – Grid Install