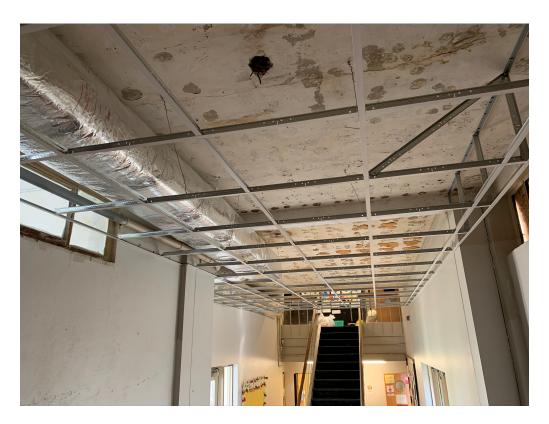

P 601.352.5411 Paul Purser, DBA

F 601.352.5362 Observations Arriving on site, I entered at the auditorium. Seating Installation

continues in this area.

161 Lameuse Street, Suite 201 At the corridors, grid work has been performed and is ongoing. At the

Tom Schaeffer / Will Grigg (M)

Kevin Starks / Jason Kackley / Al Guynes (GSK)

Chris Green / Larry Scott (TPS)

Figure 1 – Auditorium Seating Installation

Figure 2 – Grid Install

Figure 3 – Grid Install

Figure 4 – Grid Install

Figure 12 – Grid Install at Hallway Juncture

Figure 13 – Grid Install @ Furr-Down

Figure 14 – Grid Install @ Furr-Down

Figure 15 – Grid Install

Figure 16 – Grid Install