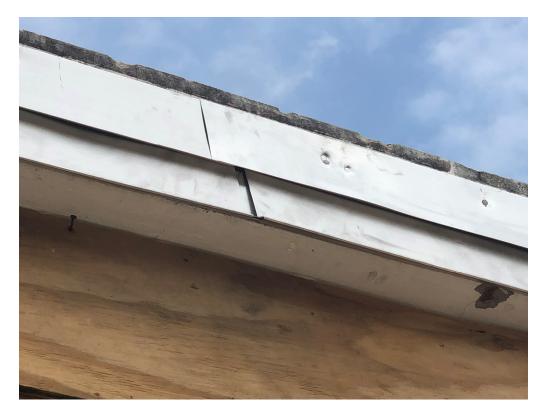

F 228.374.1414

Dirt work has been brought to grade and batter boards are set to begin

foundation layout.

Pay attention to exposed nails at roof edge trim. So far, nail patterns on

trim installed are not neat, orderly, or regular. Exposed fasteners also require sealants or gaskets to prevent water intrusion

dalepartners.com baileyarch.com

Architects Who Know Education

Figure 1 – Dirt Pad up to grade

Figure 2 – Batter Boards set and Foundation layout in progress

Figure 3 – Grading Work

Figure 4 – Roof Material Brought Down Over Edge (typical)

Figure 5 – Nail Pattern somewhat neat and regular

Figure 6 – Nail Pattern Uneven and irregular