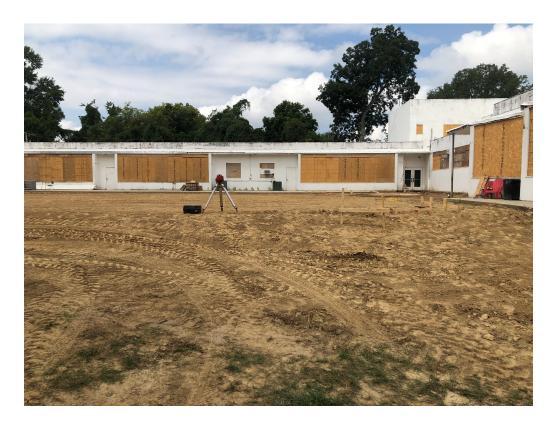

F 228.374.1414

Dirt work has been brought to grade and batter boards are set to begin

foundation layout.

Pay attention to exposed nails at roof edge trim. So far, nail patterns on

trim installed are not neat, orderly, or regular. Exposed fasteners also require sealants or gaskets to prevent water intrusion

dalepartners.com baileyarch.com

Architects Who Know Education

Figure 1 – Dirt Pad up to grade

Figure 2 – Batter Boards set and Foundation layout in progress

Figure 3 – Grading Work

Figure 4 – Roof Material Brought Down Over Edge (typical)