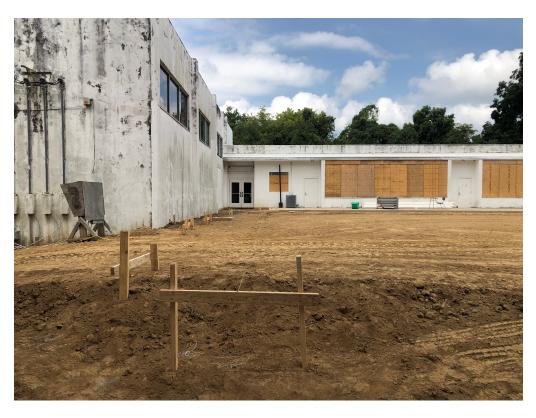

F 228.374.1414

Dirt work has been brought to grade and batter boards are set to begin

foundation layout.

Pay attention to exposed nails at roof edge trim. So far, nail patterns on

trim installed are not neat, orderly, or regular. Exposed fasteners also require sealants or gaskets to prevent water intrusion

dalepartners.com baileyarch.com

Architects Who Know Education

Figure 1 – Dirt Pad up to grade

Figure 2 – Batter Boards set and Foundation layout in progress

Figure 3 – Grading Work

Figure 4 – Roof Material Brought Down Over Edge (typical)