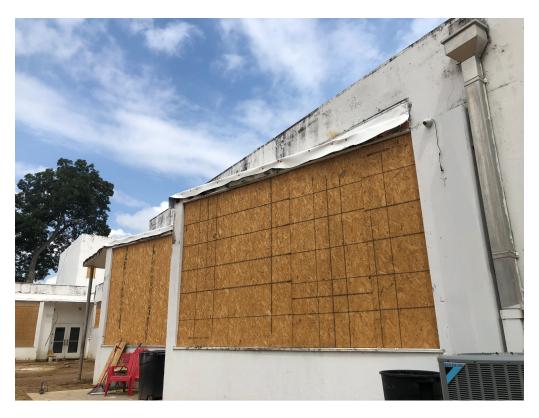

F 228.374.1414

Dirt work has been brought to grade and batter boards are set to begin

foundation layout.

Pay attention to exposed nails at roof edge trim. So far, nail patterns on

trim installed are not neat, orderly, or regular. Exposed fasteners also require sealants or gaskets to prevent water intrusion

dalepartners.com baileyarch.com

Architects Who Know Education

Figure 1 – Dirt Pad up to grade

Figure 2 – Batter Boards set and Foundation layout in progress

Figure 3 – Grading Work

Figure 4 – Roof Material Brought Down Over Edge (typical)