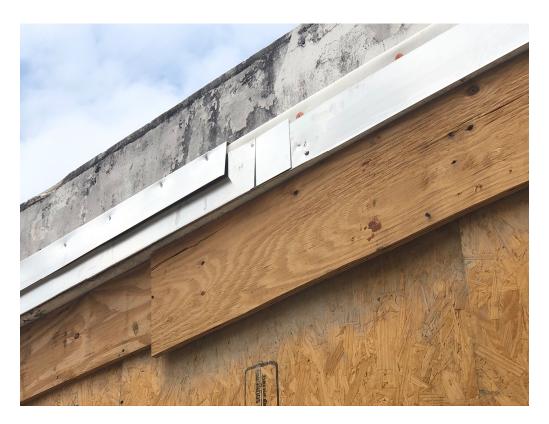

F 228.374.1414

Dirt work has been brought to grade and batter boards are set to begin

foundation layout.

Pay attention to exposed nails at roof edge trim. So far, nail patterns on

trim installed are not neat, orderly, or regular. Exposed fasteners also require sealants or gaskets to prevent water intrusion

dalepartners.com baileyarch.com

Architects Who Know Education

Figure 1 – Dirt Pad up to grade

Figure 2 – Batter Boards set and Foundation layout in progress

Figure 3 – Grading Work

Figure 4 – Roof Material Brought Down Over Edge (typical)

Figure 5 – Nail Pattern somewhat neat and regular

Figure 6 – Nail Pattern Uneven and irregular