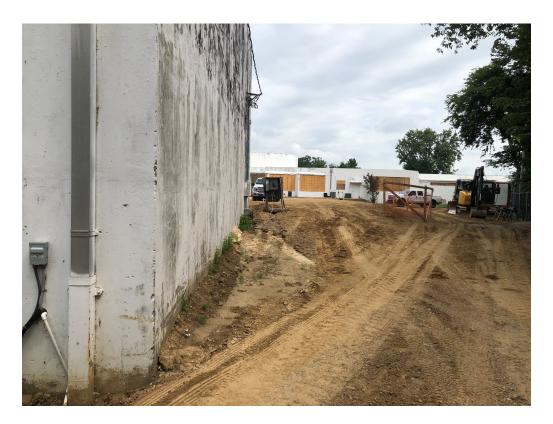

Arriving on site, I entered through the back-construction gate. James

Biloxi, MS 39530

brock, Jimmy White, & Steve Goodwin were having an onsite meeting

P 228.374.1409

discussing footings and foundation work.

F 228.374.1414

Dirt work has been brought to grade and batter boards are set to begin

foundation layout.

Pay attention to exposed nails at roof edge trim. So far, nail patterns on

trim installed are not neat, orderly, or regular. Exposed fasteners also require sealants or gaskets to prevent water intrusion

dalepartners.com baileyarch.com

Architects Who Know Education

Figure 1 – Dirt Pad up to grade

Figure 2 – Batter Boards set and Foundation layout in progress

Figure 3 – Grading Work

Figure 4 – Roof Material Brought Down Over Edge (typical)