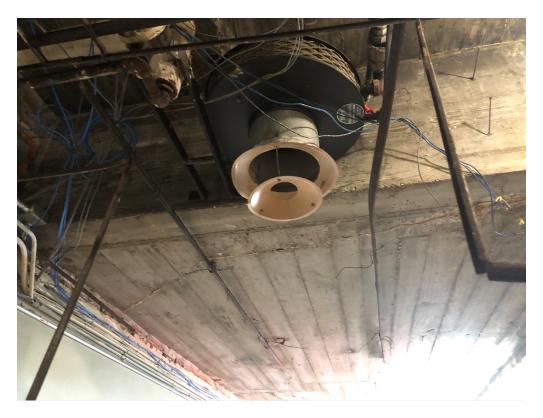

> Mr. Brock and I also walked Corridor 115 and reviewed issues with step down in roof that may prevent ducting from being run down the hallway

as per plans.

We walked to the exterior and noted demo work on trailers is complete

Figure 2 – Demo work at Hallway

Figure 3 – Demo work at Hallway

Figure 4 – Demo work at Hallway

Figure 5 – Classroom 15 plastic protection & window refinishing

Figure 6 – Step down at Roof

Figure 7 – Pipe prevent duct runs from crossing each other