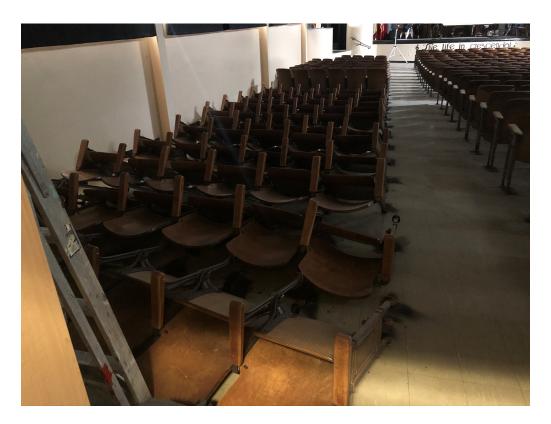

Observations I entered the site from the Main front entry. Noting work performed in

> the auditorium, I reviewed further demo work in the hall areas. I met James Brock as he was refinishing interior steel frames of windows in Classroom 15. We discussed work in this area already performed.

Tom Schaeffer / Will Grigg (M)

Kevin Starks / Jason Kackley / Al Guynes (GSK)

Chris Green / Larry Scott (TPS)

dalepartners.com baileyarch.com

Architects Who Know Education

Figure 1 – Chairs in Auditorium have been unfastened at floor