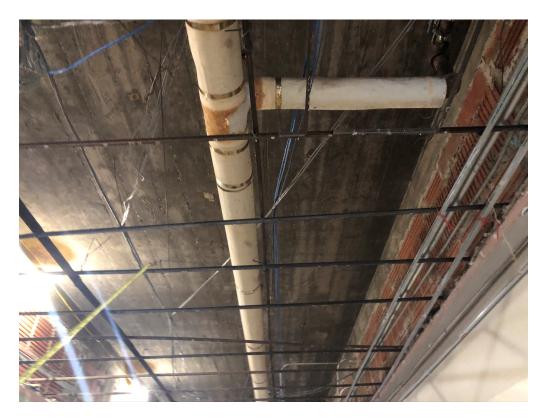

> Mr. Brock and I also walked Corridor 115 and reviewed issues with step down in roof that may prevent ducting from being run down the hallway

as per plans.

We walked to the exterior and noted demo work on trailers is complete

Figure 2 – Demo work at Hallway

Figure 3 – Demo work at Hallway

Figure 4 – Demo work at Hallway

Figure 5 – Classroom 15 plastic protection & window refinishing

Figure 6 – Step down at Roof

Figure 7 – Pipe prevent duct runs from crossing each other