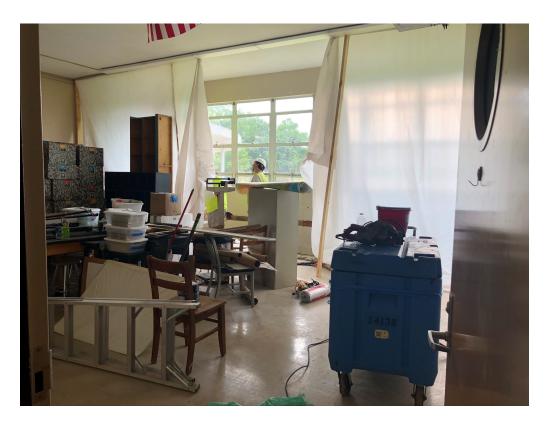

Observations I entered the site from the Main front entry. Noting work performed in

> the auditorium, I reviewed further demo work in the hall areas. I met James Brock as he was refinishing interior steel frames of windows in Classroom 15. We discussed work in this area already performed.

Figure 2 – Demo work at Hallway

Figure 3 – Demo work at Hallway

Figure 4 – Demo work at Hallway

Figure 5 – Classroom 15 plastic protection & window refinishing

Figure 6 – Step down at Roof

Figure 7 – Pipe prevent duct runs from crossing each other