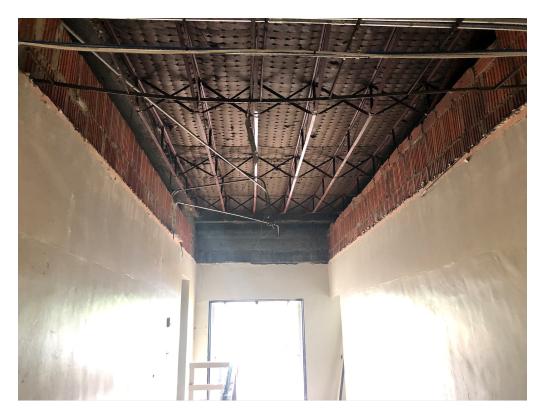

> Mr. Brock and I also walked Corridor 115 and reviewed issues with step down in roof that may prevent ducting from being run down the hallway

as per plans.

We walked to the exterior and noted demo work on trailers is complete

Figure 2 – Demo work at Hallway

Figure 3 – Demo work at Hallway

Figure 4 – Demo work at Hallway

Figure 5 – Classroom 15 plastic protection & window refinishing

Figure 6 – Step down at Roof

Figure 7 – Pipe prevent duct runs from crossing each other