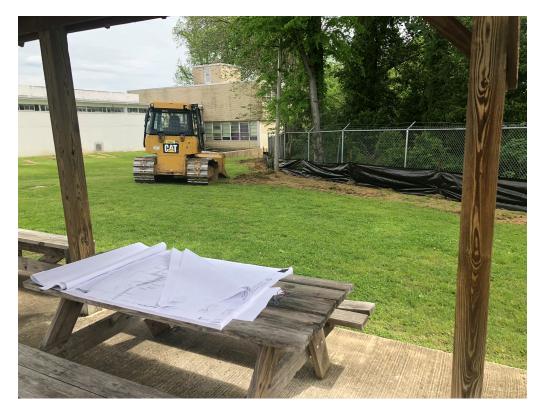

## 18045-BOW Bowmar Elementary / Report Number 001

| 201 Park Court, Suite B       | Contract          | Paul Jackson & Son                                                                                                                              |
|-------------------------------|-------------------|-------------------------------------------------------------------------------------------------------------------------------------------------|
| Ridgeland, MS 39157           | Date / Time       | 06 April 2020 / 1:00 PM                                                                                                                         |
| P 601.790.9432                | Weather / Temp    | Overcast / 71 ° F                                                                                                                               |
| F 888.281.0547                | Est % Complete    | 0%                                                                                                                                              |
| One Jackson Place, Suite 250  | Sched Conformance | +/- 00 days                                                                                                                                     |
| 188 East Capitol Street       | Work in Progress  | Erosion Control                                                                                                                                 |
| Jackson, MS 39201-2100        | Present at Site   | Silt Fence Installer                                                                                                                            |
| P 601.352.5411                |                   | Brandon Keel, Paul Jackson & Son<br>Paul Purser, DBA                                                                                            |
| F 601.352.5362                | Observations      |                                                                                                                                                 |
| 161 Lameuse Street, Suite 201 | Observations      | I approached the site from the back drive. Silt fencing has been installed;<br>workers were installing reinforced wire backing at silt fencing. |
| Biloxi, MS 39530              | Items to Verify   | None                                                                                                                                            |
| P 228.374.1409                | Action Required   | None                                                                                                                                            |
| F 228.374.1414                | Report By:        |                                                                                                                                                 |

Figure 1 – Silt Fence Install in Progress

Figure 2 – Silt Fence Install In progress