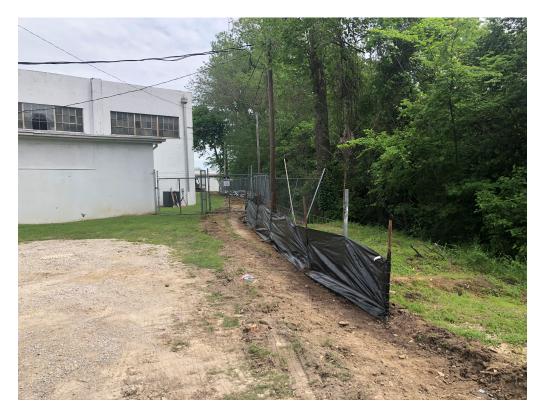

## 18045-BOW Bowmar Elementary / Report Number 001

| 201 Park Court, Suite B       | Contract          | Paul Jackson & Son                                                                                                                              |
|-------------------------------|-------------------|-------------------------------------------------------------------------------------------------------------------------------------------------|
| Ridgeland, MS 39157           | Date / Time       | 06 April 2020 / 1:00 PM                                                                                                                         |
| P 601.790.9432                | Weather / Temp    | Overcast / 71 ° F                                                                                                                               |
| F 888.281.0547                | Est % Complete    | 0%                                                                                                                                              |
| One Jackson Place, Suite 250  | Sched Conformance | +/- 00 days                                                                                                                                     |
| 188 East Capitol Street       | Work in Progress  | Erosion Control                                                                                                                                 |
| Jackson, MS 39201-2100        | Present at Site   | Silt Fence Installer                                                                                                                            |
| P 601.352.5411                |                   | Brandon Keel, Paul Jackson & Son<br>Paul Purser, DBA                                                                                            |
| F 601.352.5362                | Observations      |                                                                                                                                                 |
| 161 Lameuse Street, Suite 201 | Observations      | I approached the site from the back drive. Silt fencing has been installed;<br>workers were installing reinforced wire backing at silt fencing. |
| Biloxi, MS 39530              | Items to Verify   | None                                                                                                                                            |
| P 228.374.1409                | Action Required   | None                                                                                                                                            |
| F 228.374.1414                | Report By:        |                                                                                                                                                 |

Figure 1 – Silt Fence Install in Progress

Figure 2 – Silt Fence Install In progress