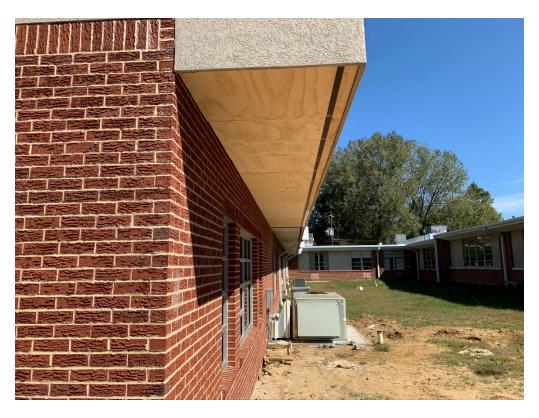

Mechanical Units have been set and connected at their respective pads.

Plywood soffit has also been installed at exterior as well as screen to

math existing building detail.

Items to Verify

None

**Action Required** 

Figure 1 – Mech Equipment Installed

Figure 2 – Soffit Plywood Installed

Figure 3 – Mechanical Equipment Installed

Figure 4 – How Will Joint Be Finished?

Figure 5 – Exit Doors Installed

Figure 6 – Grid Installed at Addition