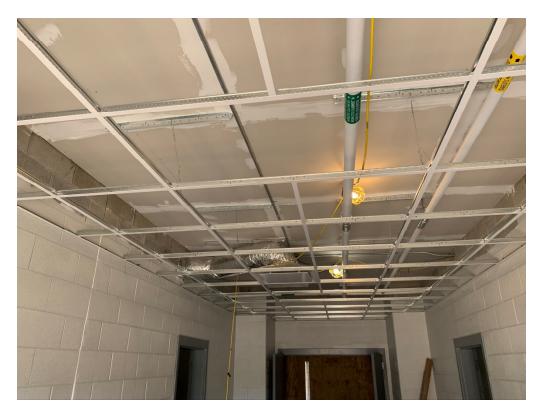

Figure 1 – Mech Equipment Installed

Figure 2 – Soffit Plywood Installed

Figure 3 – Mechanical Equipment Installed

Figure 4 – How Will Joint Be Finished?

Figure 5 – Exit Doors Installed

Figure 6 – Grid Installed at Addition