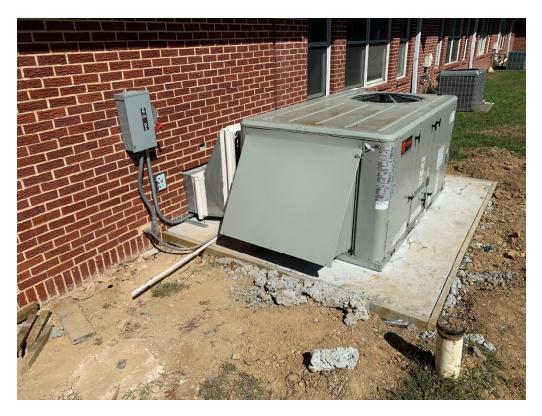

Mechanical Units have been set and connected at their respective pads.

Plywood soffit has also been installed at exterior as well as screen to

math existing building detail.

Items to Verify

None

**Action Required** 

Figure 1 – Mech Equipment Installed

Figure 2 – Soffit Plywood Installed

Figure 3 – Mechanical Equipment Installed

Figure 4 – How Will Joint Be Finished?

Figure 5 – Exit Doors Installed

Figure 6 – Grid Installed at Addition