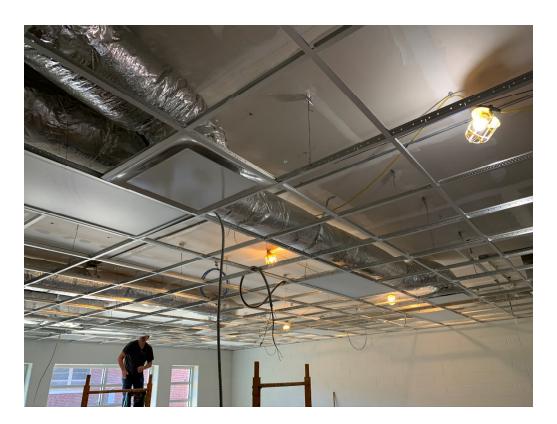

161 Lameuse Street, Suite 201 Biloxi, MS 39530

Observations

Arriving on site, I entered at the rear addition. Grid work has been

performed. Electrical work is ongoing as electricians were installing

lighting and pulling wire.

Figure 1 – Mech Equipment Installed

Figure 2 – Soffit Plywood Installed

Figure 3 – Mechanical Equipment Installed

Figure 4 – How Will Joint Be Finished?

Figure 5 – Exit Doors Installed

Figure 6 – Grid Installed at Addition