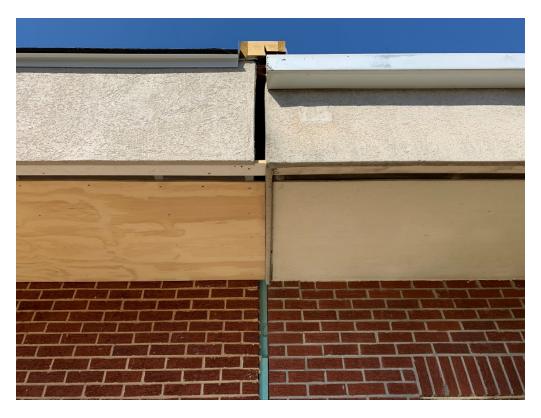

Figure 1 – Mech Equipment Installed

Figure 2 – Soffit Plywood Installed

Figure 3 – Mechanical Equipment Installed

Figure 4 – How Will Joint Be Finished?

Figure 5 – Exit Doors Installed

Figure 6 – Grid Installed at Addition