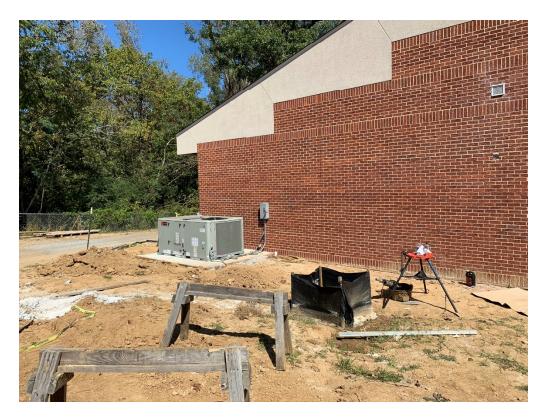

Mechanical Units have been set and connected at their respective pads.

Plywood soffit has also been installed at exterior as well as screen to

math existing building detail.

Items to Verify

None

**Action Required** 

Figure 1 – Mech Equipment Installed

Figure 2 – Soffit Plywood Installed

Figure 3 – Mechanical Equipment Installed

Figure 4 – How Will Joint Be Finished?

Figure 5 – Exit Doors Installed

Figure 6 – Grid Installed at Addition