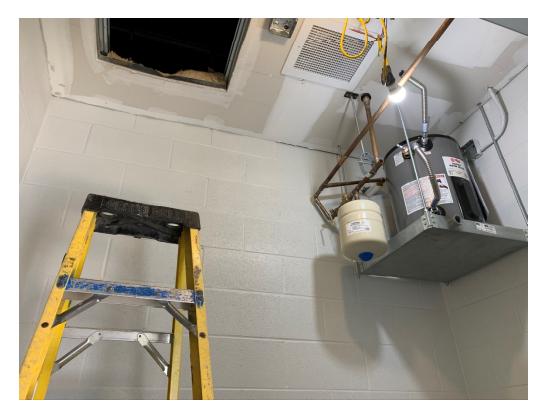

Figure 1 – Mech Equipment Installed

Figure 2 – Soffit Plywood Installed

Figure 3 – Mechanical Equipment Installed

Figure 4 – How Will Joint Be Finished?

Figure 5 – Exit Doors Installed

Figure 6 – Grid Installed at Addition