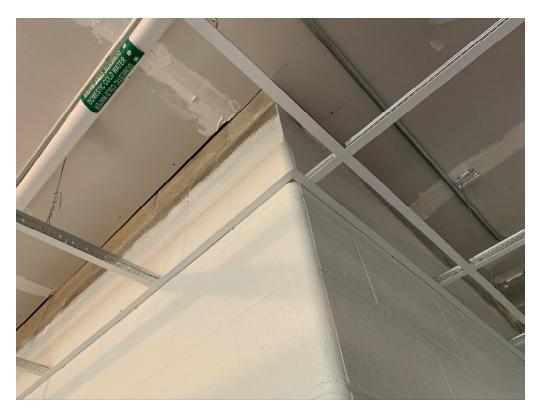

Figure 7 – Grid at Storage Room

Figure 8 – Storage Room

Figure 9 – Grid Installed at Class

Figure 10 – Copy Detail from Grid Corners in Room 101 @ Room 102

Figure 11 – Grid Corners in Room 101

Figure 12 – Grid Installed at Class