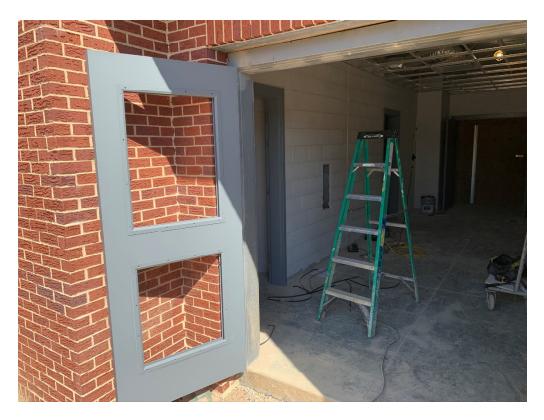

Figure 1 – Mech Equipment Installed

Figure 2 – Soffit Plywood Installed

Figure 3 – Mechanical Equipment Installed

Figure 4 – How Will Joint Be Finished?

Figure 5 – Exit Doors Installed

Figure 6 – Grid Installed at Addition