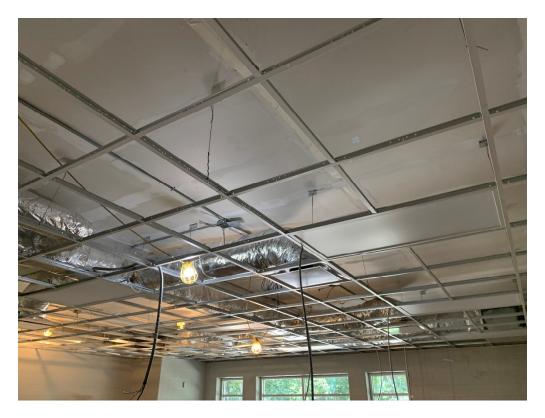

161 Lameuse Street, Suite 201 Biloxi, MS 39530

Observations

Arriving on site, I entered at the rear addition. Grid work has been

performed. Electrical work is ongoing as electricians were installing

lighting and pulling wire.

Figure 1 – Mech Equipment Installed

Figure 2 – Soffit Plywood Installed

Figure 3 – Mechanical Equipment Installed

Figure 4 – How Will Joint Be Finished?

Figure 5 – Exit Doors Installed

Figure 6 – Grid Installed at Addition

Figure 7 – Grid at Storage Room

Figure 8 – Storage Room

Figure 9 – Grid Installed at Class

Figure 10 – Copy Detail from Grid Corners in Room 101 @ Room 102

Figure 11 – Grid Corners in Room 101

Figure 12 – Grid Installed at Class