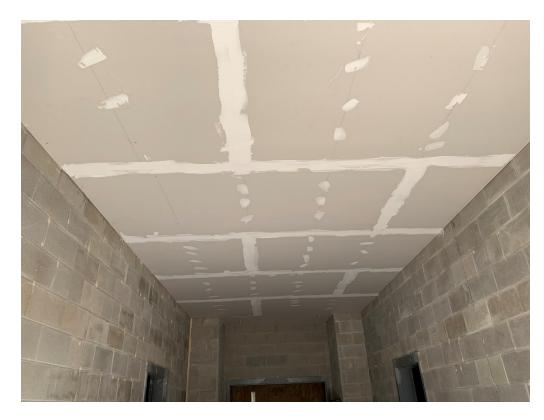

Arriving on site, I entered through the rear addition. Glazing has been

P 228.374.1409

installed. Stucco has been finished.

Inside, drywall has been installed at ceilings and a level 1 coat has been

applied.

Figure 5 – Hard Ceiling Installed and Level 1 Finish Applied

Figure 6 – Hard Ceiling Installed and Level 1 Finish Applied

Figure 7 – Hard Ceiling Installed and Level 1 Finish Applied

Figure 8 – Hard Ceiling Installed and Level 1 Finish Applied