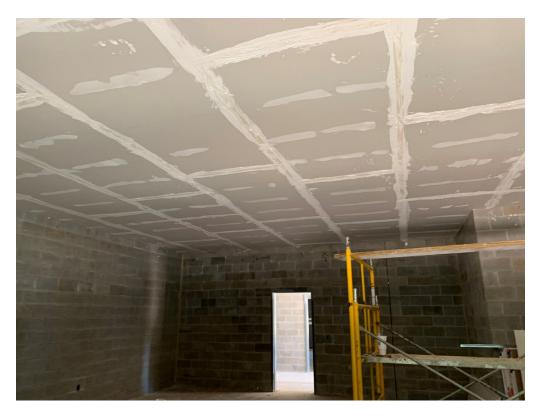

Arriving on site, I entered through the rear addition. Glazing has been

P 228.374.1409

installed. Stucco has been finished.

Inside, drywall has been installed at ceilings and a level 1 coat has been

applied.

Figure 5 – Hard Ceiling Installed and Level 1 Finish Applied

Figure 6 – Hard Ceiling Installed and Level 1 Finish Applied

Figure 7 – Hard Ceiling Installed and Level 1 Finish Applied

Figure 8 – Hard Ceiling Installed and Level 1 Finish Applied