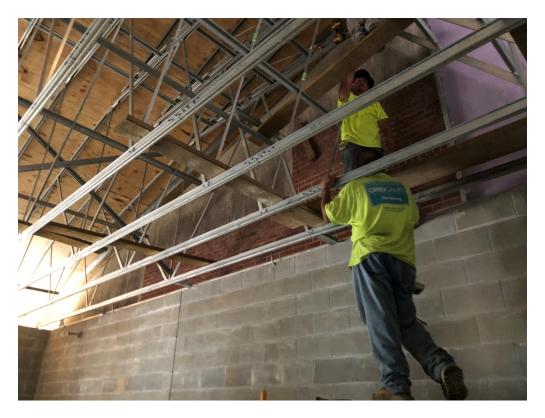

Inside, framers were completing light gauge stud framing and drywall installation for the fire wall to be installed between the existing structure

and the new addition.

Items to Verify

None

**Action Required** 

Figure 10 – Brick Work at Entry Setback

Figure 11 – Brick Work at Entry Setback

Figure 12 – Interior Firewall Installed

Figure 13 – Interior Firewall Installed

Figure 14 – Interior Firewall Installation