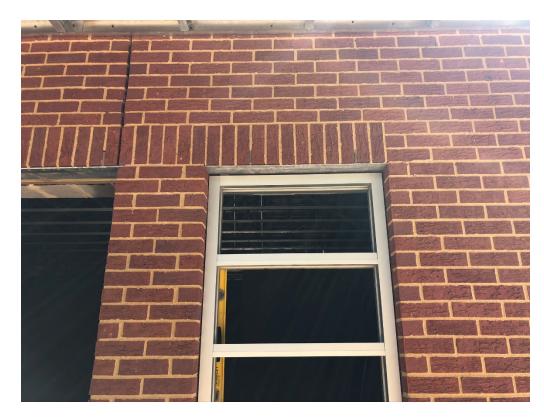

Figure 5 – Storefront Window Installed

Figure 6 – Soffit Work

Figure 7 – Workers Setting Scaffold for Exterior Finish Work

Figure 8 – Soffit Framing and Sheathing Installed

Figure 9 – Storefront Installed