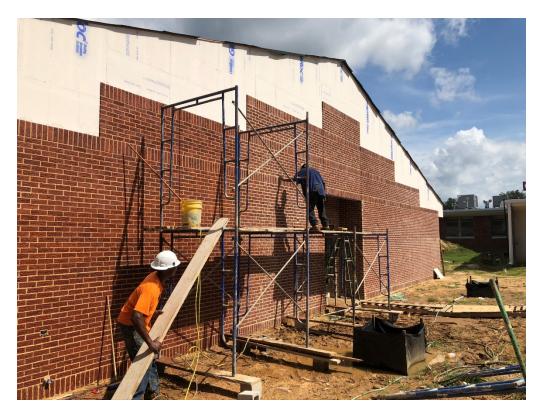

Figure 5 – Storefront Window Installed

Figure 6 – Soffit Work

Figure 7 – Workers Setting Scaffold for Exterior Finish Work

Figure 8 – Soffit Framing and Sheathing Installed

Figure 9 – Storefront Installed