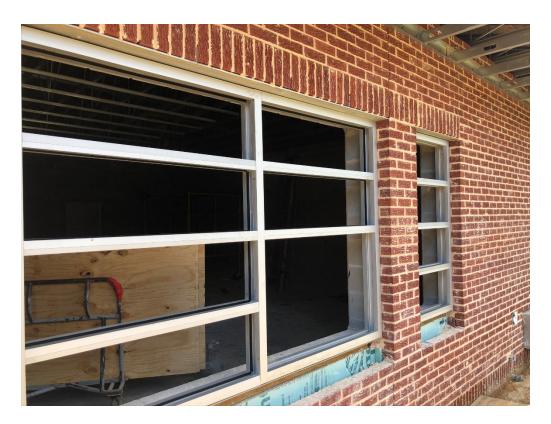

Present at Site

Richard Creel, Paul Jackson & Son

Biloxi, MS 39530

Paul Purser, DBA

P 228.374.1409 F 228.374.1414 Observations

I arrived on site when school was letting out. Workers at the rear addition were operating within the project bounds without disturbing school dismissal. Storefront installers were finishing up installing the final window unit, carefully fitting the aluminum frame into the existing brick opening. Brick masons still have to come and complete brick sills.

dalepartners.com

baileyarch.com

Architects Who Know Education

Figure 1 – Soffit Framing and Sheathing is Complete

Figure 2 – Soffit Framing and Sheathing is Complete

Figure 3 – Storefront Install Ongoing

Figure 4 – Most Windows are Complete

Figure 5 – Storefront Window Installed

Figure 6 – Soffit Work

Figure 7 – Workers Setting Scaffold for Exterior Finish Work

Figure 8 – Soffit Framing and Sheathing Installed

Figure 9 – Storefront Installed