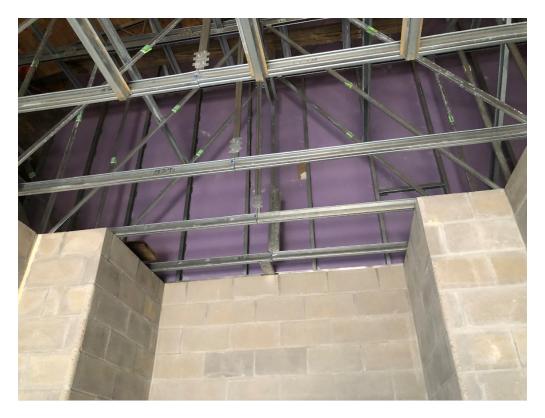

Inside, framers were completing light gauge stud framing and drywall installation for the fire wall to be installed between the existing structure

and the new addition.

Items to Verify

None

**Action Required** 

Figure 10 – Brick Work at Entry Setback

Figure 11 – Brick Work at Entry Setback

Figure 12 – Interior Firewall Installed

Figure 13 – Interior Firewall Installed

Figure 14 – Interior Firewall Installation