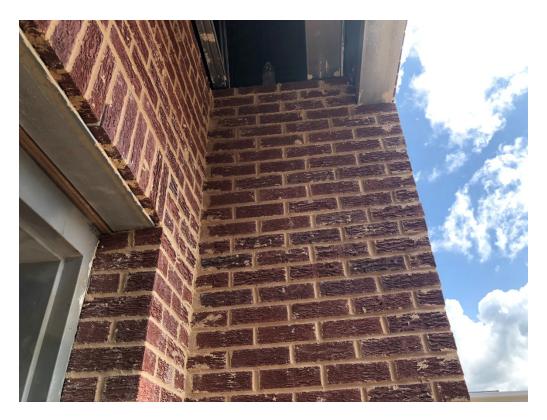

Figure 10 – Brick Work at Entry Setback

Figure 11 – Brick Work at Entry Setback

Figure 12 – Interior Firewall Installed

Figure 13 – Interior Firewall Installed

Figure 14 – Interior Firewall Installation