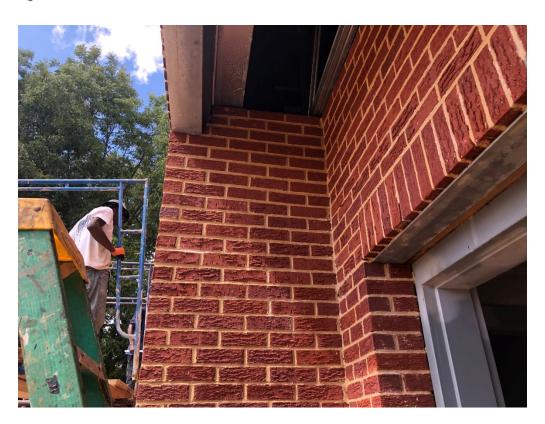

Figure 10 – Brick Work at Entry Setback

Figure 11 – Brick Work at Entry Setback

Figure 12 – Interior Firewall Installed

Figure 13 – Interior Firewall Installed

Figure 14 – Interior Firewall Installation