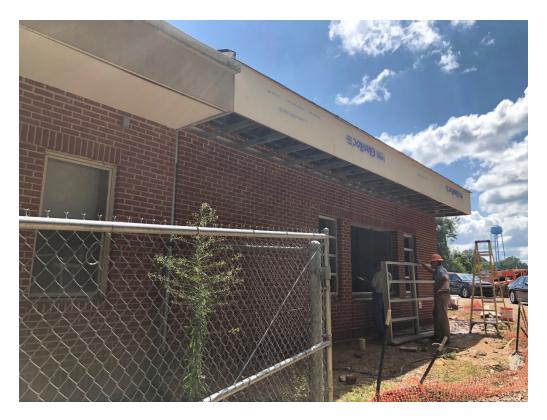

Present at Site

Richard Creel, Paul Jackson & Son

Biloxi, MS 39530

Paul Purser, DBA

P 228.374.1409 F 228.374.1414 Observations

I arrived on site when school was letting out. Workers at the rear addition were operating within the project bounds without disturbing school dismissal. Storefront installers were finishing up installing the final window unit, carefully fitting the aluminum frame into the existing brick opening. Brick masons still have to come and complete brick sills.

dalepartners.com

baileyarch.com

Architects Who Know Education

Figure 1 – Soffit Framing and Sheathing is Complete

Figure 2 – Soffit Framing and Sheathing is Complete

Figure 3 – Storefront Install Ongoing

Figure 4 – Most Windows are Complete