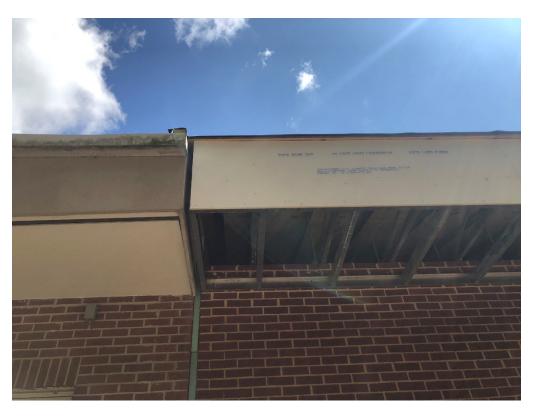

dalepartners.com

baileyarch.com

Architects Who Know Education

Figure 1 – Soffit Framing and Sheathing is Complete

Figure 2 – Soffit Framing and Sheathing is Complete

Figure 3 – Storefront Install Ongoing

Figure 4 – Most Windows are Complete

Figure 5 – Storefront Window Installed

Figure 6 – Soffit Work

Figure 7 – Workers Setting Scaffold for Exterior Finish Work

Figure 8 – Soffit Framing and Sheathing Installed

Figure 9 – Storefront Installed