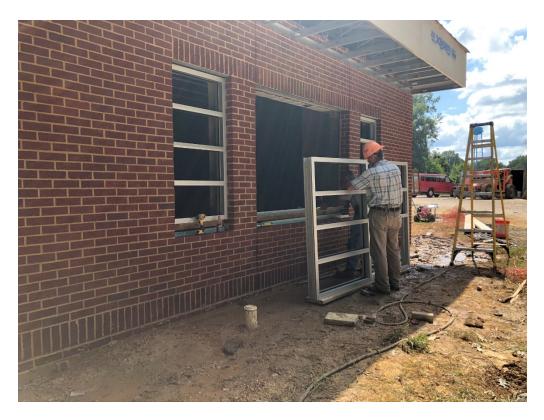

Present at Site

Richard Creel, Paul Jackson & Son

Biloxi, MS 39530

Paul Purser, DBA

P 228.374.1409 F 228.374.1414 Observations

I arrived on site when school was letting out. Workers at the rear addition were operating within the project bounds without disturbing school dismissal. Storefront installers were finishing up installing the final window unit, carefully fitting the aluminum frame into the existing brick opening. Brick masons still have to come and complete brick sills.

Figure 5 – Storefront Window Installed

Figure 6 – Soffit Work

Figure 7 – Workers Setting Scaffold for Exterior Finish Work

Figure 8 – Soffit Framing and Sheathing Installed

Figure 9 – Storefront Installed