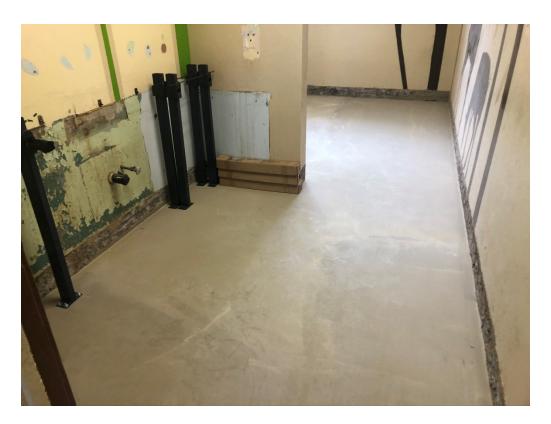

Figure 3 – Counter Steel Carriers Installed

Figure 4 – South Side of South Hall Rooms Ready for Punch List

Figure 5 – NEW VCT has Been Waxed in South Side of South Hall Rooms

Figure 6 – Addition Ready for Trusses