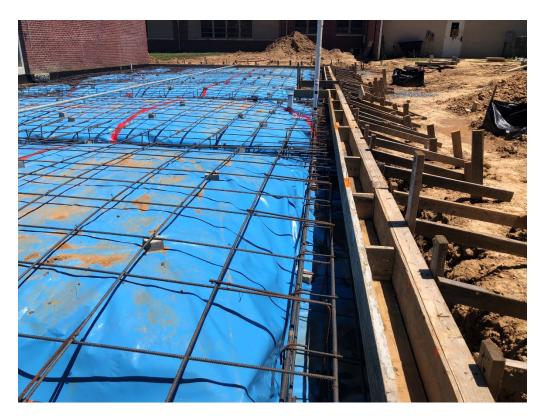

Figure 10 – Paint is ongoing

Figure 11 – Some trim paint has been applied

Figure 12 – Formed and Reinforced (NW Corner Looking SE)

Figure 13 – Trench

Figure 14 – Trench

Figure 15 – Formed and Reinforced (NE Corner Looking S)