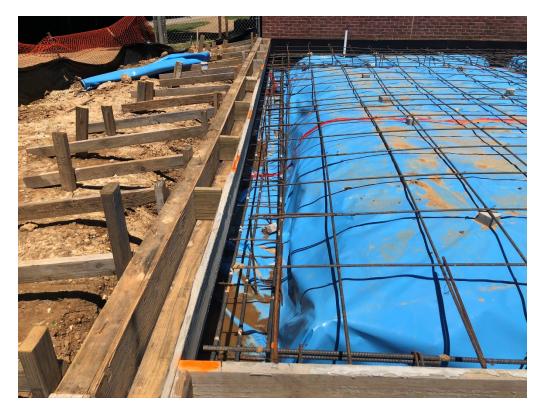

Figure 10 – Paint is ongoing

Figure 11 – Some trim paint has been applied

Figure 12 – Formed and Reinforced (NW Corner Looking SE)

Figure 13 – Trench

Figure 14 – Trench

Figure 15 – Formed and Reinforced (NE Corner Looking S)