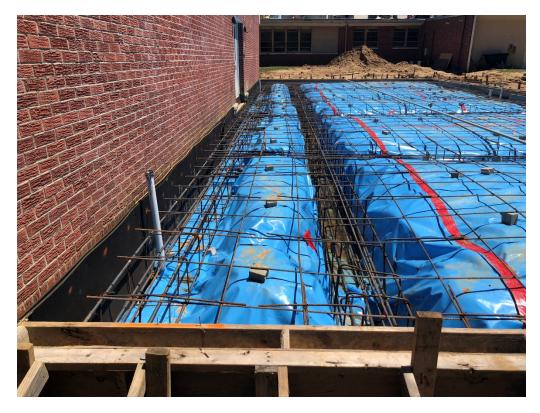

Figure 10 – Paint is ongoing

Figure 11 – Some trim paint has been applied

Figure 12 – Formed and Reinforced (NW Corner Looking SE)

Figure 13 – Trench

Figure 14 – Trench

Figure 15 – Formed and Reinforced (NE Corner Looking S)