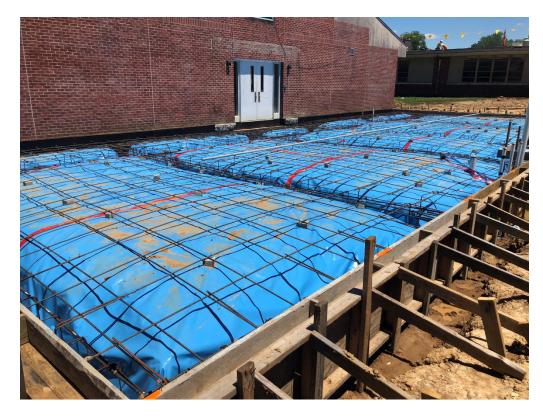

Figure 10 – Paint is ongoing

Figure 11 – Some trim paint has been applied

Figure 12 – Formed and Reinforced (NW Corner Looking SE)

Figure 13 – Trench

Figure 14 – Trench

Figure 15 – Formed and Reinforced (NE Corner Looking S)

Figure 16 – Formed and Reinforced (SE Corner Looking NW)