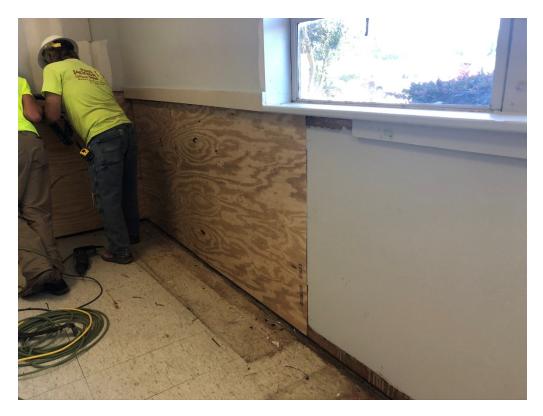

Figure 4 – Tree Preserved by Contractor

Figure 5 – Painting is ongoing is south hall

Figure 6 – Paint Prep at Walls

Figure 7 – Carpentry Repair at Termite Damaged Areas

Figure 8 – Paint Prep

Figure 9 – Floor Demo is Complete