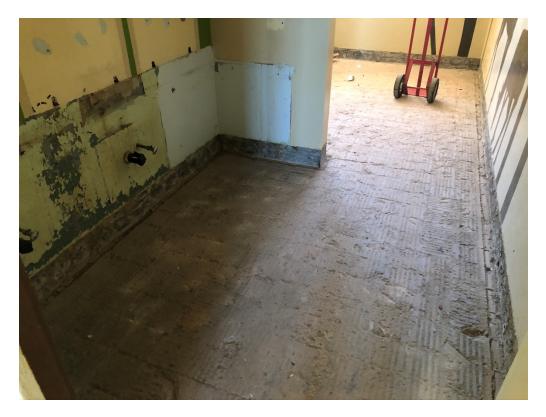

Figure 4 – Tree Preserved by Contractor

Figure 5 – Painting is ongoing is south hall

Figure 6 – Paint Prep at Walls

Figure 7 – Carpentry Repair at Termite Damaged Areas

Figure 8 – Paint Prep

Figure 9 – Floor Demo is Complete