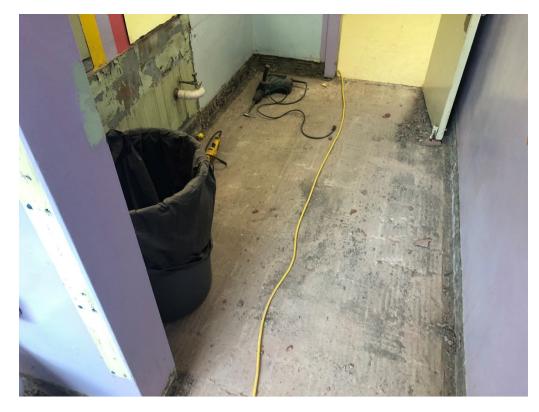

Architects Who Know Education

Figure 1 – North Addition Dirt Work

Figure 2 – Grease Trap Requires Move for Foundation Work to Continue

Figure 3 – Interior Demo of Bathroom Flooring

Figure 4 – Interior Demo of Bathroom Flooring