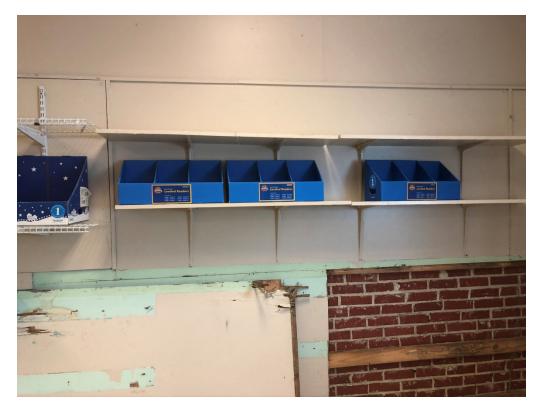

Figure 5 – Need Direction on Painting Shelving... these on right are painted

Figure 6 – Some rooms have an exorbitant amount of Items unpackaged that can be damaged; are teachers done packing their rooms?