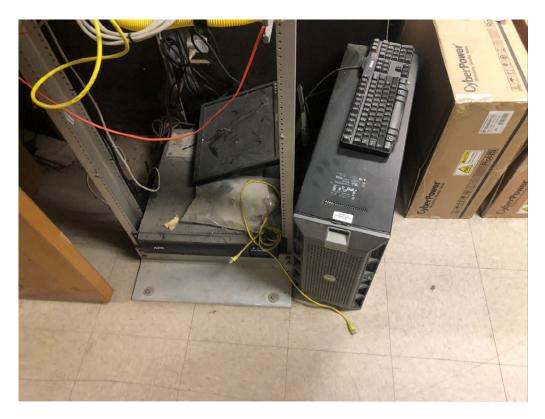

Figure 7 – Items such as these are Glued to walls and will more than likely be damaged when removed; if teachers want to keep, they'll need to remove ASAP

Figure 8 – This computer is running; in order to floor and paint this closet, it will require removal or protection by school staff to keep from damage