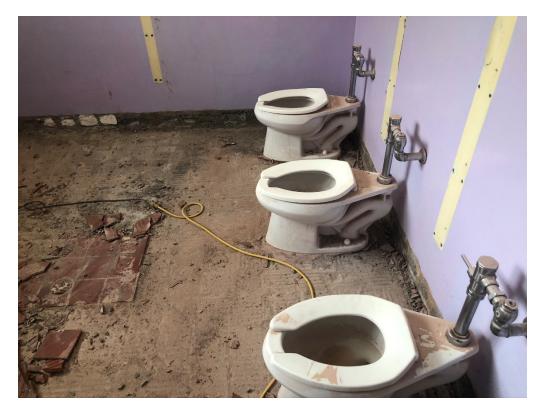

Architects Who Know Education

Figure 1 – North Addition Dirt Work

Figure 2 – Grease Trap Requires Move for Foundation Work to Continue

Figure 3 – Interior Demo of Bathroom Flooring

Figure 4 – Interior Demo of Bathroom Flooring