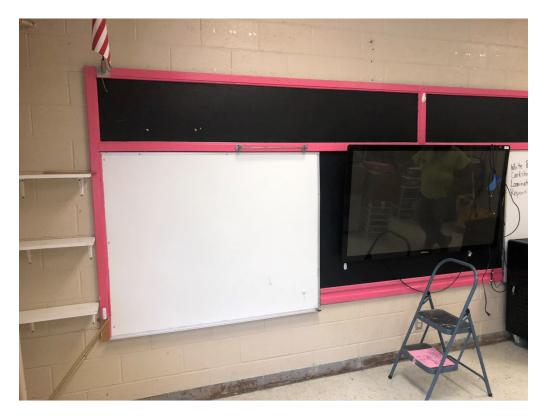

Figure 9 – Items such as these are Glued to walls and will more than likely be damaged when removed; if teachers want to keep, they'll need to remove ASAP

Figure 10 – Contractor needs direction on paint of trim around blackboards such as this