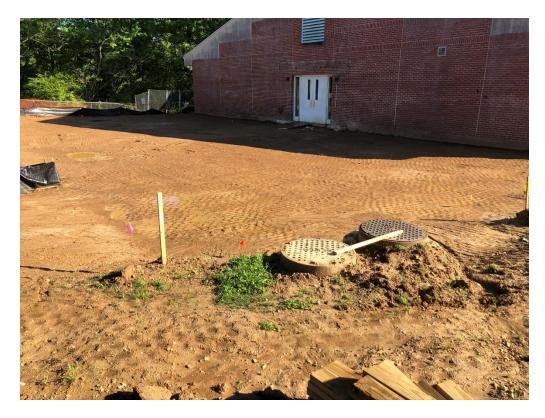

## Architect's Field Report

| 201 Park Court, Suite B                           | 02 April 2020<br>18044-Bovina Elementary / Report Number 006 |                                                                                                                                                                                                                                                                |
|---------------------------------------------------|--------------------------------------------------------------|----------------------------------------------------------------------------------------------------------------------------------------------------------------------------------------------------------------------------------------------------------------|
| Ridgeland, MS 39157<br>P 601.790.9432             |                                                              |                                                                                                                                                                                                                                                                |
| F 888.281.0547                                    | Contract                                                     | Paul Jackson & Son                                                                                                                                                                                                                                             |
| One Jackson Place, Suite 250                      | Date / Time                                                  | 01 April 2020 / 8:00 AM                                                                                                                                                                                                                                        |
| 188 East Capitol Street                           | Weather / Temp                                               | Sunny intervals / 60 ° F                                                                                                                                                                                                                                       |
| Jackson, MS 39201-2100                            | Est % Complete                                               | 15%                                                                                                                                                                                                                                                            |
| P 601.352.5411                                    | Sched Conformance                                            | + 00 days                                                                                                                                                                                                                                                      |
| F 601.352.5362                                    | Work in Progress                                             | Floor Demo                                                                                                                                                                                                                                                     |
| 161 Lameuse Street, Suite 201<br>Biloxi, MS 39530 | Present at Site                                              | Richard Creel, Paul Jackson & Son<br>Larry Knight, Paul Jackson & Son<br>Paul Purser, DBA                                                                                                                                                                      |
| P 228.374.1409<br>F 228.374.1414                  | Observations                                                 | Arriving, I reviewed progress on addition. I made a trip over on the 26 <sup>th</sup> and included the one image of progress I took in this report. Storm drainage has been set and rip rap with discharge installed. The building pad appears to be at grade. |
|                                                   |                                                              | Inside, at the north Hall, floor demo was being performed. The whole of this hall has been complete and progress is being made southward down the East hall.                                                                                                   |
|                                                   | Items to Verify                                              | None                                                                                                                                                                                                                                                           |
|                                                   | Action Required                                              | None                                                                                                                                                                                                                                                           |
|                                                   | Report By:                                                   |                                                                                                                                                                                                                                                                |

dalepartners.com baileyarch.com

Architects Who Know Education

Figure 1 – Storm Drainage Covered (from March 26)

Figure 2 – Drainage Compacted and base installed

Figure 3 – Rip Rap and discharge complete

Figure 4 – Building pad Appears at grade