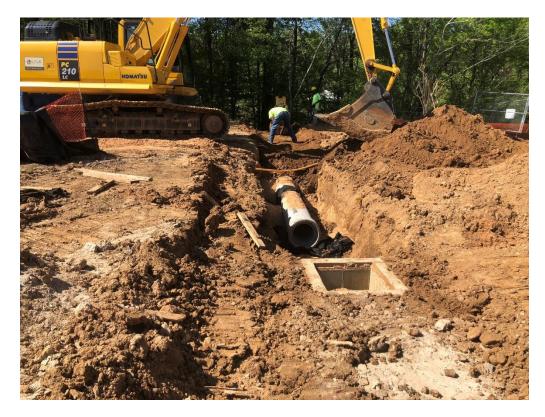

## Architect's Field Report

| 201 Park Court, Suite B                           | 02 April 2020<br>18044-Bovina Elementary / Report Number 006 |                                                                                                                                                                                                                                                                |
|---------------------------------------------------|--------------------------------------------------------------|----------------------------------------------------------------------------------------------------------------------------------------------------------------------------------------------------------------------------------------------------------------|
| Ridgeland, MS 39157<br>P 601.790.9432             |                                                              |                                                                                                                                                                                                                                                                |
| F 888.281.0547                                    | Contract                                                     | Paul Jackson & Son                                                                                                                                                                                                                                             |
| One Jackson Place, Suite 250                      | Date / Time                                                  | 01 April 2020 / 8:00 AM                                                                                                                                                                                                                                        |
| 188 East Capitol Street                           | Weather / Temp                                               | Sunny intervals / 60 ° F                                                                                                                                                                                                                                       |
| Jackson, MS 39201-2100                            | Est % Complete                                               | 15%                                                                                                                                                                                                                                                            |
| P 601.352.5411                                    | Sched Conformance                                            | + 00 days                                                                                                                                                                                                                                                      |
| F 601.352.5362                                    | Work in Progress                                             | Floor Demo                                                                                                                                                                                                                                                     |
| 161 Lameuse Street, Suite 201<br>Biloxi, MS 39530 | Present at Site                                              | Richard Creel, Paul Jackson & Son<br>Larry Knight, Paul Jackson & Son<br>Paul Purser, DBA                                                                                                                                                                      |
| P 228.374.1409<br>F 228.374.1414                  | Observations                                                 | Arriving, I reviewed progress on addition. I made a trip over on the 26 <sup>th</sup> and included the one image of progress I took in this report. Storm drainage has been set and rip rap with discharge installed. The building pad appears to be at grade. |
|                                                   |                                                              | Inside, at the north Hall, floor demo was being performed. The whole of this hall has been complete and progress is being made southward down the East hall.                                                                                                   |
|                                                   | Items to Verify                                              | None                                                                                                                                                                                                                                                           |
|                                                   | Action Required                                              | None                                                                                                                                                                                                                                                           |
|                                                   | Report By:                                                   |                                                                                                                                                                                                                                                                |

dalepartners.com baileyarch.com

Architects Who Know Education

Figure 1 – Storm Drainage Covered (from March 26)

Figure 2 – Drainage Compacted and base installed

Figure 3 – Rip Rap and discharge complete

Figure 4 – Building pad Appears at grade