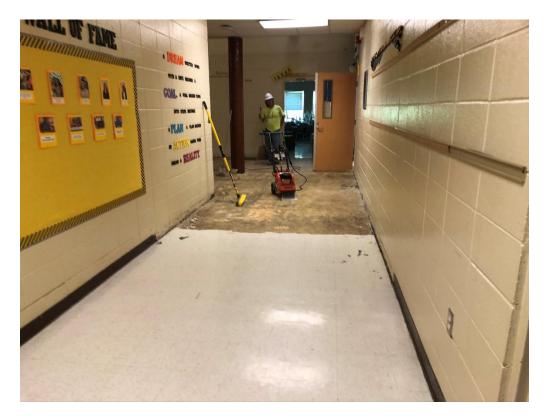

## Architect's Field Report

| 201 Park Court, Suite B                           | 02 April 2020<br>18044-Bovina Elementary / Report Number 006 |                                                                                                                                                                                                                                                                |
|---------------------------------------------------|--------------------------------------------------------------|----------------------------------------------------------------------------------------------------------------------------------------------------------------------------------------------------------------------------------------------------------------|
| Ridgeland, MS 39157<br>P 601.790.9432             |                                                              |                                                                                                                                                                                                                                                                |
| F 888.281.0547                                    | Contract                                                     | Paul Jackson & Son                                                                                                                                                                                                                                             |
| One Jackson Place, Suite 250                      | Date / Time                                                  | 01 April 2020 / 8:00 AM                                                                                                                                                                                                                                        |
| 188 East Capitol Street                           | Weather / Temp                                               | Sunny intervals / 60 ° F                                                                                                                                                                                                                                       |
| Jackson, MS 39201-2100                            | Est % Complete                                               | 15%                                                                                                                                                                                                                                                            |
| P 601.352.5411                                    | Sched Conformance                                            | + 00 days                                                                                                                                                                                                                                                      |
| F 601.352.5362                                    | Work in Progress                                             | Floor Demo                                                                                                                                                                                                                                                     |
| 161 Lameuse Street, Suite 201<br>Biloxi, MS 39530 | Present at Site                                              | Richard Creel, Paul Jackson & Son<br>Larry Knight, Paul Jackson & Son<br>Paul Purser, DBA                                                                                                                                                                      |
| P 228.374.1409<br>F 228.374.1414                  | Observations                                                 | Arriving, I reviewed progress on addition. I made a trip over on the 26 <sup>th</sup> and included the one image of progress I took in this report. Storm drainage has been set and rip rap with discharge installed. The building pad appears to be at grade. |
|                                                   |                                                              | Inside, at the north Hall, floor demo was being performed. The whole of this hall has been complete and progress is being made southward down the East hall.                                                                                                   |
|                                                   | Items to Verify                                              | None                                                                                                                                                                                                                                                           |
|                                                   | Action Required                                              | None                                                                                                                                                                                                                                                           |
|                                                   | Report By:                                                   |                                                                                                                                                                                                                                                                |

Figure 5 – East Hall floor Progress

Figure 6 – North Hall demo