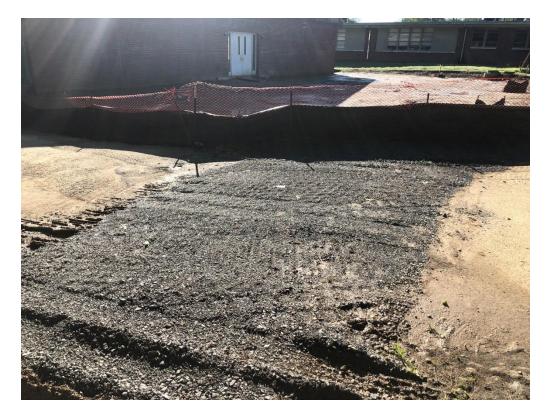

## Architect's Field Report

| 201 Park Court, Suite B                           | 02 April 2020<br>18044-Bovina Elementary / Report Number 006 |                                                                                                                                                                                                                                                                |
|---------------------------------------------------|--------------------------------------------------------------|----------------------------------------------------------------------------------------------------------------------------------------------------------------------------------------------------------------------------------------------------------------|
| Ridgeland, MS 39157<br>P 601.790.9432             |                                                              |                                                                                                                                                                                                                                                                |
| F 888.281.0547                                    | Contract                                                     | Paul Jackson & Son                                                                                                                                                                                                                                             |
| One Jackson Place, Suite 250                      | Date / Time                                                  | 01 April 2020 / 8:00 AM                                                                                                                                                                                                                                        |
| 188 East Capitol Street                           | Weather / Temp                                               | Sunny intervals / 60 ° F                                                                                                                                                                                                                                       |
| Jackson, MS 39201-2100                            | Est % Complete                                               | 15%                                                                                                                                                                                                                                                            |
| P 601.352.5411                                    | Sched Conformance                                            | + 00 days                                                                                                                                                                                                                                                      |
| F 601.352.5362                                    | Work in Progress                                             | Floor Demo                                                                                                                                                                                                                                                     |
| 161 Lameuse Street, Suite 201<br>Biloxi, MS 39530 | Present at Site                                              | Richard Creel, Paul Jackson & Son<br>Larry Knight, Paul Jackson & Son<br>Paul Purser, DBA                                                                                                                                                                      |
| P 228.374.1409<br>F 228.374.1414                  | Observations                                                 | Arriving, I reviewed progress on addition. I made a trip over on the 26 <sup>th</sup> and included the one image of progress I took in this report. Storm drainage has been set and rip rap with discharge installed. The building pad appears to be at grade. |
|                                                   |                                                              | Inside, at the north Hall, floor demo was being performed. The whole of this hall has been complete and progress is being made southward down the East hall.                                                                                                   |
|                                                   | Items to Verify                                              | None                                                                                                                                                                                                                                                           |
|                                                   | Action Required                                              | None                                                                                                                                                                                                                                                           |
|                                                   | Report By:                                                   |                                                                                                                                                                                                                                                                |

dalepartners.com baileyarch.com

Architects Who Know Education

Figure 1 – Storm Drainage Covered (from March 26)

Figure 2 – Drainage Compacted and base installed

Figure 3 – Rip Rap and discharge complete

Figure 4 – Building pad Appears at grade