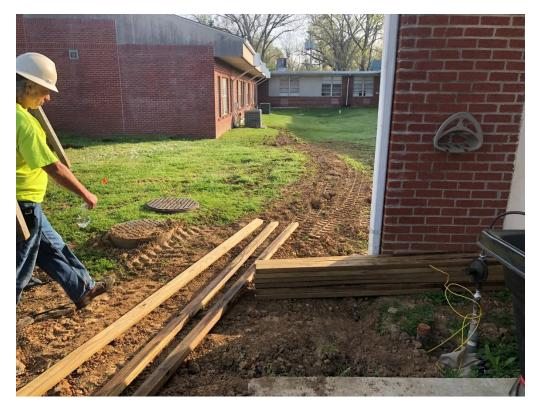

Figure 1 – Excavation Work at Addition

Figure 2 – Gas Pipe Relocated and Excavation Covered

Figure 3 – Ceiling Tile Complete in Main Hall

Figure 4 – Ceiling Tile Complete in Main Hall