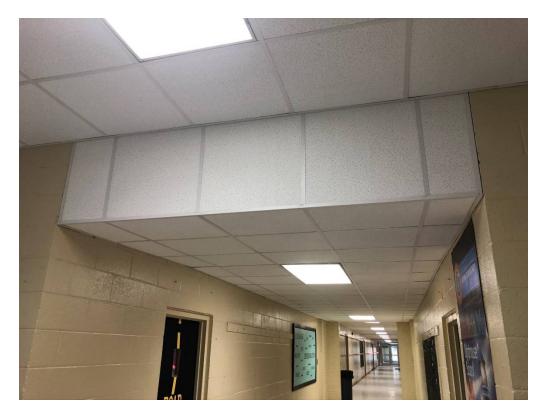

Figure 1 – Excavation Work at Addition

Figure 2 – Gas Pipe Relocated and Excavation Covered

Figure 3 – Ceiling Tile Complete in Main Hall

Figure 4 – Ceiling Tile Complete in Main Hall