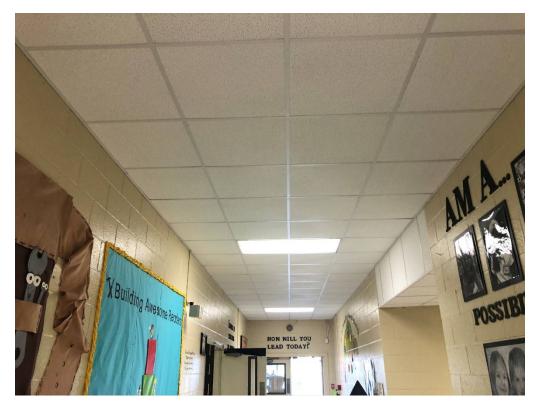

Figure 1 – Excavation Work at Addition

Figure 2 – Gas Pipe Relocated and Excavation Covered

Figure 3 – Ceiling Tile Complete in Main Hall

Figure 4 – Ceiling Tile Complete in Main Hall