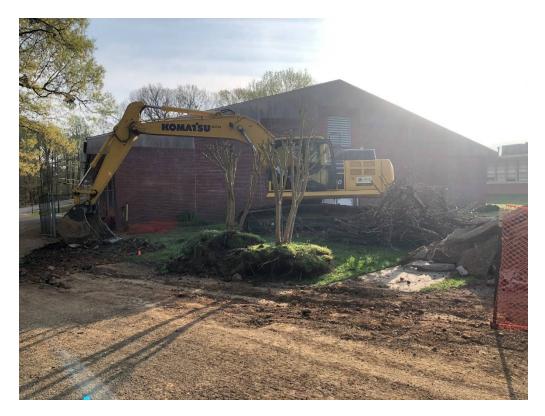

Figure 1 – Excavation Work at Addition

Figure 2 – Gas Pipe Relocated and Excavation Covered

Figure 3 – Ceiling Tile Complete in Main Hall

Figure 4 – Ceiling Tile Complete in Main Hall