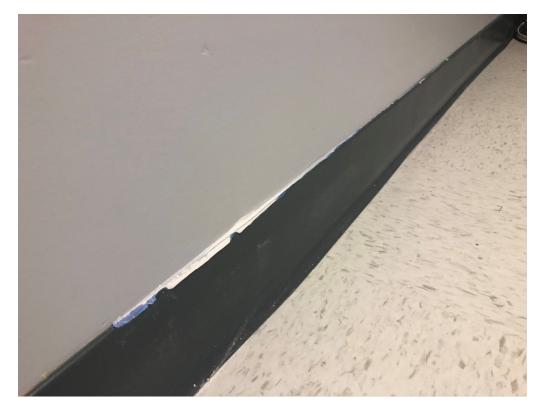

Figure 20 – Dirt Collected at Unwaxed/reworked Tiles

Figure 21 – Drips at Surfaces and Especially in Library including Books

Figure 22 – Missing Base

Figure 23 – Paint at School Owned Items

Figure 24 – Base with Tape Still Adhered