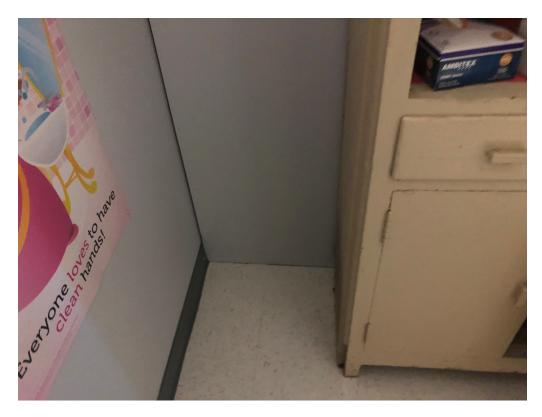

Figure 15 – Base Not Wrapped Around Corner

Figure 16 – Poorly Adhered Base and Unmitteed/Preformed corners

Figure 17 – Uneven/unmatching paint

Figure 18 – Drips at Many Wall and Especially in Gym

Figure 19 Glue at Floor Tiles