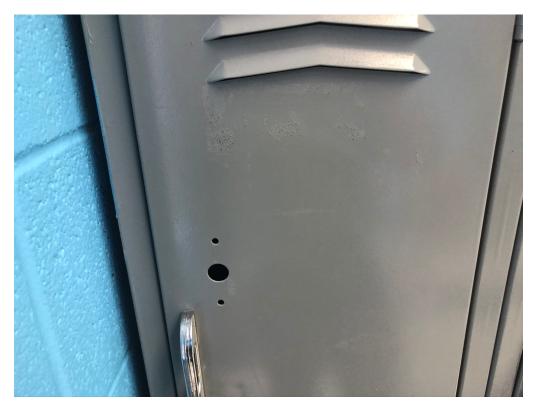

dalepartners.com baileyarch.com Architects Who Know Education

Figure 1 – Paint on Door

Figure 2 – Divots that should be Filled as is standard wall prep for paint

Figure 3 – Rough surfaces at lockers that should be prepped more thoroughly