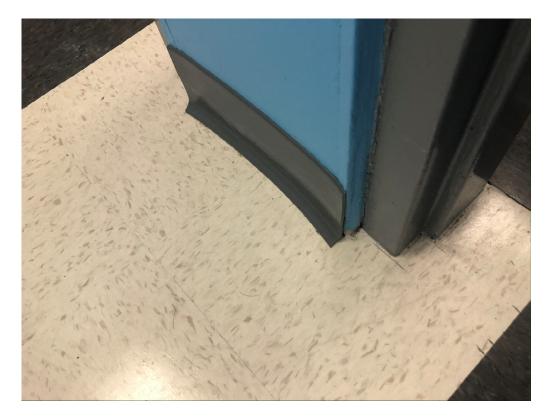

Figure 15 – Base Not Wrapped Around Corner

Figure 16 – Poorly Adhered Base and Unmitteed/Preformed corners

Figure 17 – Uneven/unmatching paint

Figure 18 – Drips at Many Wall and Especially in Gym

Figure 19 Glue at Floor Tiles