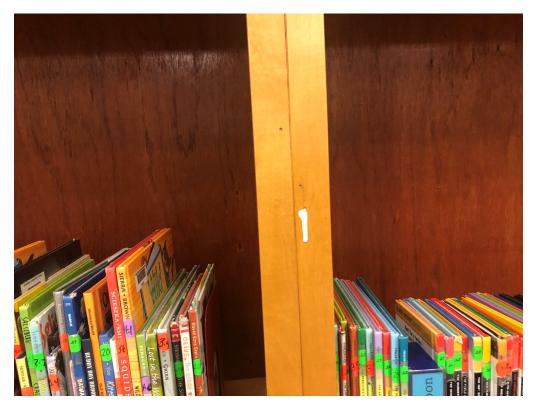

Figure 20 – Dirt Collected at Unwaxed/reworked Tiles

Figure 21 – Drips at Surfaces and Especially in Library including Books

Figure 22 – Missing Base

Figure 23 – Paint at School Owned Items

Figure 24 – Base with Tape Still Adhered