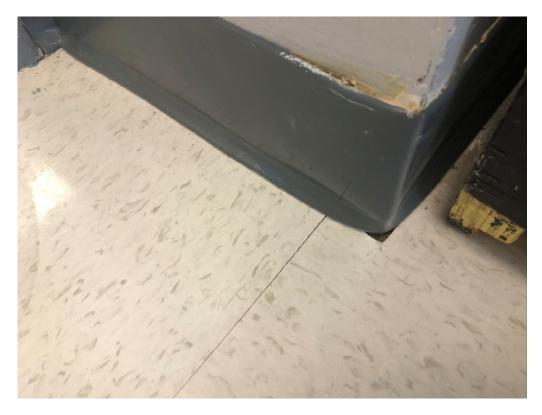

Figure 15 – Base Not Wrapped Around Corner

Figure 16 – Poorly Adhered Base and Unmitteed/Preformed corners

Figure 17 – Uneven/unmatching paint

Figure 18 – Drips at Many Wall and Especially in Gym

Figure 19 Glue at Floor Tiles

Figure 20 – Dirt Collected at Unwaxed/reworked Tiles

Figure 21 – Drips at Surfaces and Especially in Library including Books

Figure 22 – Missing Base

Figure 23 – Paint at School Owned Items

Figure 24 – Base with Tape Still Adhered