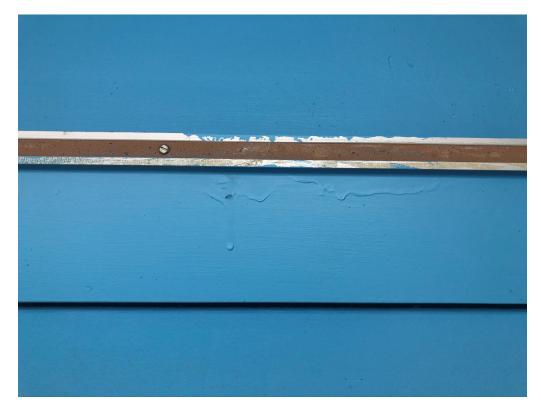

Figure 15 – Base Not Wrapped Around Corner

Figure 16 – Poorly Adhered Base and Unmitteed/Preformed corners

Figure 17 – Uneven/unmatching paint

Figure 18 – Drips at Many Wall and Especially in Gym

Figure 19 Glue at Floor Tiles