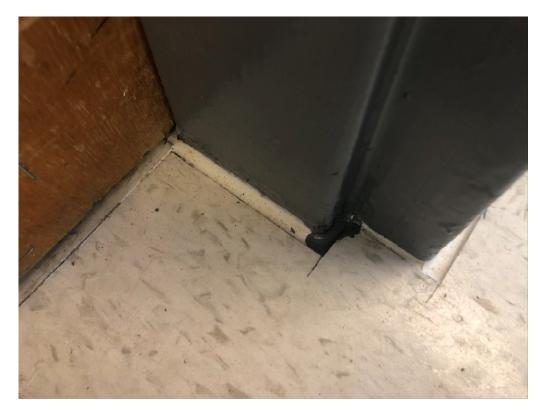

Figure 15 – Base Not Wrapped Around Corner

Figure 16 – Poorly Adhered Base and Unmitteed/Preformed corners

Figure 17 – Uneven/unmatching paint

Figure 18 – Drips at Many Wall and Especially in Gym

Figure 19 Glue at Floor Tiles