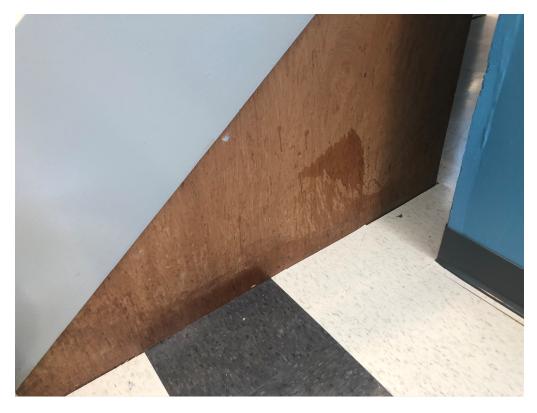

Figure 4 – Wax on Wall Panel & Missing Rubber Base

Figure 5 – Paint on Floors at Bathrooms

Figure 6 – Uneven Coverage at Walls

Figure 7 – Pencil Marks at Door Thresholds & Paint On Floor

Figure 8 – General Paint Touchups throughout