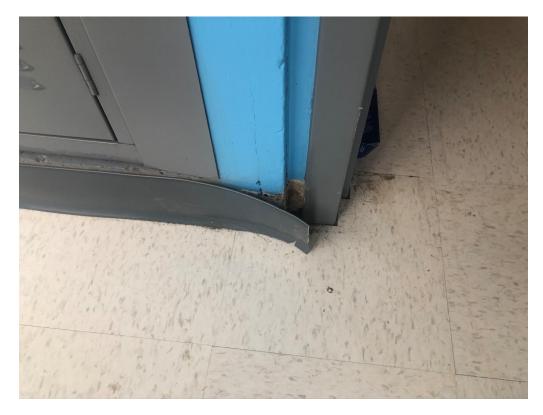

Figure 5 – Northwest Classroom in Building 100

Figure 6 – Lockers Painted using a Sprayer

Figure 7 – Poorly notched Tile at Jambs

Figure 8 – Paint Under Floor Wax

Figure 9 – Cracked Tile due to debris and/or lacked of floor prep