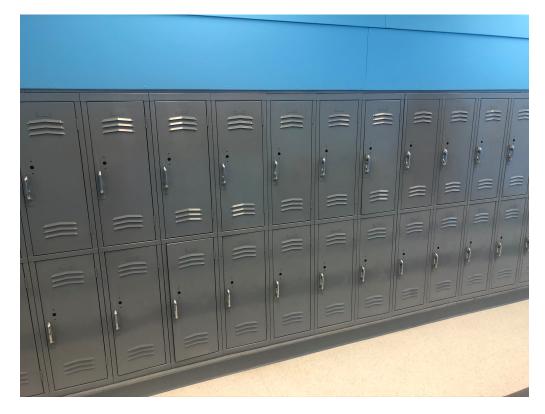

dalepartners.com baileyarch.com Architects Who Know Education

Figure 1 – Building 100 Lockers

Figure 2 – Rubber Base Corner does not meet up

Figure 3 – Wall Prep still needed at this wall

Figure 4 – Some Locker Finishes are uneven