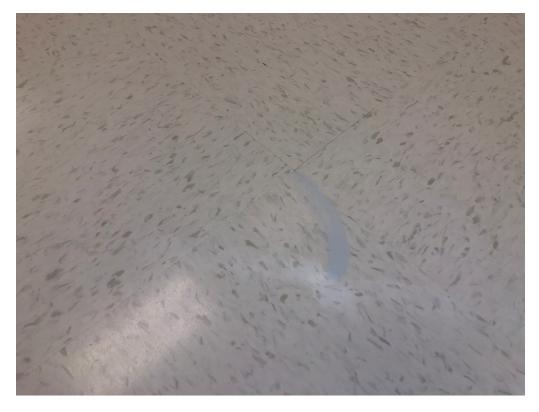

Figure 14 – Gaps Between TIles

Figure 15 – Debris Under Tile

Figure 16 – Some Paint Touchups Required at Jambs and Walls