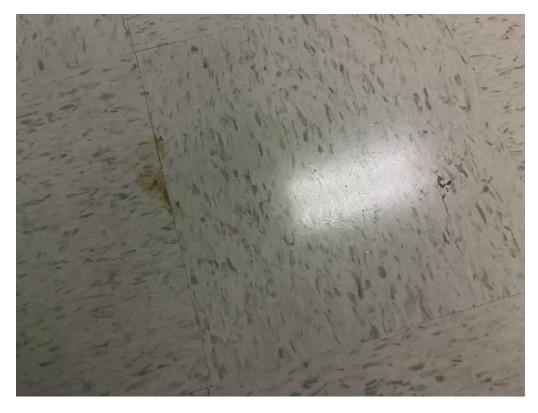

Figure 14 – Gaps Between TIles

Figure 15 – Debris Under Tile

Figure 16 – Some Paint Touchups Required at Jambs and Walls