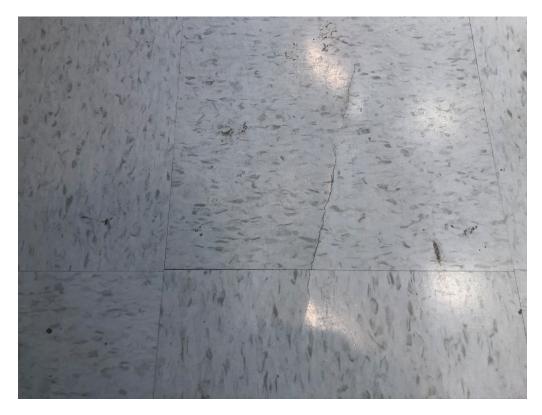

Figure 5 – Northwest Classroom in Building 100

Figure 6 – Lockers Painted using a Sprayer

Figure 7 – Poorly notched Tile at Jambs

Figure 8 – Paint Under Floor Wax

Figure 9 – Cracked Tile due to debris and/or lacked of floor prep