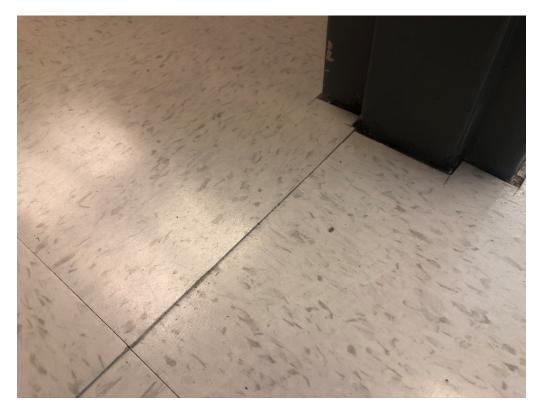

Figure 5 – Northwest Classroom in Building 100

Figure 6 – Lockers Painted using a Sprayer

Figure 7 – Poorly notched Tile at Jambs

Figure 8 – Paint Under Floor Wax

Figure 9 – Cracked Tile due to debris and/or lacked of floor prep

Figure 10 – Rubber Threshold Required at Unfinished VCT Edges in Doorways

Figure 11 – Rubber Base Lacking adhesion

Figure 12 – Glue at Tile

Figure 13 – Floor Tiles Mainly Around Thresholds and Floor Perimeters Not Flush