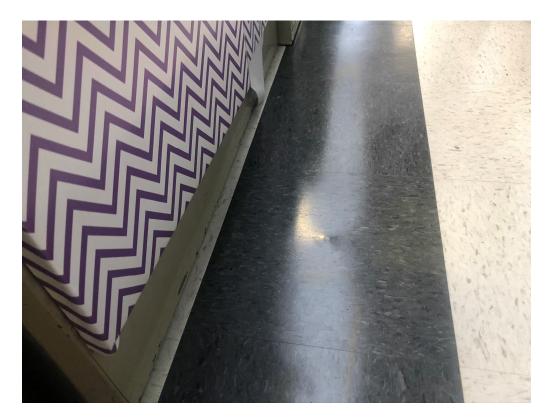

Figure 10 – Rubber Threshold Required at Unfinished VCT Edges in Doorways

Figure 11 – Rubber Base Lacking adhesion

Figure 12 – Glue at Tile

Figure 13 – Floor Tiles Mainly Around Thresholds and Floor Perimeters Not Flush