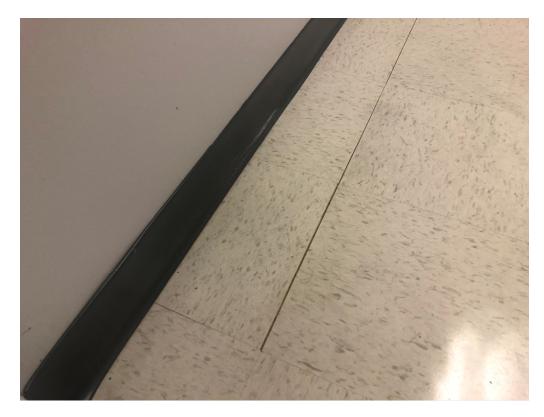

Figure 14 – Gaps Between TIles

Figure 15 – Debris Under Tile

Figure 16 – Some Paint Touchups Required at Jambs and Walls