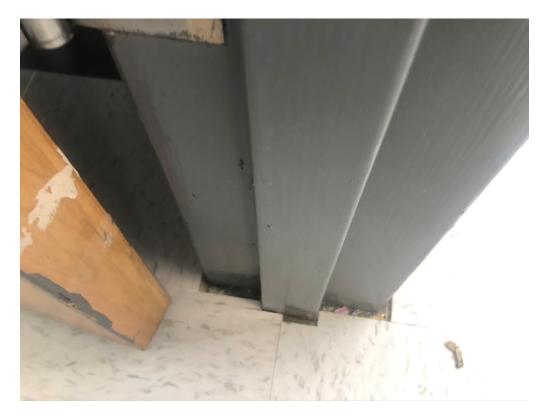

Figure 10 – Rubber Threshold Required at Unfinished VCT Edges in Doorways

Figure 11 – Rubber Base Lacking adhesion

Figure 12 – Glue at Tile

Figure 13 – Floor Tiles Mainly Around Thresholds and Floor Perimeters Not Flush