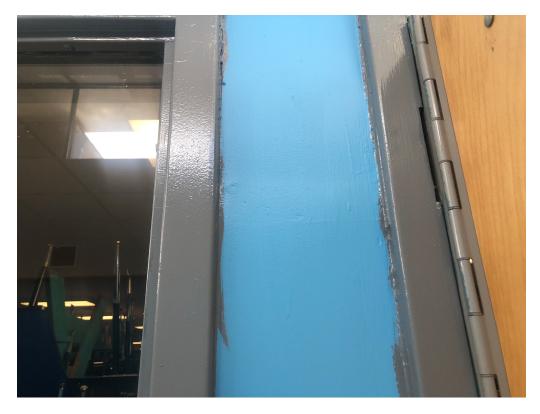

Figure 14 – Gaps Between TIles

Figure 15 – Debris Under Tile

Figure 16 – Some Paint Touchups Required at Jambs and Walls