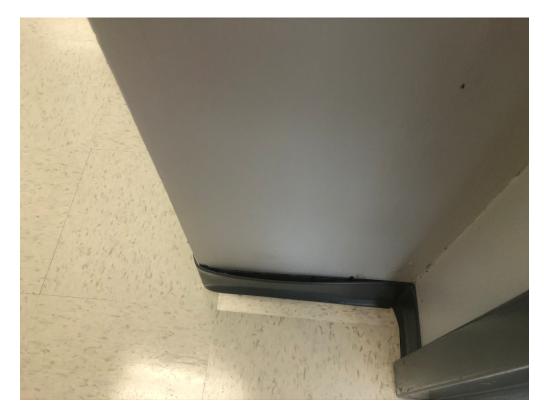

Figure 10 – Rubber Threshold Required at Unfinished VCT Edges in Doorways

Figure 11 – Rubber Base Lacking adhesion

Figure 12 – Glue at Tile

Figure 13 – Floor Tiles Mainly Around Thresholds and Floor Perimeters Not Flush