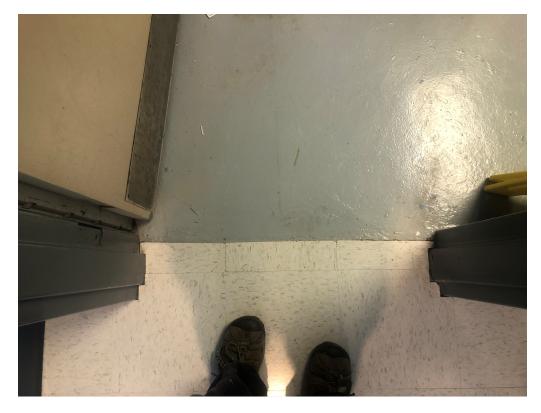

Figure 10 – Rubber Threshold Required at Unfinished VCT Edges in Doorways

Figure 11 – Rubber Base Lacking adhesion

Figure 12 – Glue at Tile

Figure 13 – Floor Tiles Mainly Around Thresholds and Floor Perimeters Not Flush